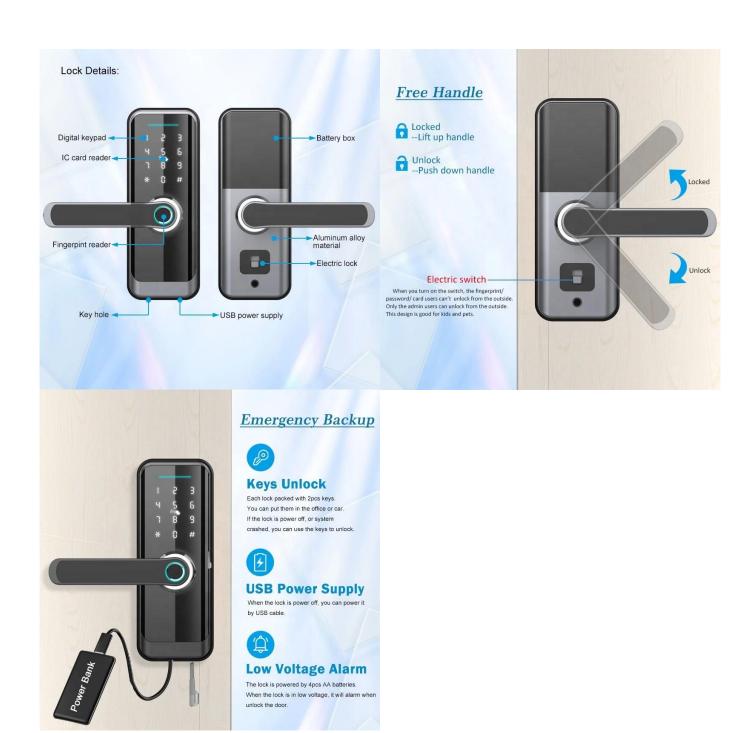

## **Advantages:**

1.[Five-in-one to unlock]

Access by ttlock App, Fingerprint, M1 Card, Pass code, key

2. [APP unlock remotely]

The lock connect to TTlock app via bluetooth.

- 3. Support Mortise: 5050/ 5572/ 4585/ 5085/ 6085/ 7085/ 6068
- 4. [Emergency battery back-up]

Our electronic door lock would alarm if it is in low battery. You could temporary charging your security lock by power bank, phone charger-any power source with micro-USB port.