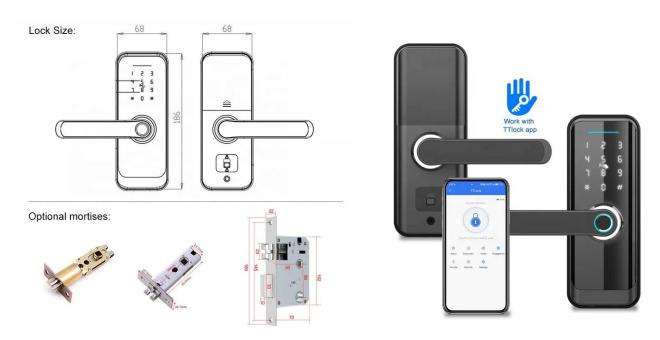

## **Advantages:**

1.[Five-in-one to unlock]

Access by ttlock App, Fingerprint, M1 Card, Pass code, key

2. [APP unlock remotely]

The lock connect to TTlock app via bluetooth.

- 3. Support Mortise: 5050/ 5572/ 4585/ 5085/ 6085/ 7085/ 6068
- 4. [Emergency battery back-up]

## **Detailed Images**

ompany Imformation