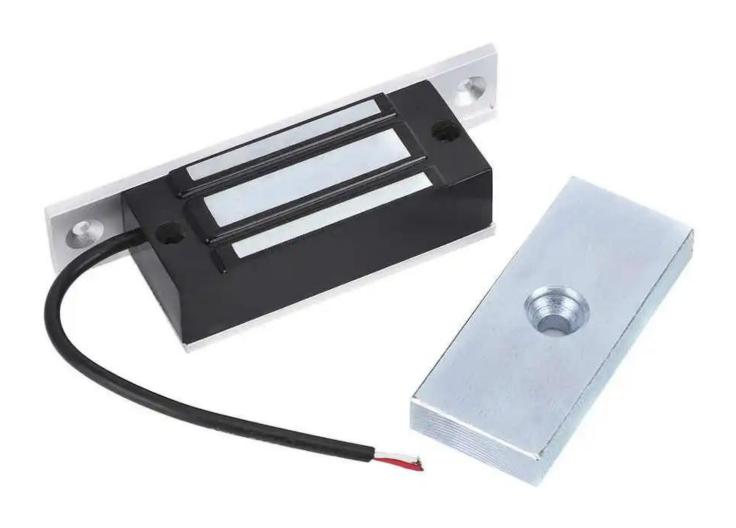

### Package Including:

- 1\* 60KG magnetic Lock
- 1\* installation kit
- 1\* user manual

### **Product Application**

- Made of aluminum alloy Tough and safe to use
- Suitable for wooden doors, glass doors, metal doors, fire doors