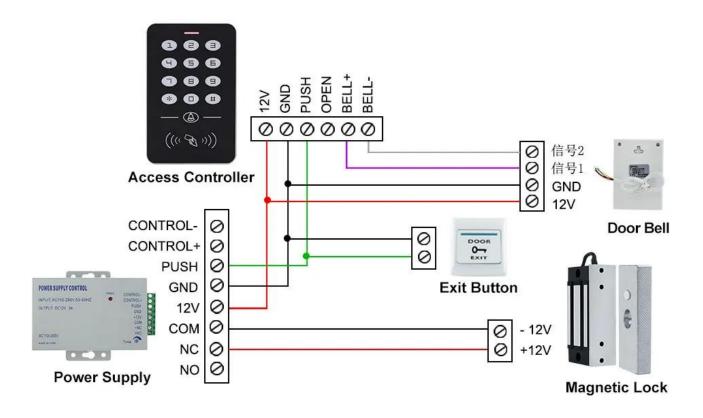

-in surge absorption circuit, power-on lock and power-off unlock.
- 3. The lock has fine workmanship design and has no mechanical wear, thus the lock owns a long service life.
- 4. Easy to operate and install, you can install the lock by yourself within a few minutes.
- E. Quitable for weeden deers, deers, motal deers, fire deers, so you can buy it with each





# Details



## **Details**





### Package Including:

- 1\* 60KG magnetic Lock
- 1\* installation kit
- 1\* user manual

### **Product Application**

- Made of aluminum alloy Tough and safe to use
- Suitable for wooden doors, glass doors, metal doors, fire doors















## Instalation Diagram



Demonstration of Standard Installation



Demonstration of Z Bracket Installation



Demonstration of UL Bracket Installation



#### **ABOUT GOLDBRIDGE**



As a one of leading manufacturer and exporter of RFID products in China, We have been in this field for 20 years already. We have rich production and exportation experience on RFID products. Our strength products are: rfid card, rfid Keyfob, rfid wristband, rfid tag and various rfid reader. We are also the access control solution provider.







Established in 1999, Shenzhen Goldbridge has witnessed the technological innovation from rfid card to rfid tag,the overall change of market products in the past 20 years, and registered "Shenzhen Goldbridge Industrial Co., Ltd." in 1999.

At present, Goldbridge has developed into a National High-Tech Enterprise, which is specialized in the integration of production,market and research. S tarting from the PVC cards an