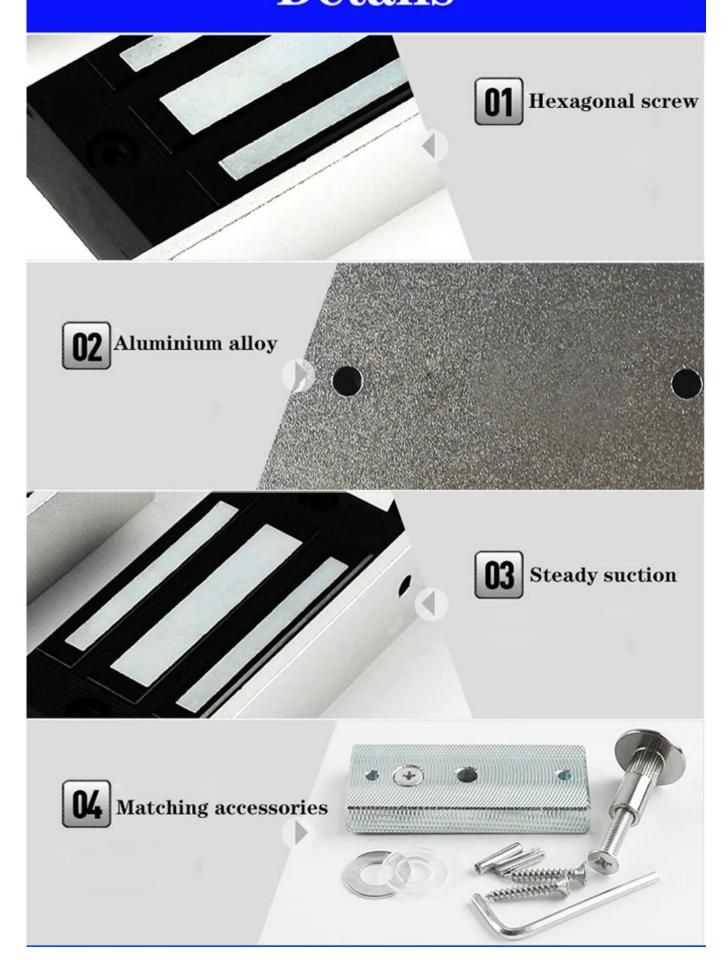

# Details

## **Details**

#### Feature:

- 1. The shell is made of high quality aluminum alloy material, which is strong, safe and durable.
- 2. 60kg ultra-high tension, built-in surge absorption circuit, power-on lock and power-off unlock.
- 3. The lock has fine workmanship design and has no mechanical wear, thus the lock owns a long service life.
- 4. Easy to operate and install, you can install the lock by yourself within a few minutes.
- E. Quitable for weeden deers, deers, motal deers, fire deers, so you can buy it with each