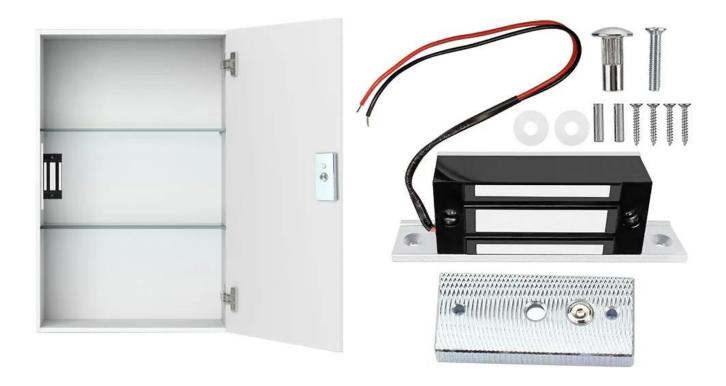

### Package Including:

- 1\* 60KG magnetic Lock
- 1\* installation kit
- 1\* user manual

## Instalation Diagram

Demonstration of Standard Installation

Demonstration of Z Bracket Installation

Demonstration of UL Bracket Installation