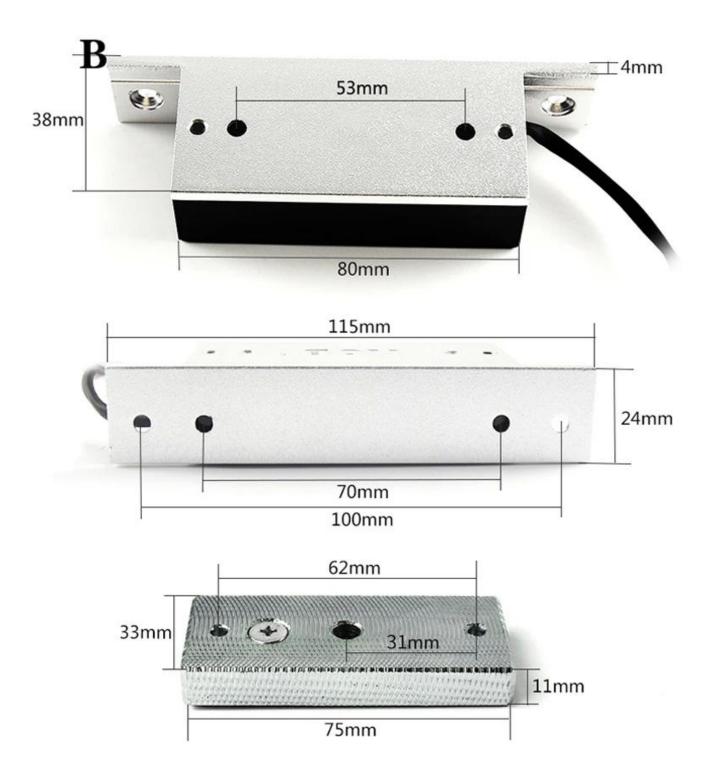

# Details

## **Details**

### Package Including:

- 1\* 60KG magnetic Lock
- 1\* installation kit
- 1\* user manual

### **Product Application**

- Made of aluminum alloy Tough and safe to use
- Suitable for wooden doors, glass doors, metal doors, fire doors