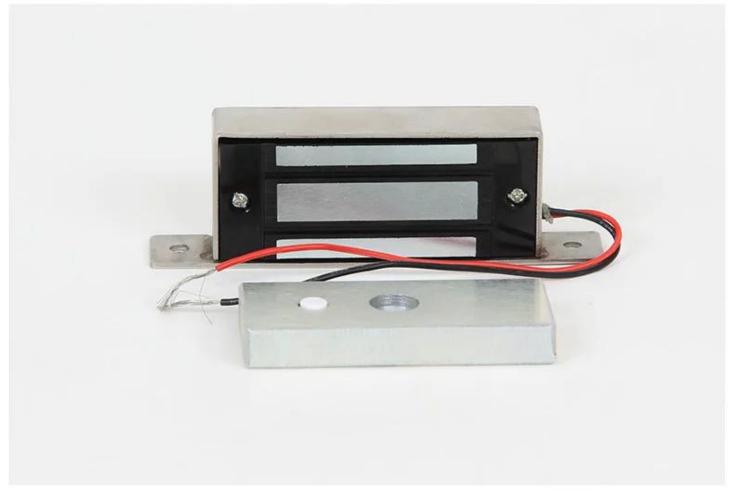

### Package Including:

- 1\* 60KG magnetic Lock
- 1\* installation kit
- 1\* user manual

### **Product Application**

- Made of aluminum alloy Tough and safe to use
- Suitable for wooden doors, glass doors, metal doors, fire doors