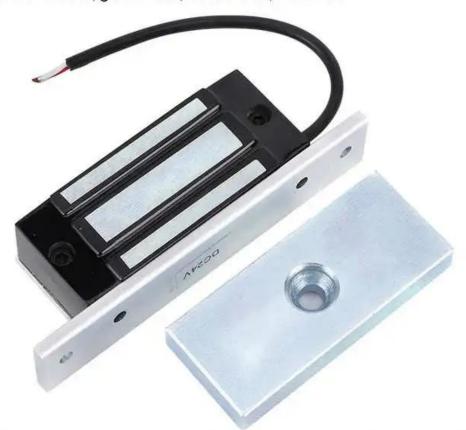

### Package Including:

- 1\* 60KG magnetic Lock
- 1\* installation kit
- 1\* user manual

### **Product Application**

- Made of aluminum alloy Tough and safe to use
- Suitable for wooden doors, glass doors, metal doors, fire doors