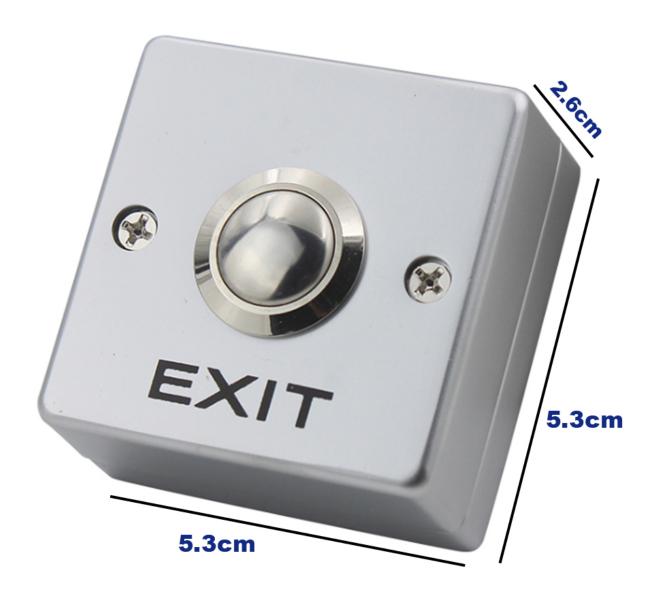

# Zinc Alloy GATE DOOR Exit Button Exit Switch For Door Access Control System Door Push Exit Door Release Button Switch

#### Specification:

- 1.Input DC12V
- 2.Contact Rating 3A 36VDC Max
- 3.Output Contact NOCOM
- 4. Mechanical Life 500000 tests
- 6. Suitable for Door All Kinds Doors
- 7. Operating temp  $-20 \sim +55$  degree(14-131F)
- 8. Suitable Humidity 0-95% (relative humidity)