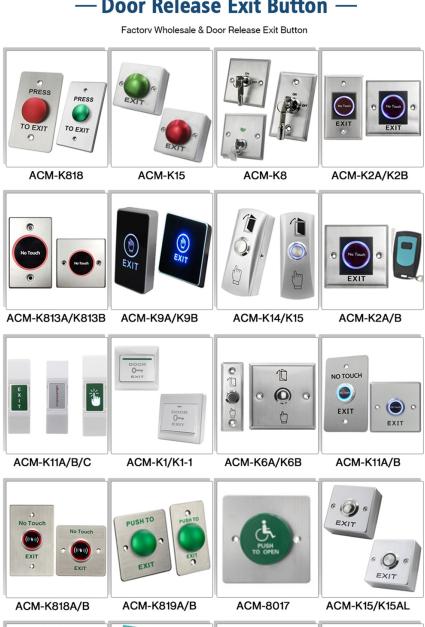

#### Door Realease Exit Button

# Door Release Exit Button —

ACM-K3RG/K3RR ACM-K3/K3R

ACM-K4A/B

ACM-K7

We can supply many kinds of door switches. Touch, No touch, glass break, key switch. Click on the photo above to find more details. Or do not hesitate to send us a request to request the price list.