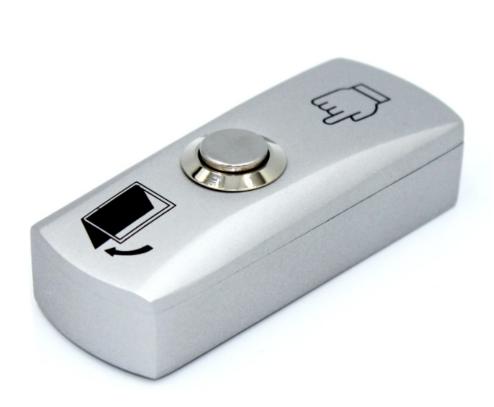

# Zinc Alloy GATE DOOR Exit Button Exit Switch For Door Access Control System Door Push Exit Door Release Button Switch

#### Specification:

- 1.Input DC12V
- 2.Contact Rating 3A 36VDC Max
- 3.Output Contact NOCOM
- 4. Mechanical Life 500000 tests
- 6. Suitable for Door All Kinds Doors
- 7. Operating temp  $-20 \sim +55$  degree(14-131F)
- 8. Suitable Humidity 0-95% (relative humidity)