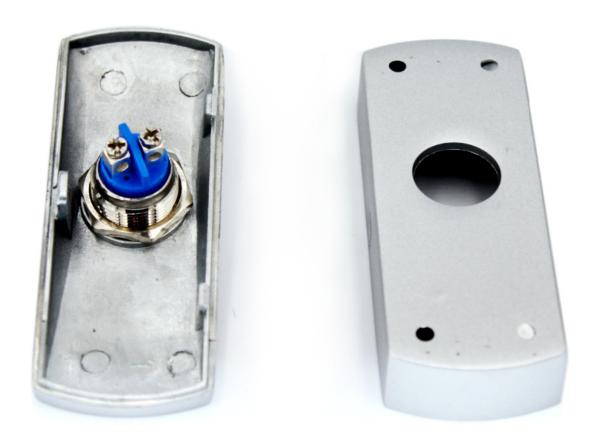

# Zinc Alloy GATE DOOR Exit Button Exit Switch For Door Access Control System Door Push Exit Door Release Button Switch

#### Specification:

- 1.Input DC12V
- 2.Contact Rating 3A 36VDC Max
- 3.Output Contact NOCOM
- 4. Mechanical Life 500000 tests
- 6. Suitable for Door All Kinds Doors
- 7. Operating temp  $-20 \sim +55$  degree(14-131F)
- 8. Suitable Humidity 0-95% (relative humidity)