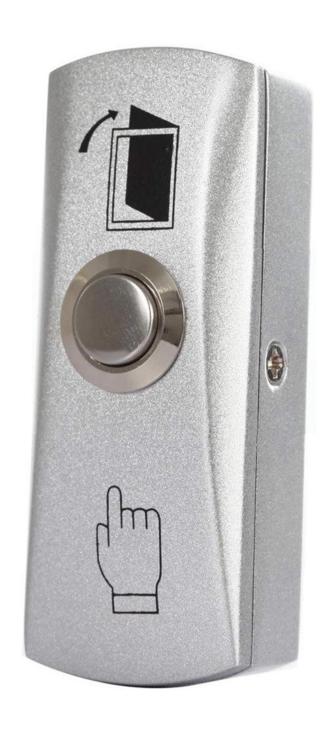

# Zinc Alloy GATE DOOR Exit Button Exit Switch For Door Access Control System Door Push Exit Door Release Button Switch

#### Specification:

- 1.Input DC12V
- 2.Contact Rating 3A 36VDC Max
- 3.Output Contact NOCOM
- 4. Mechanical Life 500000 tests
- 6. Suitable for Door All Kinds Doors
- 7. Operating temp  $-20 \sim +55$  degree(14-131F)
- 8. Suitable Humidity 0-95% (relative humidity)