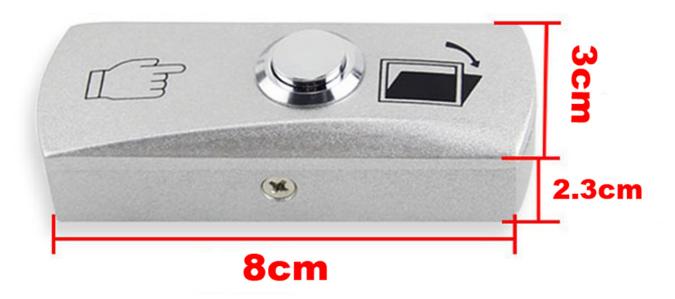

# Zinc Alloy GATE DOOR Exit Button Exit Switch For Door Access Control System Door Push Exit Door Release Button Switch

#### Specification:

- 1.Input DC12V
- 2.Contact Rating 3A 36VDC Max
- 3.Output Contact NOCOM
- 4. Mechanical Life 500000 tests
- 6. Suitable for Door All Kinds Doors
- 7. Operating temp  $-20 \sim +55$  degree(14-131F)
- 8. Suitable Humidity 0-95% (relative humidity)