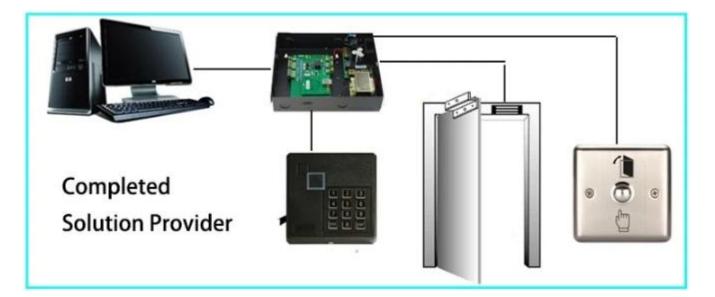

in the wall easily and be controlled sensitively. What's more, it adopts the roll code chip to prevent falsity.

| _        |  |  |
|----------|--|--|
| М        |  |  |
| е        |  |  |
| С        |  |  |
| h        |  |  |
| æ        |  |  |
| ñ        |  |  |
| t        |  |  |
| Ċ        |  |  |
| m        |  |  |
| e        |  |  |
| \$L      |  |  |
| i        |  |  |
| f        |  |  |
| е        |  |  |
| :        |  |  |
| 1        |  |  |
| <u>a</u> |  |  |
| ø        |  |  |
| Ð        |  |  |
| £        |  |  |



a ė \$ a b

b

Ð

f

ס ס 1









### Other Switch



We can supply many kinds of door switchs . Touch , No touch , glass break ,key switch. Click above photo to find more detail . Or feel free to send us enquiry to ask the price list .

#### Access control kit





#### **Shipping Way**

We are one of the leading exporter of RFID products in China since 2000 years . With rich international trade experience we know the international shipping very well , We know which express or air/sea line is cheap and safe to your country . We can supply various certificate for you to clean your custom to such as CO , FTA , Form F , Form E ...Ect . We wil provide our professional suggestion for your shipping . EXW , FOB , FCT , CIF , CFR ...trade term are ok for us . We can be your reliable partner for products and shipping .

### Your May Need

We can supply many kinds of door switchs . Touch , No touch , glass break ,key switch. Click above photo to find more detail .Or feel free to send us enquiry to ask the price list .







No touch Door Realese Exit Butt