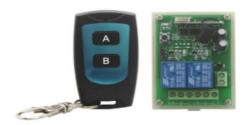

# access control system used wireless remote controler for parking

K19A is the remote control dedicate to Access Control .with metal transmitter for access control .The Transmitting Distance is  $\leq$ 15m(in the open area).It can be Embedded in the wall easily and be controlled sensitively. What's more, it adopts the roll code chip to prevent falsity.

#### Access control kit