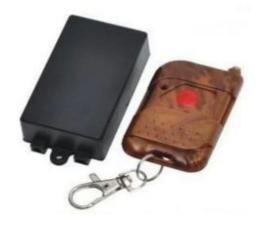

# access control system used wireless remote controler for parking

K19A is the remote control dedicate to Access Control .with metal transmitter for access control .The Transmitting Distance is  $\leq$ 15m(in the open area).It can be Embedded in the wall easily and be controlled sensitively. What's more, it adopts the roll code chip to prevent falsity.

#### Access control kit