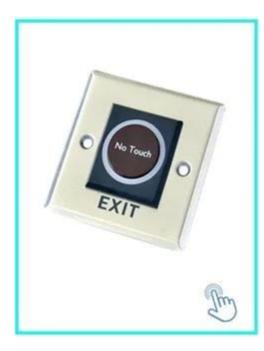

### Your May Need

We can supply many kinds of door switchs . Touch , No touch , glass break ,key switch. Click above photo to find more detail .Or feel free to send us enquiry to ask the price list .

No touch Door Realese Exit Button K2B: 86\*86mm