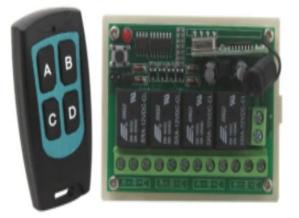

# access control system used wireless remote controler for parking

K19A is the remote control dedicate to Access Control .with metal transmitter for access control .The Transmitting Distance is  $\leq$ 15m(in the open area).It can be Embedded in the wall easily and be controlled sensitively. What's more, it adopts the roll code chip to prevent falsity.

#### Access control kit