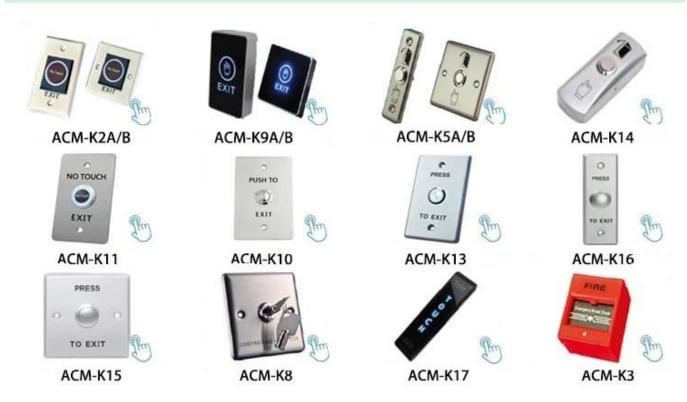

### Other Switch

We can supply many kinds of door switchs . Touch , No touch , glass break ,key switch. Click above photo to find more detail . Or feel free to send us enquiry to ask the price list .

### Your May Need

We can supply many kinds of door switchs . Touch , No touch , glass break ,key switch. Click above photo to find more detail .Or feel free to send us enquiry to ask the price list .

No touch Door Realese Exit Button K2B: 86\*86mm

No touch Door Realese Exit Sensor K9A: 115\*40mm

Door Release Button , (Stainless Steel, NO/NC)K5B: 86\*86mm

Door Release Button , (Steel Aluminium, NO), K4B: 86\*86mm

stainless steel Hihg quality Kirsite. K14B: 86\*86mm

Stainless steel Door release PUSH button; K815B: 86\*86mm