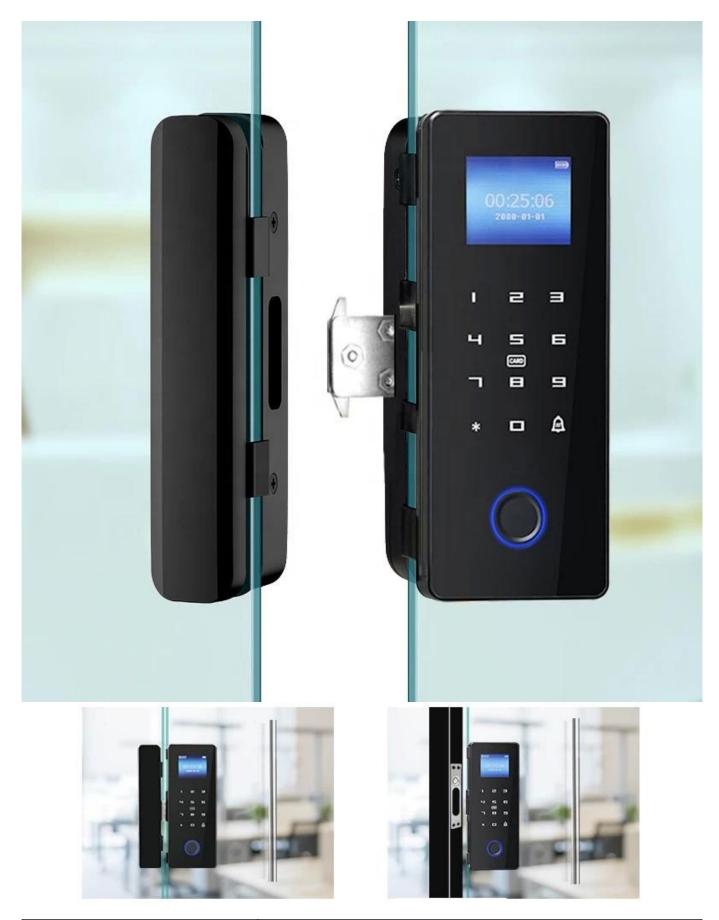

## Fingerprint password card glass door lock touch screen

glass locks Give Access, Not Keys.

Give keyless entry to office,Smart,Safe,Convenient.You do not worrying about lost or copied keys.

## **Detailed Images**

| Product Name         | glass door lock |
|----------------------|-----------------|
| Color                | Black           |
| Fingerprint Capacity | 100pcs          |
| Password Capacity    | 500pcs          |

| Card Capacity | 500pcs                                            |
|---------------|---------------------------------------------------|
| Power Supply  | 4PCS AA Batteries                                 |
| Unlock ways   | Fingerprint, Password, Card,haha lock app unlock. |
| APP named     | haha lock                                         |