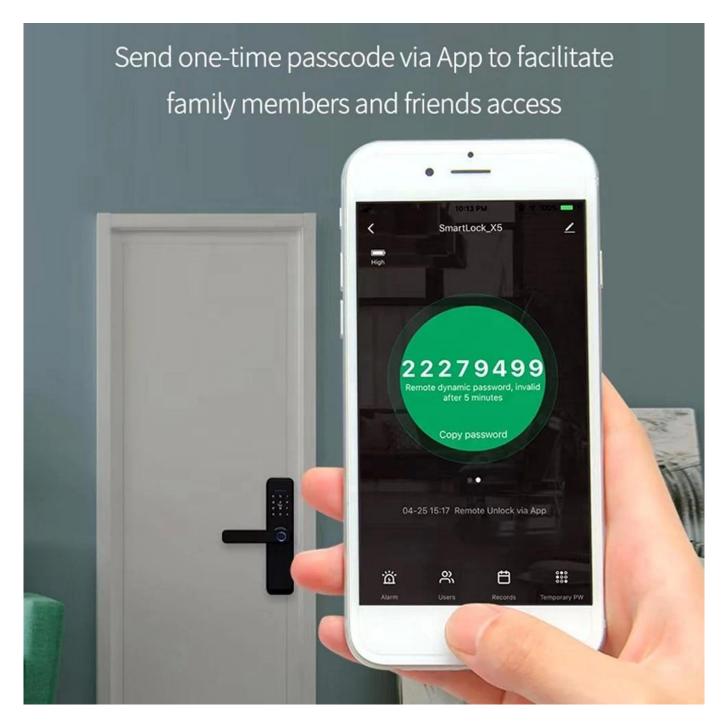

## Fingerprint password card glass door lock touch screen

glass locks Give Access, Not Keys.

Give keyless entry to office,Smart,Safe,Convenient.You do not worrying about lost or copied keys.

Password unlock.

You can enter a fake password 2560 before and 6420 after the real password 135206.

company Imformation