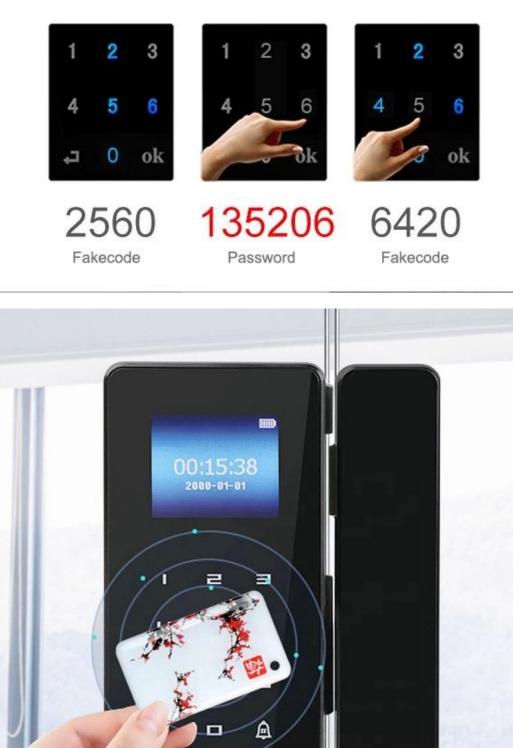

Password unlock.

You can enter a fake password 2560 before and 6420 after the real password 135206.

company Imformation