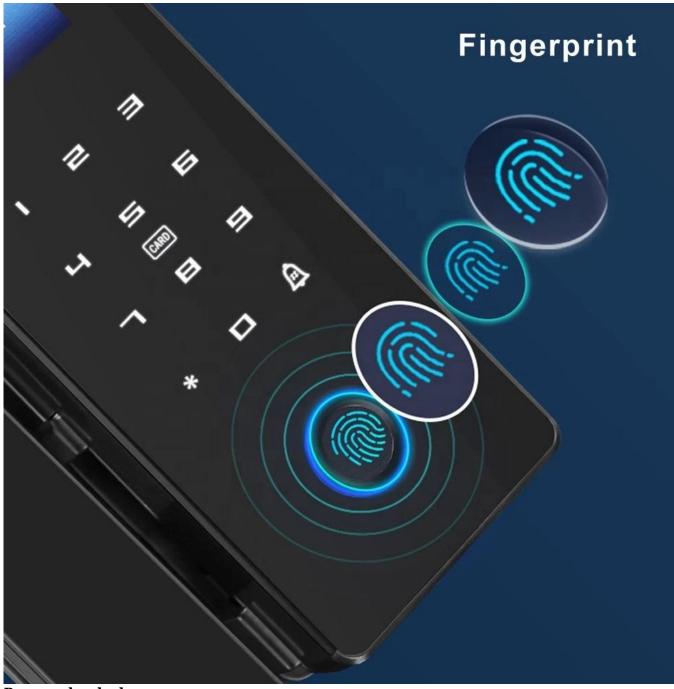

| Card Capacity | 500pcs                                            |
|---------------|---------------------------------------------------|
| Power Supply  | 4PCS AA Batteries                                 |
| Unlock ways   | Fingerprint, Password, Card,haha lock app unlock. |
| APP named     | haha lock                                         |