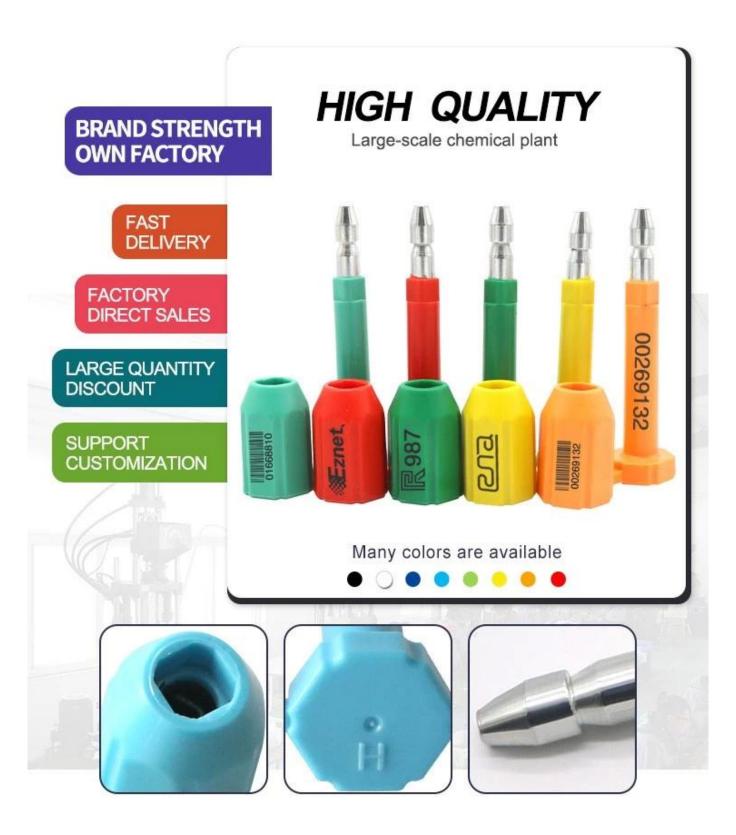

argo container security seal truck seal bolt seal with bar code

Various colors available

Product size and other content can be customized according to customer requirements

# PRODUCTS DETAILS Bar code+Number Number Logo 0000001

Printing content can be customized according to customer requirements

**Company Information** 