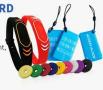

argo container security seal truck seal bolt seal with bar code

Various colors available

Product size and other content can be customized according to customer requirements