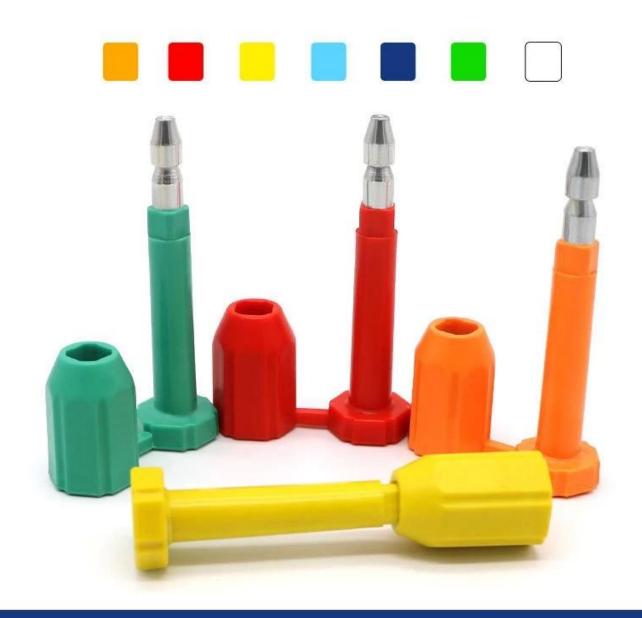

argo container security seal truck seal bolt seal with bar code

Various colors available

Product size and other content can be customized according to customer requirements

# PRODUCTS DETAILS Bar code+Number Number Logo 0000001

Printing content can be customized according to customer requirements

**Company Information** 