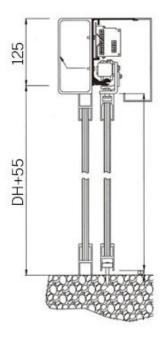

# Installing

Fix slide way with DH+55mm height above the ground

- 1. Drill holes on slide way and steel structure or wall.
- 2. Use spirit level to test both ends of slide way.
- Use two screws to fix two ends of slide way on steel structure or wall temporarily.
- Revise the level again, then use screw to fix slide way on stel structure or wall finally.

#### Note:

Must keep slide way horizontal.

DH means the height of swing door-leaf
The height above the slide way is more than 50mm