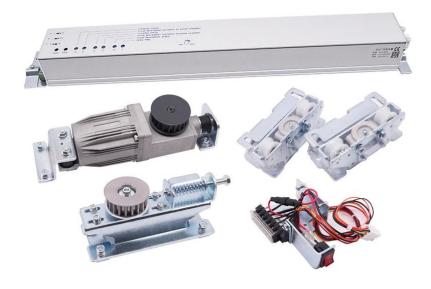

### **Products Feature**

Automatic Sliding Door Kit for Glass Door Microwave Sensor Touchless Open Automatic Door Opener

Micro computer intelligent control, advance machinery manufacturing.

Adjust door-leaf status automatically, can manual adjust it if necessary. .

Low noise, sliding smoothly.

Brushless DC servo motor.long service life.

Interlock; Electric Lock; Compatible with access control system.

Can hold Max. 300KG Door-leaf

Easy Installation.