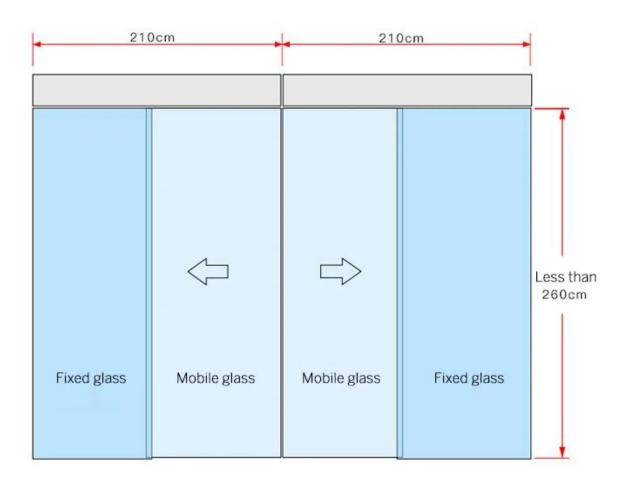

## **Installation door size**

General door is divided into single open and double open