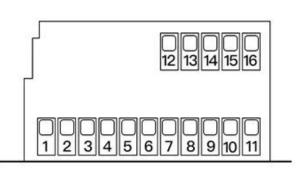

- 1. Safety beam
- 2. Access Control Signal Input
- 3. Interlock Input
- 4. Common Line

- 5. Interlock Output
- 6. Common Line
- 7. OV
- 8. 12V Output
- 9. OV
- 10. 24V Back Up Power Supply
- 11. +12V Lock Output
- 12~16: Remote Controller Interface