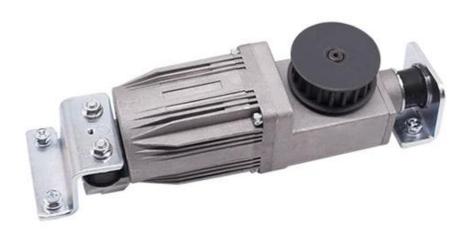

matically, can manual adjust it if necessary. .

Low noise, sliding smoothly.

Brushless DC servo motor.long service life.

Interlock; Electric Lock; Compatible with access control system.

Can hold Max. 300KG Door-leaf

Easy Installation.

### **Products Feature**





## **Controller**



- A: Direction Control B: Channel Adjustment
- D: Opening Speed
- E: Slow Movement Distance in Door Opening
- F: Closing Speed
- G: Slow Movement Distance in Door Closing
- H: Slow Movement Speed
- 1: Open Time









- 1. Safety beam
- 2. Access Control Signal Input
- 3. Interlock Input
- 4. Common Line

- 5. Interlock Output
- 6. Common Line
- 7. OV
- 8. 12V Output
- 9. OV
- 10. 24V Back Up Power Supply
- 11. +12V Lock Output
- 12~16: Remote Controller Interface

# **Electric motor**

Square motor



# **Remote Controller**







A: NC

B: NO

C: Half Open .

D: Normal

| Specification       | Series                      |               |  |
|---------------------|-----------------------------|---------------|--|
| Door-leaf Type      | Single-leaf                 | Double-leaf   |  |
| Door-leaf Weight    | Max.150Kg                   | Max.150Kg*2   |  |
| Door-leaf Width     | DW=750-1600mm               | DW=650-1250mm |  |
| Total Width         | W=1500-3200mm               | W=2600-5000mm |  |
| Mounting Type       | Surface Mounting            |               |  |
| Power               | AC90~240V, 50HZ             |               |  |
| Opening Speed       | 15~46cm/s (adjustable)      |               |  |
| Closing Speed       | 13~46cm/s (adjustable)      |               |