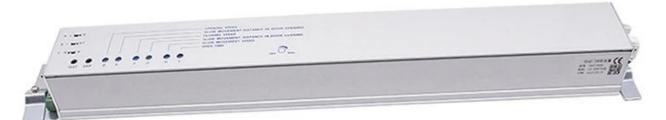

## **Controller**

- A: Direction Control B: Channel Adjustment
- D: Opening Speed
- E: Slow Movement Distance in Door Opening
- F: Closing Speed
- G: Slow Movement Distance in Door Closing
- H: Slow Movement Speed
- 1: Open Time