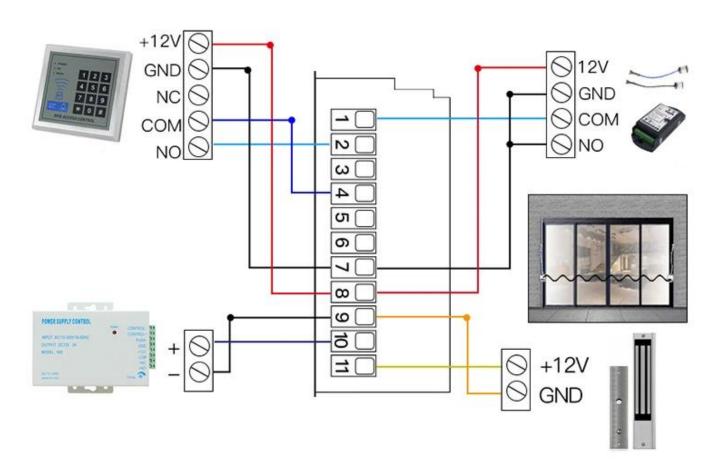

- 1. Safety beam
- 2. Access Control Signal Input
- 3. Interlock Input
- 4. Common Line

- 5. Interlock Output
- 6. Common Line
- 7. OV
- 8. 12V Output
- 9. OV
- 10. 24V Back Up Power Supply
- 11. +12V Lock Output
- 12~16: Remote Controller Interface