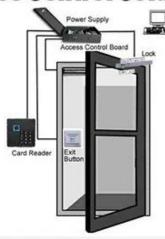

- 1. Safety beam
- 2. Access Control Signal Input
- 3. Interlock Input
- 4. Common Line

- 5. Interlock Output
- 6. Common Line
- 7. OV
- 8. 12V Output
- 9. OV
- 10. 24V Back Up Power Supply
- 11. +12V Lock Output
- 12~16: Remote Controller Interface