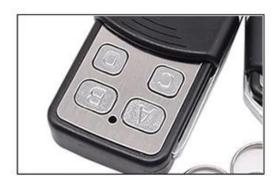

# **Remote Controller**

A: NC

B: NO

C: Half Open .

D: Normal

| Specification       | Series                      |               |  |
|---------------------|-----------------------------|---------------|--|
| Door-leaf Type      | Single-leaf                 | Double-leaf   |  |
| Door-leaf Weight    | Max.150Kg                   | Max.150Kg*2   |  |
| Door-leaf Width     | DW=750-1600mm               | DW=650-1250mm |  |
| Total Width         | W=1500-3200mm               | W=2600-5000mm |  |
| Mounting Type       | Surface Mounting            |               |  |
| Power               | AC90~240V, 50HZ             |               |  |
| Opening Speed       | 15~46cm/s (adjustable)      |               |  |
| Closing Speed       | 13~46cm/s (adjustable)      |               |  |
| Hold-Open Time      | 0~8S (adjustable)           |               |  |
| Manual Push Force   | <40N                        | <50N          |  |
| Motor               | DC24V Brushless Servo Motor |               |  |
| Ambient Temperature | -20°C~50°C                  |               |  |
| Weight              | 10.58kg                     |               |  |