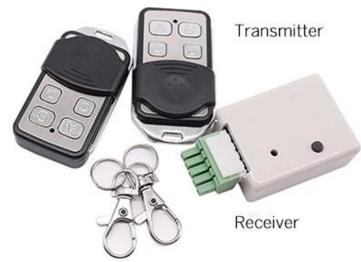

# **Remote Controller**

A: NC

B: NO

C: Half Open .

D: Normal

| Specification       | Series                      |               |  |
|---------------------|-----------------------------|---------------|--|
| Door-leaf Type      | Single-leaf                 | Double-leaf   |  |
| Door-leaf Weight    | Max.150Kg                   | Max.150Kg*2   |  |
| Door-leaf Width     | DW=750-1600mm               | DW=650-1250mm |  |
| Total Width         | W=1500-3200mm               | W=2600-5000mm |  |
| Mounting Type       | Surface Mounting            |               |  |
| Power               | AC90~240V, 50HZ             |               |  |
| Opening Speed       | 15~46cm/s (adjustable)      |               |  |
| Closing Speed       | 13~46cm/s (adjustable)      |               |  |
| Hold-Open Time      | 0~8S (adjustable)           |               |  |
| Manual Push Force   | <40N                        | <50N          |  |
| Motor               | DC24V Brushless Servo Motor |               |  |
| Ambient Temperature | -20°C~50°C                  |               |  |
| Weight              | 10.58kg                     |               |  |