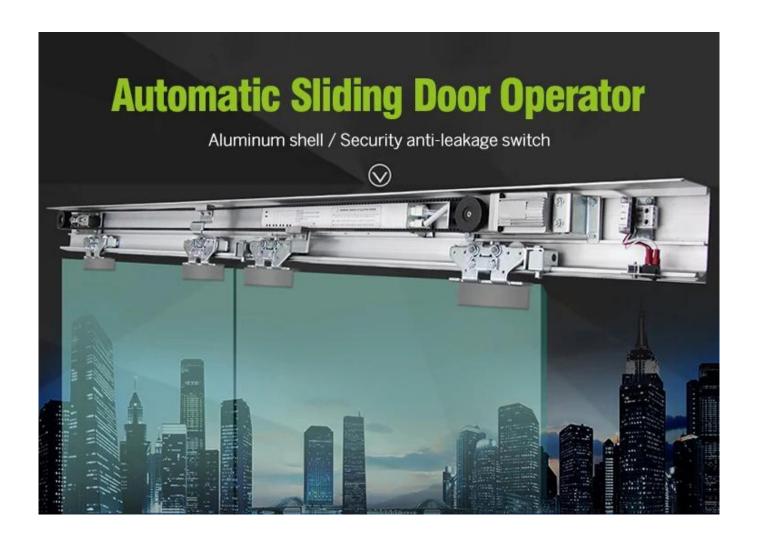

Automatic Sliding Door Kit for Glass Door Microwave Sensor Touchless Open Automatic Door Opener

Micro computer intelligent control, advance machinery manufacturing.

Adjust door-leaf status automatically, can manual adjust it if necessary. .

Low noise, sliding smoothly.

Brushless DC servo motor.long service life.

Interlock; Electric Lock; Compatible with access control system.

Can hold Max. 300KG Door-leaf

Easy Installation.