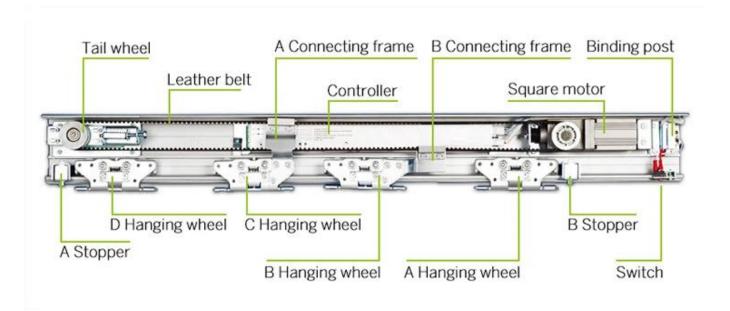

# **Electric motor**

Square motor

# Installing

Fix slide way with DH+55mm height above the ground

- 1. Drill holes on slide way and steel structure or wall.
- 2. Use spirit level to test both ends of slide way.
- Use two screws to fix two ends of slide way on steel structure or wall temporarily.
- Revise the level again, then use screw to fix slide way on stel structure or wall finally.

#### Note:

Must keep slide way horizontal.

DH means the height of swing door-leaf
The height above the slide way is more than 50mm