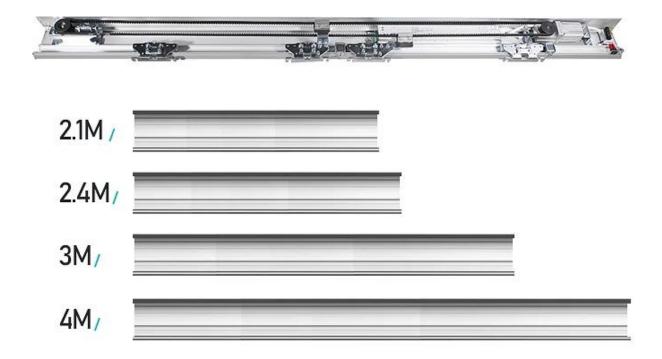

## **Installation door size**

General door is divided into single open and double open