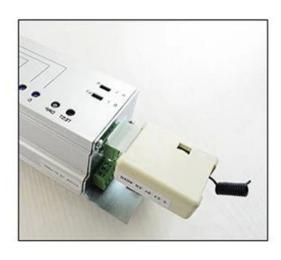

## **Controller**

- A: Direction Control B: Channel Adjustment
- D: Opening Speed
- E: Slow Movement Distance in Door Opening
- F: Closing Speed
- G: Slow Movement Distance in Door Closing
- H: Slow Movement Speed
- 1: Open Time

- 1. Safety beam
- 2. Access Control Signal Input
- 3. Interlock Input
- 4. Common Line

- 5. Interlock Output
- 6. Common Line
- 7. OV
- 8. 12V Output
- 9. OV
- 10. 24V Back Up Power Supply
- 11. +12V Lock Output
- 12~16: Remote Controller Interface