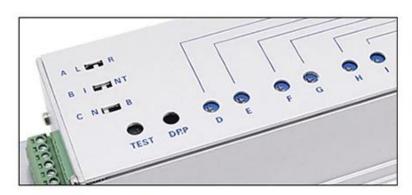

## **Controller**

- A: Direction Control B: Channel Adjustment
- D: Opening Speed
- E: Slow Movement Distance in Door Opening
- F: Closing Speed
- G: Slow Movement Distance in Door Closing
- H: Slow Movement Speed
- 1: Open Time

- 1. Safety beam
- 2. Access Control Signal Input
- 3. Interlock Input
- 4. Common Line

- 5. Interlock Output
- 6. Common Line
- 7. OV
- 8. 12V Output
- 9. OV
- 10. 24V Back Up Power Supply
- 11. +12V Lock Output
- 12~16: Remote Controller Interface