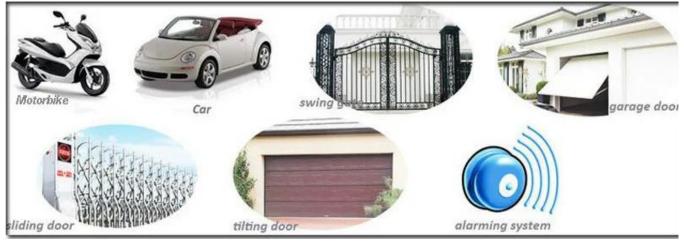

# **Application**

Car alarm, home alarm, motorcycle alarm, garage door control, electric gate control, fire alarming etc.....