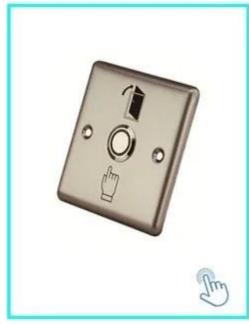

No touch Door Realese Exit Sensor K9A: 115\*40mm

Door Release Button , (Stainless Steel, NO/NC)K5B: 86\*86mm

Door Release Button , (Steel Aluminium, NO), K4B: 86\*86mm

stainless steel Hihg quality Kirsite. K14B: 86\*86mm