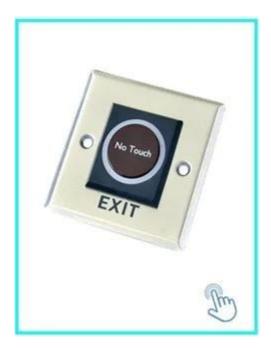

# Your May Need

We can supply many kinds of door switchs . Touch , No touch , glass break ,key switch. Click above photo to find more detail .Or feel free to send us enquiry to ask the price list .

No touch Door Realese Exit Button K2B: 86\*86mm