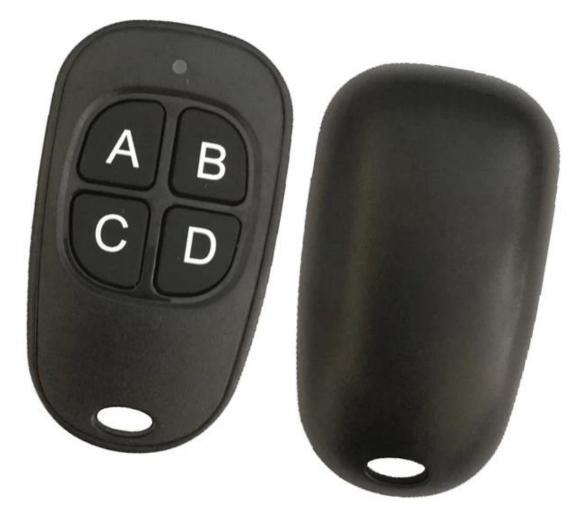

### car remote controls led remote gate remote door remote 433mhz

### Characteristic:

Cute appearance plastic enclosures waterproof Light weight ergonomic design

Parameters:

Operating voltage: 6V (include battery ) Frequency: 315MHZ/433MHZ(option) Transmission Distance:50-100meters Code Type: Learning code/fixed code/rolling code (check you need or contact us for help you to confirm)