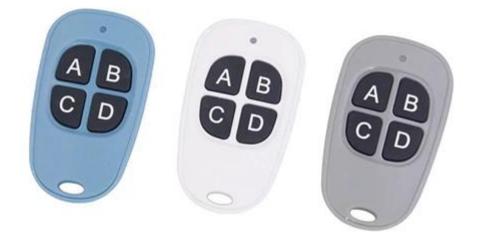

### car remote controls led remote gate remote door remote 433mhz

### Characteristic:

Cute appearance plastic enclosures waterproof Light weight ergonomic design

Parameters:

Operating voltage: 6V (include battery ) Frequency: 315MHZ/433MHZ(option) Transmission Distance:50-100meters Code Type: Learning code/fixed code/rolling code (check you need or contact us for help you to confirm)