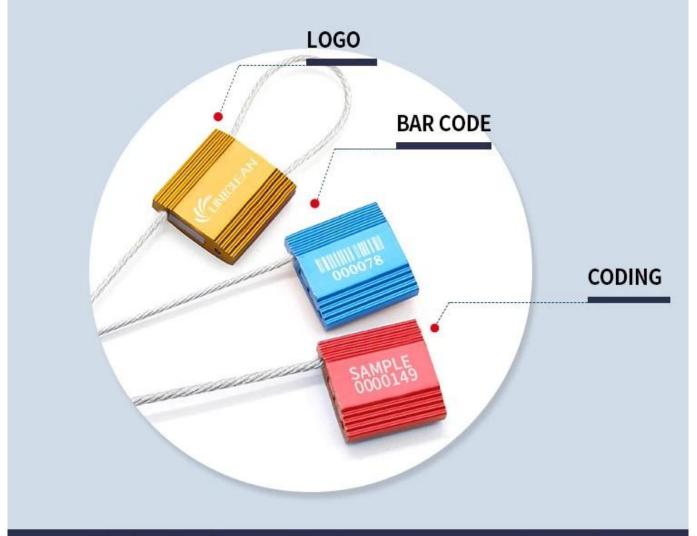

disposable pull tight container cable seal security truck wire cable seal



# PRODUCTS DETAILS



//////

## Customized according to customer requirements



#### **Company Information**

# 20<sup>+</sup>years experience OEM & ODM

ACCESS CONTROL SYSTEMS ONE STOP SOLUTION PROVIDER

Goldbridge is Top 10 China Manufacture On Alibaba, Specializes In Provide Kinds Of RFID/NFC Cards, FID Tags, RFID Card Reader, UHF Reader, Access Control System, Electromagnetic Locks, etc Since 1999



Customized Services

**ADVANTAGE** 



WHY CHOOSE US?

RFID & Access Control industry

FAST DELIVERY Faster delivery by air by express. (DHL,UPS or Fedex)

LONG HISTORY 20 years experience in

OEM ACCEPTABLE 20 years OEM&ODM

HIGH QUALITY Design and manufacture

high quality produtcs with 30 R&D; engineers.

experience for 1000 + VIP client from US

OUR FACTORY



 Access Control and RFID Reader Production