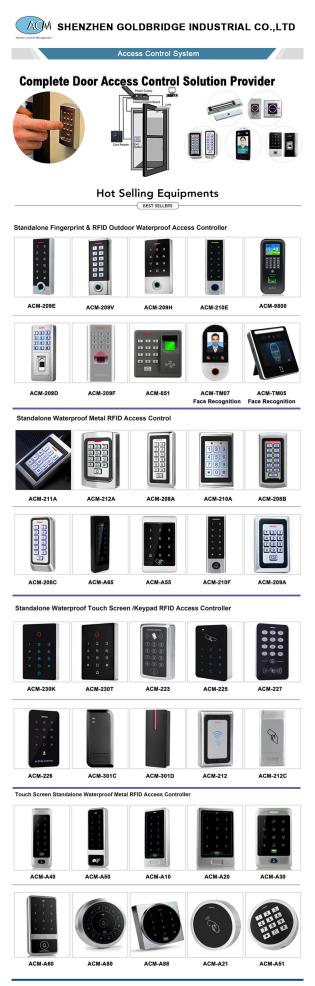

|
| Opening time                 | 0~999 seconds (adjustable), 5 seconds by default                                                        |
| Product size                 | 115x75x18mm                                                                                             |

# Dual frequency working

Provides a choice of 125KHz (ID) or 13.56MHz (IC) radio frequency card Dual frequency work, no need to worry about choosing user card, can be mixed use



# **Product details**

# 01.

## Working temperature

Card can be swiped at -40°C for a wide range of areas





# 02.

## Wegan input/output

WG26/34 output, also available Input the external card reader, press the key to input the reader

#### **Related Products**



www.goldbidgesz.com ;sales@goldbridgesz.com

## 20<sup>+</sup>YEARS EXPERIENCE & OD

ACCESS CONTROL SYSTEMS ONE STOP SOLUTION PROVIDER

Goldbridge is Top 10 China Manufacture On Alibaba, Specializes In Provide Kinds Of RFID/NFC Cards, FID Tags, RFID Card Reader, UHF Reader, Access Control System, Electromagnetic Locks, etc Since 1999



### ADVANTAGE

### WHY CHOOSE US?

FAST DELIVERY Faster delivery by air by 1 express. (DHL,UPS or Fedex)

2 LONG HISTORY 20 years experience in RFID & Access Control industry

3 OEM ACCEPTABLE 20 years OEM&ODM experience for 1000 + VIP client from US and Europe

HIGH QUALITY Design and manufacture high quality produtcs with 30 R&D; engineers.

### **OEM PROCESS**



# **PRODUCT CATEGORY**

# RFID / NFC SMART CARD

# Be customized according to you need

Fi