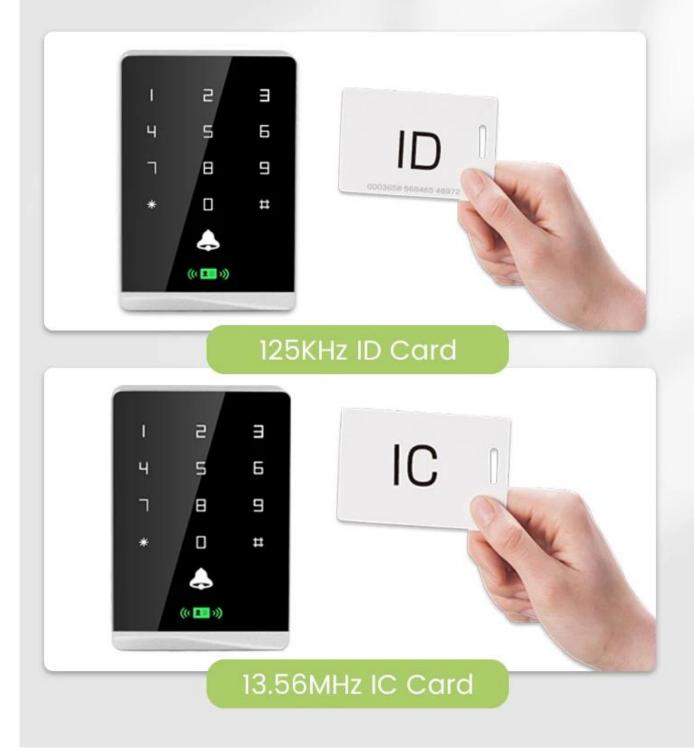

# Dual frequency working

Provides a choice of 125KHz (ID) or 13.56MHz (IC) radio frequency card Dual frequency work, no need to worry about choosing user card, can be mixed use