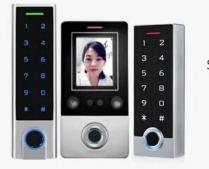

## dual frequency waterproof keypad access control

### **S4A Touch Controller**

ACM

What is Touch display standalone access controller?

ACM Touch display standalone access controller is relative to the press buttons standalone access controller. Touch display controllers' design is more elegant and quality is stable, and usually used indoors. Standalone access control is simply used to open and close doors, has no software to check record.

Touch display standalone access controller all-in-one access controller have different design outlook and sizes to meet the needs of different doors or door frames.

ACM touch display access controller default voltage is 9-24V, and 90% of the access control machines with D1 D0 can be used as proximity card reader

#### **Product Introduction**

This product is a non-contact proximity card and password access control Integration machine. It supports two proximity cards, EM and 13.56mhz. It is one of the most advanced single door controllers at present. Can be widely used in high-end office buildings, residential quarters and other public places.