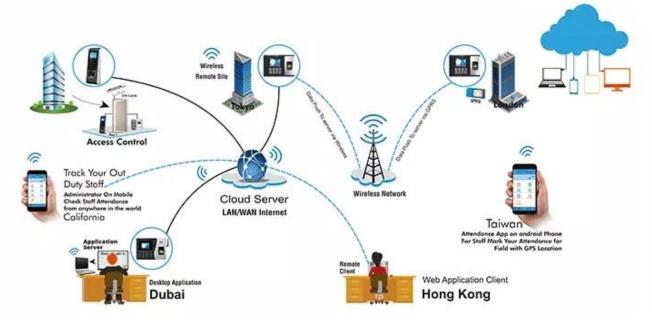

# **WEB CLOUD SOFTWARE**

## Multi Location Attendance and Access Control Solutions