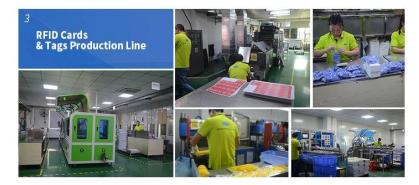

#### • RFID & NFC Cards & Tags Production Line :

- RFID Tag, Wristband, Keyfob: 11,000,000pcs (monthly output)
- Four Production Lines For Smart Card, PVC Card, Prelam Sheet: 20,000,000pcs (monthly output)
- Goldbridge Provides OEM&ODM services for LOGO printing, development, customized.