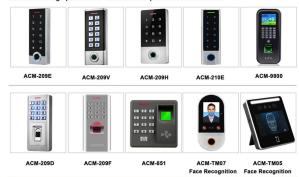

## **PRODUCT CATEGORY**

## **ACCESS CONTROL**

#### **SYSTEM**

Security for All: Network Access Control Board ,Standalone Access Controller, Biometric Access Control, T&A time attendance, Facial Access Control

View More 🖭