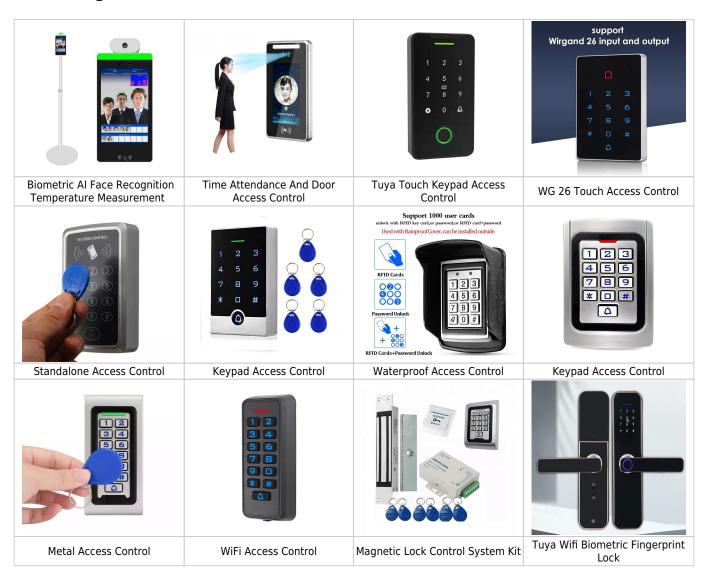

## **Hot Selling Products**



## **Specification:**

| User Capacity<br>Common User<br>Common User<br>PIN Length                                 | 1000<br>990<br>10<br>4~6 Digits                                                       |
|-------------------------------------------------------------------------------------------|---------------------------------------------------------------------------------------|
| Card Type                                                                                 | 13.56Mhz Mifare Card                                                                  |
| Operating Voltage<br>Wireless Fingerprint Keypad<br>Wireless Lock<br>Wireless Transmitter | 3 units of AAA batteries<br>4 units of AA batteries<br>1 unit of 2023 Lithium battery |
| Idle Current