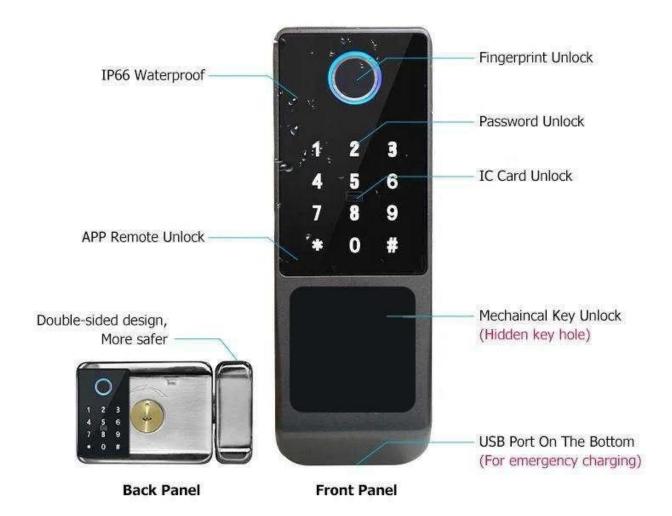

### Standalone Waterproof Touch Screen /Keypad RFID Access Controller

Touch Screen Standalone Waterproof Metal RFID Access Controller