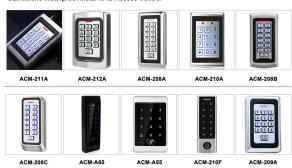

|

| Communication Distance       | 30m Maximum                                             |
|------------------------------|---------------------------------------------------------|
|                              | -25°C~+60°C (-13°F~+140°F)<br>-10°C~+60°C (-4°F~+140°F) |
| TWITCHASS FINAATHTINE KAVNAA | Zinc-Alloy (IP54)<br>Zinc-Alloy (IP54)<br>ABS           |



## **Multiple Features**





# **DIMENSION**







1 2 3 4 5 6 7 8 9

\* 0 #





+





Double Fingerprint + Card + Password

**Related Products** 

Access Control System

## **Complete Door Access Control Solution Provider**



### **Hot Selling Equipments**

BEST SELLER

#### Standalone Fingerprint & RFID Outdoor Waterproof Access Controller



#### Standalone Waterproof Metal RFID Access Control



### Standalone Waterproof Touch Screen /Keypad RFID Access Controller



Touch Screen Standalone Waterproof Metal RFID Access Controller



## **Company Information**



## **OUR FACTORY**



- Access Control and RFID Reader Production Line:
- Monthly production quantity is up to 50,000pcs , We are Provides OEM&ODM services including product research and development, LOGO printing, customized.etc



- Electromagnetic lock & Smart Door Lock Production Line:
- Monthly production quantity is up to 100,000pcs.
- · Our factory is built with modern manufacture environment, facilities, equipment and professional operation technicians
- Goldbridge Provides OEM&ODM services including product research and development, LOGO printing and product box customized.



- RFID & NFC Cards & Tags Productio