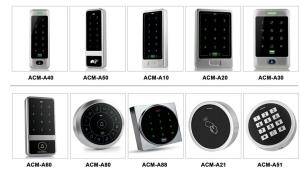

---------|---------------------------------------------------------|
|                              | -25°C~+60°C (-13°F~+140°F)<br>-10°C~+60°C (-4°F~+140°F) |
| TWITCHASS FINAATHTINE KAVNAA | Zinc-Alloy (IP54)<br>Zinc-Alloy (IP54)<br>ABS           |



## **Multiple Features**





# **DIMENSION**







1 2 3 4 5 6 7 8 9

\* 0 #





+





Double Fingerprint + Card + Password

**Related Products** 

Access Control System

## **Complete Door Access Control Solution Provider**



### **Hot Selling Equipments**

BEST SELLER

#### Standalone Fingerprint & RFID Outdoor Waterproof Access Controller



#### Standalone Waterproof Metal RFID Access Control



### Standalone Waterproof Touch Screen /Keypad RFID Access Controller



Touch Screen Standalone Waterproof Metal RFID Access Controller



## **Company Information**



## **OUR FACTORY**



- Access Control and RFID Reader Production Line:
- Monthly production quantity is up to 50,000pcs , We are Provides OEM&ODM services including product research and development, LOGO printing, customized.etc



- Electromagnetic lock & Smart Door Lock Production Line:
- Monthly production quantity is up to 100,000pcs.
- · Our factory is built with modern manufacture environment, facilities, equipment and professional operation technicians
- Goldbridge Provides OEM&ODM services including product research and development, LOGO printing and product box customized.



- RFID & NFC Cards & Tags Production Line:
- RFID Tag, Wristband, Keyfob: 11,000,000pcs (monthly output)
- Four Production Lines For Smart Card, PVC Card, Prelam Sheet: 20,000