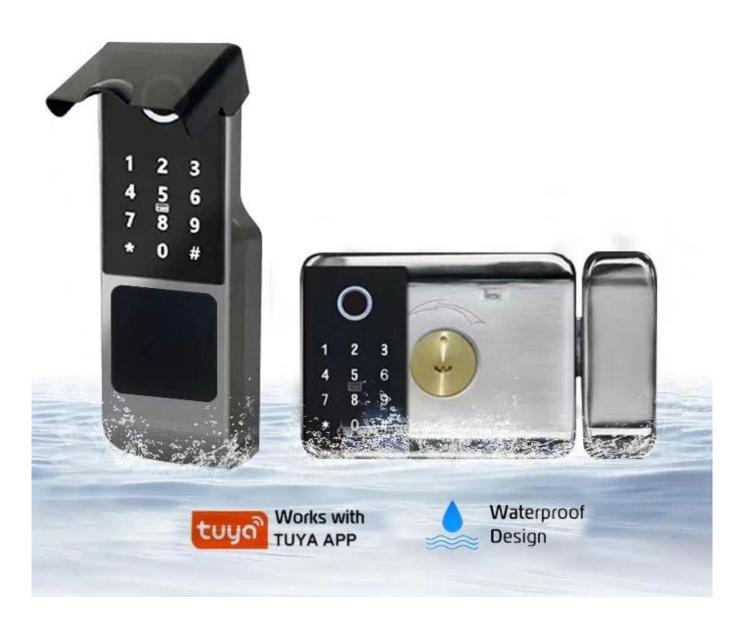

### Standalone Waterproof Touch Screen /Keypad RFID Access Controller

Touch Screen Standalone Waterproof Metal RFID Access Controller