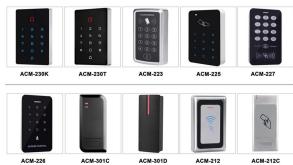

|
|------------------------------|---------------------------------------------------------|
|                              | -25°C~+60°C (-13°F~+140°F)<br>-10°C~+60°C (-4°F~+140°F) |
| TWITCHASS FINAATHTINE KAVNAA | Zinc-Alloy (IP54)<br>Zinc-Alloy (IP54)<br>ABS           |



## **Multiple Features**





# **DIMENSION**







1 2 3 4 5 6 7 8 9

\* 0 #





+





Double Fingerprint + Card + Password

**Related Products** 

Access Control System

## **Complete Door Access Control Solution Provider**



### **Hot Selling Equipments**

BEST SELLER

#### Standalone Fingerprint & RFID Outdoor Waterproof Access Controller



#### Standalone Waterproof Metal RFID Access Control



### Standalone Waterproof Touch Screen /Keypad RFID Access Controller



Touch Screen Standalone Waterproof Metal RFID Access Controller



## **Company Information**



## **OUR FACTORY**



- Access Control and RFID Reader Production Line:
- Monthly production quantity is up to 50,000pcs , We are Provides OEM&ODM services including product research and development, LOGO printing, customized.etc



- Electromagnetic lock & Smart Door Lock Production Line:
- Monthly production quantity is up to 100,000pcs.
- · Our factory is built with modern manufacture environment, facilities, equipment and professional operation technicians
- Goldbridge Provides OEM&ODM services including product research and development, LOGO printing and product box customized.



- RFID & NFC Cards & Tags Production Line:
- RFID Tag, Wristband, Keyfob: 11,000,000pcs (monthly output)
- F