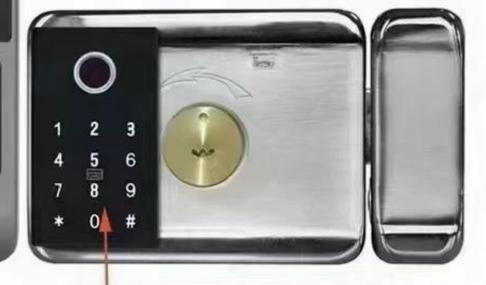

# **DIMENSION**

1 2 3 4 5 6 7 8 9

\* 0 #

+

Double Fingerprint + Card + Password

**Related Products** 

Access Control System