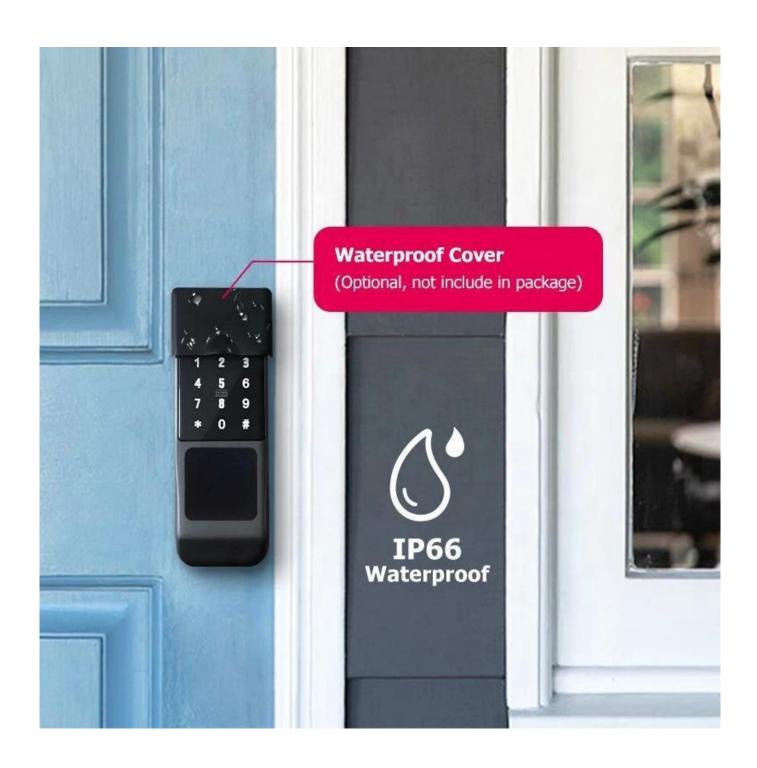

### Standalone Waterproof Touch Screen /Keypad RFID Access Controller

Touch Screen Standalone Waterproof Metal RFID Access Controller