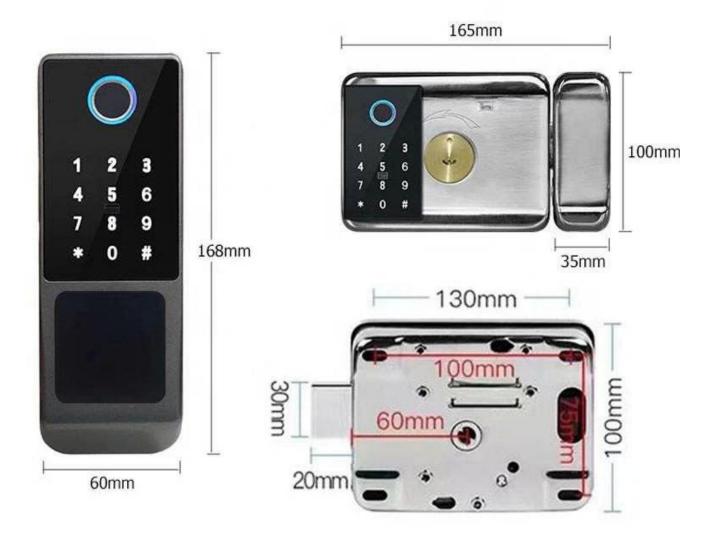

# **DIMENSION**

1 2 3 4 5 6 7 8 9

\* 0 #

+

Double Fingerprint + Card + Password

**Related Products** 

Access Control System