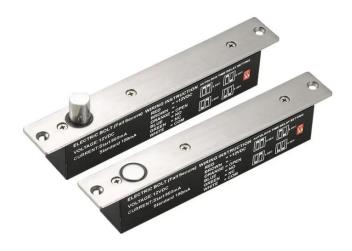

#### Narrow Panel Type Electronic Bolt Magnetic Door Lock Combination Safe Lock electric bolt lock

Y-700A (LED) is an Fail Safe electric bolt with all-metal construction.with 304 stainless steel solid bolt and 2000kg holding force. The Door signal is NC.It can operate at the temperature of 60 °C or -40 °C below zero based on the all-metal linkage parts. With the diversified design of durable magnetic valve, special photoelectric control system, ultra-low temperature and power consumption design, anti-intrusion and smart circuit

# **Product Advanatge**

- \* Photoelectricity Controling, no machanical defect
- \* Low Temperature, safe & Durable
- \* Low Power, Environmental Protection
- \* Special photoelectricity control, three steps current application
- \* Superior Strength Aluminium Alloy, Solid Stainless Steel Bolt
- \* The humanized design of Led helps to indicate the working status of lock
- \* The applying of kirsite and Stainless Steel prevent the lock from high temperature, corrosion or damage
- \* With complete accessories, available for any doors
- \* Photoelectricity Control,Low Temperature