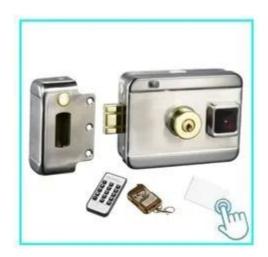

### **ACM-Y066**

Intelligent Smart Lock (motor lock) Lock size: 130x98x41mmWorking