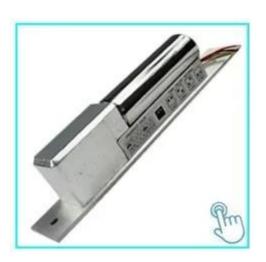

#### Narrow Panel Type Electronic Bolt Magnetic Door Lock Combination Safe Lock electric bolt lock

Y-700A (LED) is an Fail Safe electric bolt with all-metal construction.with 304 stainless steel solid bolt and 2000kg holding force. The Door signal is NC.It can operate at the temperature of 60 °C or -40 °C below zero based on the all-metal linkage parts. With the diversified design of durable magnetic valve, special photoelectric control system, ultra-low temperature and power consumption design, anti-intrusion and smart circuit

# **Product Advanatge**

- \* Photoelectricity Controling, no machanical defect
- \* Low Temperature, safe & Durable
- \* Low Power, Environmental Protection
- \* Special photoelectricity control, three steps current application
- \* Superior Strength Aluminium Alloy, Solid Stainless Steel Bolt
- \* The humanized design of Led helps to indicate the working status of lock
- \* The applying of kirsite and Stainless Steel prevent the lock from high temperature, corrosion or damage
- \* With complete accessories, available for any doors
- \* Photoelectricity Control,Low Temperature