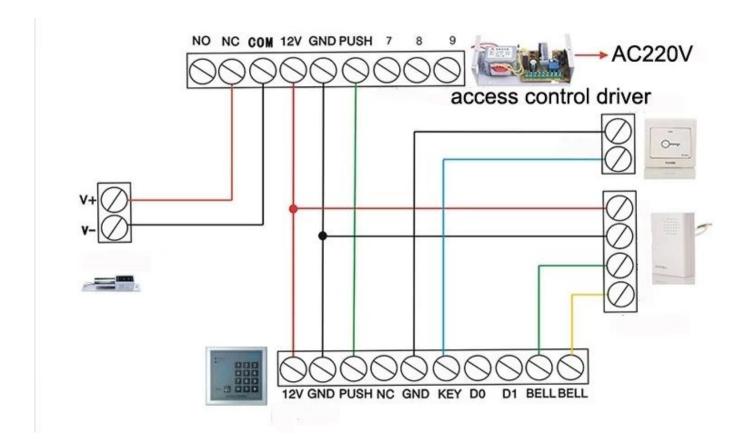

ow Power, Environmental Protection
- \* Special photoelectricity control, three steps current application
- \* Superior Strength Aluminium Alloy, Solid Stainless Steel Bolt
- \* The humanized design of Led helps to indicate the working status of lock
- \* The applying of kirsite and Stainless Steel prevent the lock from high temperature, corrosion or damage
- \* With complete accessories, available for any doors
- \* Photoelectricity Control,Low Temperature

A:The Low Current is Changed immediately

B:When door frame doesn`t coincide with door leaf,door leaf against the bolt,then the electric bolt will start the low-power function to bring low temperature

C:The Photoelectricity Control Technology, prevent the machanical defect

Detailed Images, OEM/ODM available





Instalation Diagram



# You may need







### **ACM-Y100S 2PIN**

ELECTRIC DROP BOLT LOCK Standby 100MA / working 900MAPower to unlock, 2PIN

#### **ACM-Y100S 5PIN**

ELECTRIC DROP BOLT LOCK Low temperature time-delay,feedback signalPower to unlock, 5PIN

#### ACM-Y500A

Fail Safe Sturdiness Electronic BoltW/Narrow DoorLock Size: 205x30x38mm







### **ACM-Y280**

Surface mounted magnetic lock(280kg/600lbs)

### **ACM-Y131**

Stainless steel electronic Stripe (NC/NO) For Wooden Door, Metal Door,PVC Door

### **ACM-Y066**

Intelligent Smart Lock (motor lock) Lock size: 130x98x41mmWorking

### **Our Service**

- 1, Any inquires will be replied within 24 hours
- 2, Professional manufacturer and supplier, Welcome to visit our website and our factory
- 3, OEM/ODM Available
- 4, High quality, fashin desing, rea