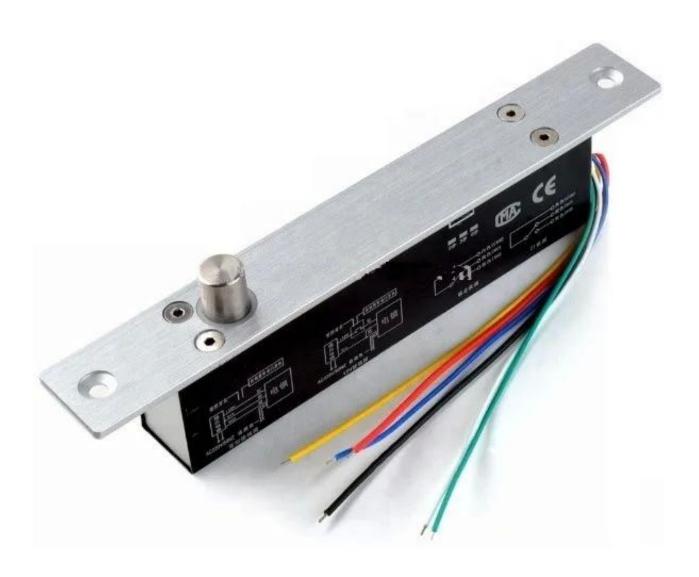

#### Narrow Panel Type Electronic Bolt Magnetic Door Lock Combination Safe Lock electric bolt lock

Y-700A (LED) is an Fail Safe electric bolt with all-metal construction.with 304 stainless steel solid bolt and 2000kg holding force. The Door signal is NC.It can operate at the temperature of 60 °C or -40 °C below zero based on the all-metal linkage parts. With the diversified design of durable magnetic valve, special photoelectric control system, ultra-low temperature and power consumption design, anti-intrusion and smart circuit

# **Product Advanatge**

- \* Photoelectricity Controling, no machanical defect
- \* Low Temperature, safe & Durable
- \* Low Power, Environmental Protection
- \* Special photoelectricity control, three steps current application
- \* Superior Strength Aluminium Alloy, Solid Stainless Steel Bolt
- \* The humanized design of Led helps to indicate the working status of lock
- \* The applying of kirsite and Stainless Steel prevent the lock from high temperature, corrosion or damage
- \* With complete accessories, available for any doors
- \* Photoelectricity Control,Low Temperature

#### ACM-Y500A

Fail Safe Sturdiness Electronic BoltW/Narrow DoorLock Size: 205x30x38mm