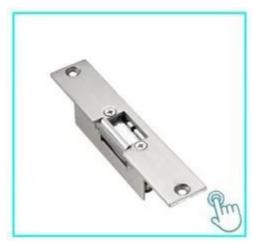

#### ACM-Y500A

Fail Safe Sturdiness Electronic BoltW/Narrow DoorLock Size: 205x30x38mm