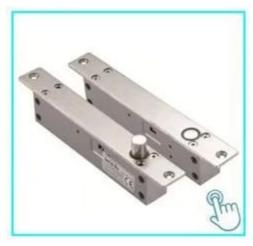

### **ACM-Y131**

Stainless steel electronic Stripe (NC/NO) For Wooden Door, Metal Door,PVC Door