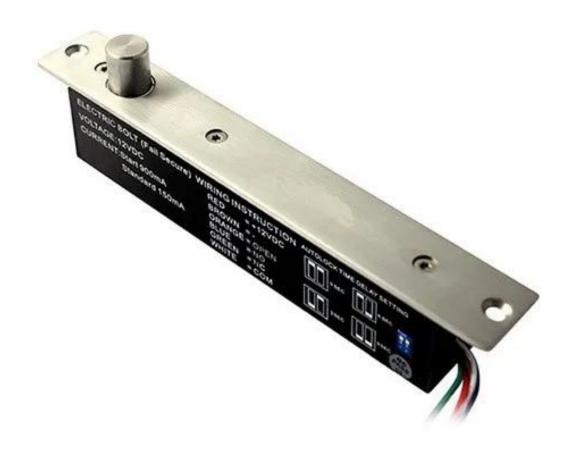

#### Narrow Panel Type Electronic Bolt Magnetic Door Lock Combination Safe Lock electric bolt lock

Y-700A (LED) is an Fail Safe electric bolt with all-metal construction.with 304 stainless steel solid bolt and 2000kg holding force. The Door signal is NC.It can operate at the temperature of 60 °C or -40 °C below zero based on the all-metal linkage parts. With the diversified design of durable magnetic valve, special photoelectric control system, ultra-low temperature and power consumption design, anti-intrusion and smart circuit

# **Product Advanatge**

- \* Photoelectricity Controling, no machanical defect
- \* Low Temperature, safe & Durable
- \* Low Power, Environmental Protection
- \* Special photoelectricity control, three steps current application
- \* Superior Strength Aluminium Alloy, Solid Stainless Steel Bolt
- \* The humanized design of Led helps to indicate the working status of lock
- \* The applying of kirsite and Stainless Steel prevent the lock from high temperature, corrosion or damage
- \* With complete accessories, available for any doors
- \* Photoelectricity Control,Low Temperature

#### ACM-Y500A

Fail Safe Sturdiness Electronic BoltW/Narrow DoorLock Size: 205x30x38mm