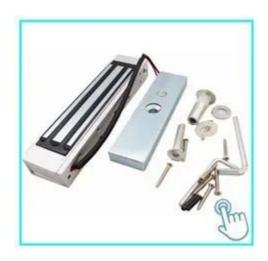

temperature, corrosion or damage
- \* With complete accessories, available for any doors
- \* Photoelectricity Control,Low Temperature

A:The Low Current is Changed immediately

B:When door frame doesn`t coincide with door leaf,door leaf against the bolt,then the electric bolt will start the low-power function to bring low temperature

C:The Photoelectricity Control Technology, prevent the machanical defect

Detailed Images, OEM/ODM available





Instalation Diagram



# You may need







### **ACM-Y100S 2PIN**

ELECTRIC DROP BOLT LOCK Standby 100MA / working 900MAPower to unlock, 2PIN

#### **ACM-Y100S 5PIN**

ELECTRIC DROP BOLT LOCK Low temperature time-delay,feedback signalPower to unlock, 5PIN

#### ACM-Y500A

Fail Safe Sturdiness Electronic BoltW/Narrow DoorLock Size: 205x30x38mm







### **ACM-Y280**

Surface mounted magnetic lock(280kg/600lbs)

### **ACM-Y131**

Stainless steel electronic Stripe (NC/NO) For Wooden Door, Metal Door,PVC Door

### **ACM-Y066**

Intelligent Smart Lock (motor lock) Lock size: 130x98x41mmWorking

### **Our Service**

- 1, Any inquires will be replied within 24 hours
- 2, Professional manufacturer and supplier, Welcome to visit our website and our factory
- 3, OEM/ODM Available
- 4, High quality, fashin desing, reasonable & competitive price, fast lead time
- 5, After-sale Service:
- 1), All products will have been strictly quality checked in house before packing
- 2), All products will be well packed before shipping
- 3), All our products have 2-3 year warranty if the damage is not caused by human
- 6, Faster delivery: Around 1~5 days