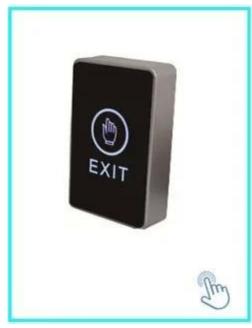

## Your May Need

We can supply many kinds of door switchs . Touch , No touch , glass break ,key switch. Click above photo to find more detail .Or feel free to send us enquiry to ask the price list .

No touch Door Realese Exit Button K2B: 86\*86mm