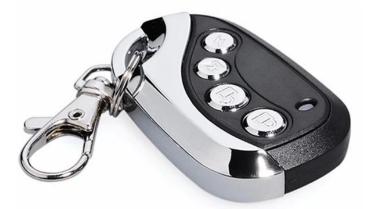

# Product Description

₽ ŕ D d h е \$ 51 R ħ е е m 0 t е С 0 n t r 0 1 M 6 ЪЛ е B

FacetobacecopyBbttban s M e t e r a a d A B S B Z A t e V y

### **Main Technical Parameter**

Frequency: 433.92 mhz / 315 mhz/ 280-480 mhz ,other customized Copy code :12f629 ic ; 12f683 ic Encoding Chip: 2262, 2264, 2260, EV1527, HCS301, HCS300, etc. Other encoding type: Learning code, Fixed code, Rolling code. Button image: ABCD,1234,Lock/Unlock/Mute/Light Optional/Other Customized Led light color: Standard Red ,Blue