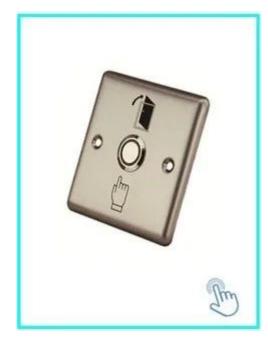

No touch Door Realese Exit Sensor K9A: 115\*40mm

Door Release Button , (Stainless Steel, NO/NC)K5B: 86\*86mm

Door Release Button , (Steel Aluminium, NO), K4B: 86\*86mm

stainless steel Hihg quality Kirsite. K14B: 86\*86mm