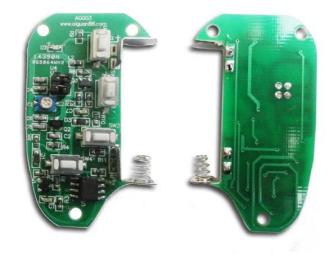

### **Main Technical Parameter**

Frequency: 433.92 mhz / 315 mhz/ 280-480 mhz ,other customized Copy code :12f629 ic ; 12f683 ic Encoding Chip: 2262, 2264, 2260, EV1527, HCS301, HCS300, etc. Other encoding type: Learning code, Fixed code, Rolling code. Button image: ABCD,1234,Lock/Unlock/Mute/Light Optional/Other Customized Led light color: Standard Red ,Blue