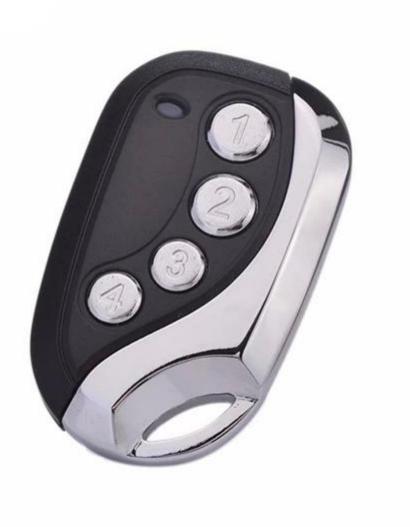

# Product Description

₽ ŕ D d h е \$ 51 R ħ е е m 0 t е С 0 n t r 0 1 M 6 ЪЛ е B

FacetobacecopyBbttban s M e t e r a a d A B S B Z A t e V y

### **Main Technical Parameter**

Frequency: 433.92 mhz / 315 mhz/ 280-480 mhz ,other customized Copy code :12f629 ic ; 12f683 ic Encoding Chip: 2262, 2264, 2260, EV1527, HCS301, HCS300, etc. Other encoding type: Learning code, Fixed code, Rolling code. Button image: ABCD,1234,Lock/Unlock/Mute/Light Optional/Other Customized Led light color: Standard Red ,Blue