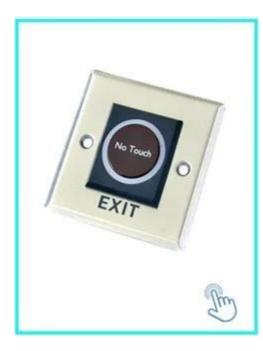

## Your May Need

We can supply many kinds of door switchs . Touch , No touch , glass break ,key switch. Click above photo to find more detail .Or feel free to send us enquiry to ask the price list .

No touch Door Realese Exit Button K2B: 86\*86mm