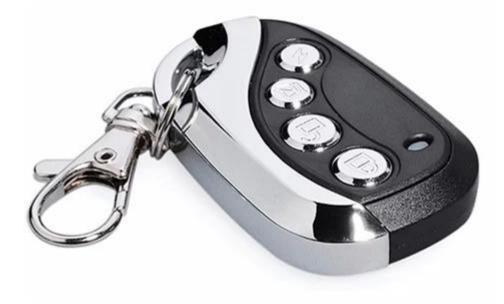

# Product Description

₽ ŕ D d h е \$ 51 R ħ е е m 0 t е С 0 n t r 0 1 M 6 ЪЛ е B

FacetobacecopyBbttban s M e t e r a a d A B S B Z A t e V y

### **Main Technical Parameter**

Frequency: 433.92 mhz / 315 mhz/ 280-480 mhz ,other customized Copy code :12f629 ic ; 12f683 ic Encoding Chip: 2262, 2264, 2260, EV1527, HCS301, HCS300, etc. Other encoding type: Learning code, Fixed code, Rolling code. Button image: ABCD,1234,Lock/Unlock/Mute/Light Optional/Other Customized Led light color: Standard Red ,Blue