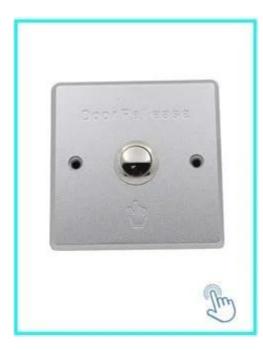

No touch Door Realese Exit Sensor K9A: 115\*40mm

Door Release Button , (Stainless Steel, NO/NC)K5B: 86\*86mm

Door Release Button , (Steel Aluminium, NO), K4B: 86\*86mm

stainless steel Hihg quality Kirsite. K14B: 86\*86mm