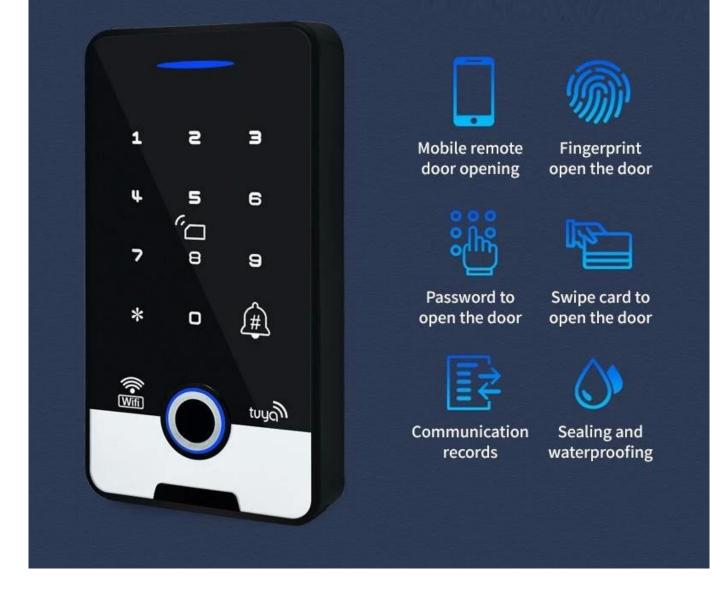

## Unlock in 0.3 seconds

# Semiconductor fingerprint

Semiconductor fingerprint collector

\*

A.

0

0

5

0

3

4

0

0

tuyo)

Temporary password to open the door

## Unlock mobile intelligent management

Support remote sharing of temporary password unlocking on mobile phones



## unlimited space and distance

# Intelligent graffiti remote door opening

Doodle app opens the door with one click



## Core Features, New Experience Functional characteristics



## Our Srvice

- 1, Any inquires will be replied within 24 hours
- 2, Professional manufacturer and supplier, Welcome to visit our website and our factory
- 3, OEM/ODM Available
- 4, High quality, fashin desing, reasonable & competitive price, fast lead time
- 5, After-sale Service :
- 1), All products will have been strictly quality checked in house before packing
- 2), All products will be well packed before shipping
- 3), All our products have 2-3 year warranty if the damage is not caused by human

6, Faster delivery : Around 1~ 5 days for sample order, 7~30 days for bulk order

7, Payment : You can pay for the order via : T/T, Western Union, Paypal, Ali trade assurance

8, Shipping: We have strong cooperation with DHL, FEDEX, TNT, UPS, EMS, Forwarder by SEA and By AIR, You also can c