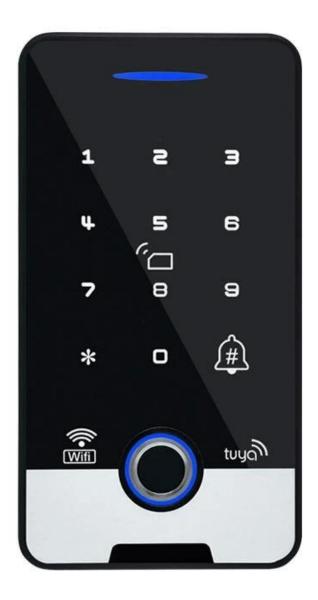

## Unlock in 0.3 seconds

# Semiconductor fingerprint

Semiconductor fingerprint collector

\*

A.

0

0

5

0