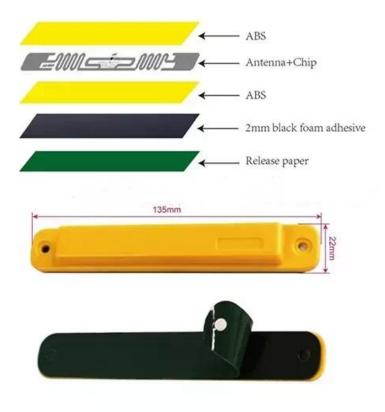

#### Anti metal ABS/PCB rfid tag

Passive high temperature industrial ABS/PCB anti metal rfid tag can work in high-temperature environment, stable performance, very suitable for IT assets requiring narrow RFID metal tags, such as computer host, switch, server chassis, aluminum strip and shelf identification, vehicle( logistic) and other asset management.