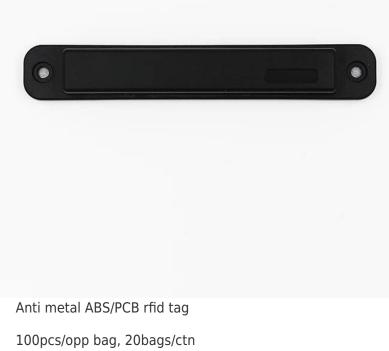

#### Anti metal ABS/PCB rfid tag

Passive high temperature industrial ABS/PCB anti metal rfid tag can work in high-temperature environment, stable performance, very suitable for IT assets requiring narrow RFID metal tags, such as computer host, switch, server chassis, aluminum strip and shelf identification, vehicle( logistic) and other asset management.

# **Products Details**

Packing

100pcs/opp bag, 20bags/c Carton size: 33\*23\*12cm