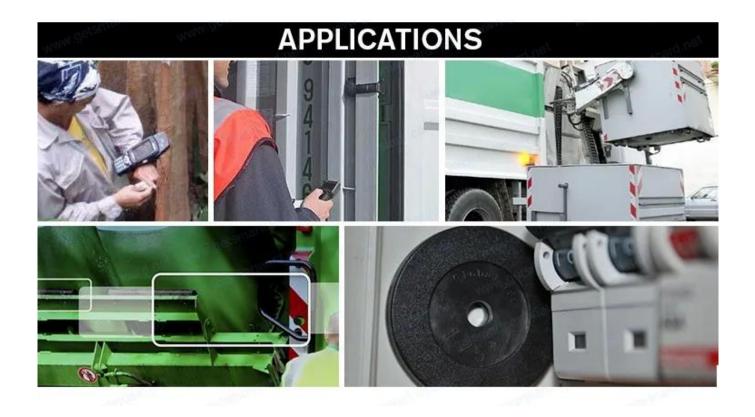

#### Anti metal ABS/PCB rfid tag

Passive high temperature industrial ABS/PCB anti metal rfid tag can work in high-temperature environment, stable performance, very suitable for IT assets requiring narrow RFID metal tags, such as computer host, switch, server chassis, aluminum strip and shelf identification, vehicle( logistic) and other asset management.