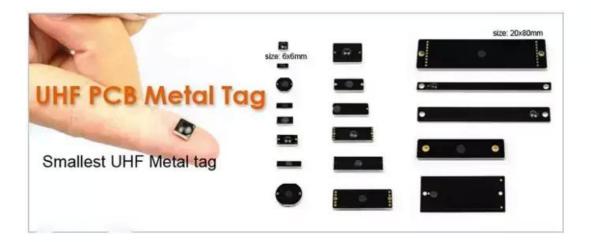

#### Anti metal ABS/PCB rfid tag

Passive high temperature industrial ABS/PCB anti metal rfid tag can work in high-temperature environment, stable performance, very suitable for IT assets requiring narrow RFID metal tags, such as computer host, switch, server chassis, aluminum strip and shelf identification, vehicle( logistic) and other asset management.