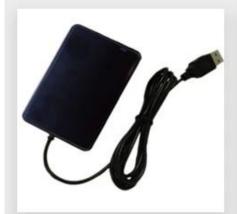

#### **Product Description**

#### Parameter List

 Item
 Parameters

 Frequency
 13.56Mhz

 Support cards
 MF(S50)/570/Ntag203 etc.ect. 14443A protocols cards)

 Output format
 10 digit dec(Defoult output format)

 (Allow user to customize the output format)

Size 133mm\*80mm\*16mm

Colour Silver Interface USB Power Supply DC 5V

Operating Distance Service Temperature -10°C  $\sim +70$ °C Store Temperature -20°C  $\sim +80$ °C

Operating System Win XP\Win CE\Win 7\Win 10\LIUNX\Vista\Android Indicators Double Color LED (Red & Green) and Buzzer

("Red" means standby, "Green" means reader success)