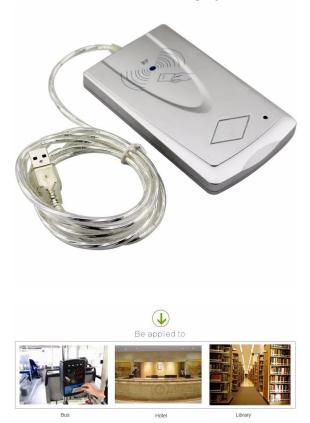

#### **Product Description**

#### Parameter List

 Item
 Parameters

 Frequency
 13.56Mhz

 Support cards
 MF(S50)/570/Ntag203 etc.ect. 14443A protocols cards)

 Output format
 10 digit dec(Defoult output format)

 (Allow user to customize the output format)

Size 133mm\*80mm\*16mm

Colour Silver Interface USB Power Supply DC 5V

Operating Distance Service Temperature -10°C  $\sim +70$ °C Store Temperature -20°C  $\sim +80$ °C

Operating System Win XP\Win CE\Win 7\Win 10\LIUNX\Vista\Android Indicators Double Color LED (Red & Green) and Buzzer

("Red" means standby, "Green" means reader success)

#### **Application**

R90C smart card reader, widely used to data input, Member Management, booklending, meeting signature, access control, anti-counterfeiting systemetc.