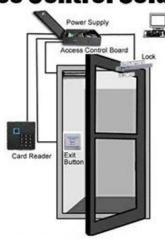

#### **Application**

R90C smart card reader, widely used to data input, Member Management, booklending, meeting signature, access control, anti-counterfeiting systemetc.

# You May Need

# **Complete Door Access Control Solution Provider**

**RFID Card** 

RFID Key fob

**RFID Wristband** 

**RFID Reader** 

Long Distance UHF Reader

Access Control Reader