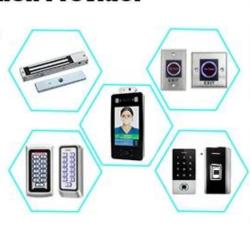

# You May Need

# **Complete Door Access Control Solution Provider**

**RFID Card** 

RFID Key fob

**RFID Wristband** 

**RFID Reader** 

Long Distance UHF Reader

Access Control Reader