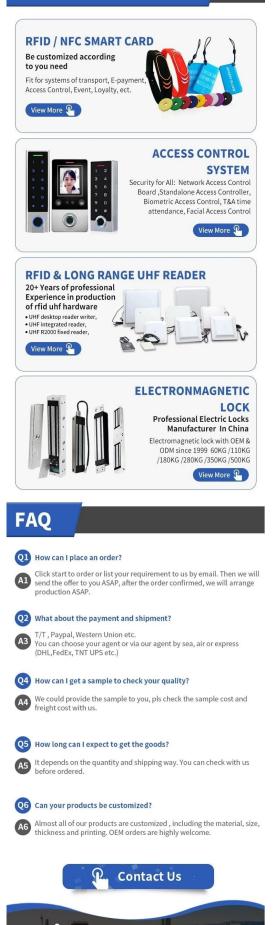

#### Q: 1. How can I place an order?

A: Please list your requirement to us via Email. Then we will send the offer to you at earliest time,after order confirmation, we will arrange production ASAP.

#### Q: 2.What about the payment and shipment?

A: T/T ,Paypal, Western Union.

Clients can choose by sea, air or express(DHL, FedEx, TNT UPS etc.)

#### Q: 3. How can i get a sample to check your quality?

A:We could provide free sample to you, and the freight cost payed by you.

#### Q:4. How long can I expect to get the samples?

A: It depends on the quantity. Normally 3-7 days for 5000pcs and 7-15 days for 100,000pcs

#### **Q:5. Can your products be customized?**

A: Almost all of your products are customized ,including the materia, size, thickness and printing. OEM orders are highly welcome.