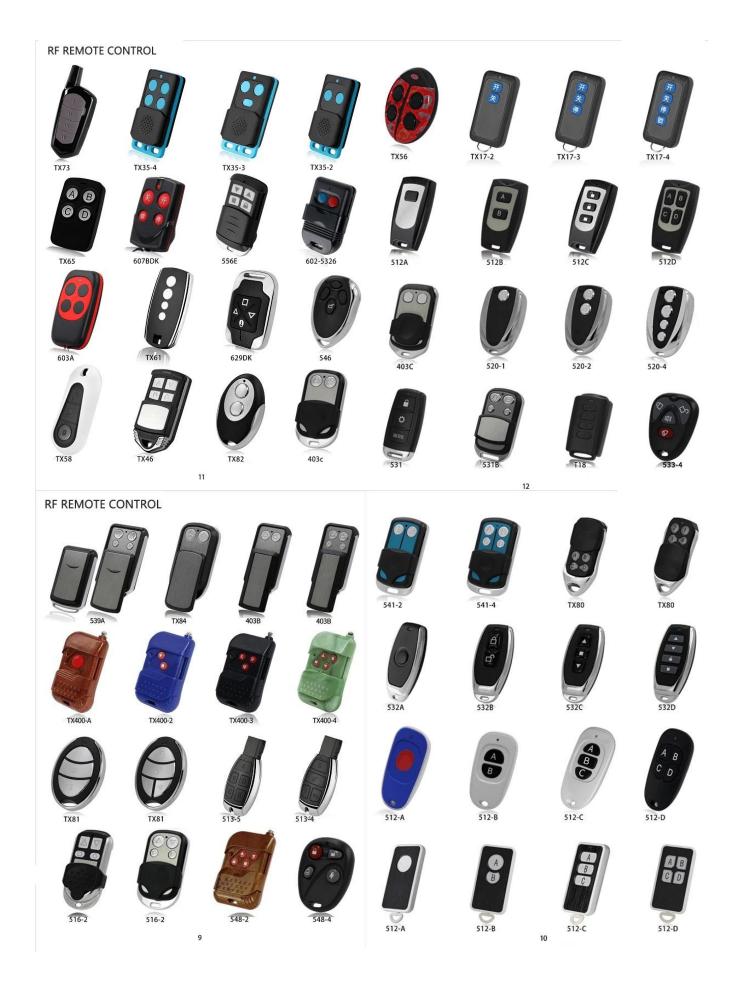

e, clonecodeoptional BaveeAyBhetenet

55 f a memiettingDistanceBEDeisBadcolor

Wateraggedoor, rollershutterdoor, slidingdooropener, caralarmsystem, light, window



#### **Shipping Way**

We are one of the leading exporter of RFID products in China since 2000 years . With rich international trade experience we know the international shipping very well , We know which express or air/sea line is cheap and safe to your country . We can supply various certificate for you to clean your custom to such as CO , FTA , Form F , Form E ...Ect . We wil provide our professional suggestion for your shipping . EXW , FOB , FCT , CIF , CFR ...trade term are ok for us . We can be your reliable partner for products and shipping .

## Your May Need



#### Factory Wholesale Remote Control & IR Beam Sensor





**Our Service** 

- 1, Any inquires will be replied within 24 hours
- 2, Professional manufacturer and supplier, Welcome to visit our website and our factory
- 3, OEM/ODM Available
- 4, High quality, fashin desing, reasonable & competitive price, fast lead time
- 5, After-sale Service :
- 1), All products will have been strictly quality checked in house before packing
- 2), All products will be well packed before shipping
- 3), All our products have 2-3 year warranty if the damage is not caused by human
- 6, Faster delivery : Around  $1 \sim 5$  days for sample order,  $7 \sim 30$  days for bulk order
- 7, Payment : You can pay for the order via : T/T, Western Union, Paypal

8, Shipping: We have strong cooperation with DHL, FEDEX, TNT, UPS, EMS, Forwarder by SEA and By AIR, You also can