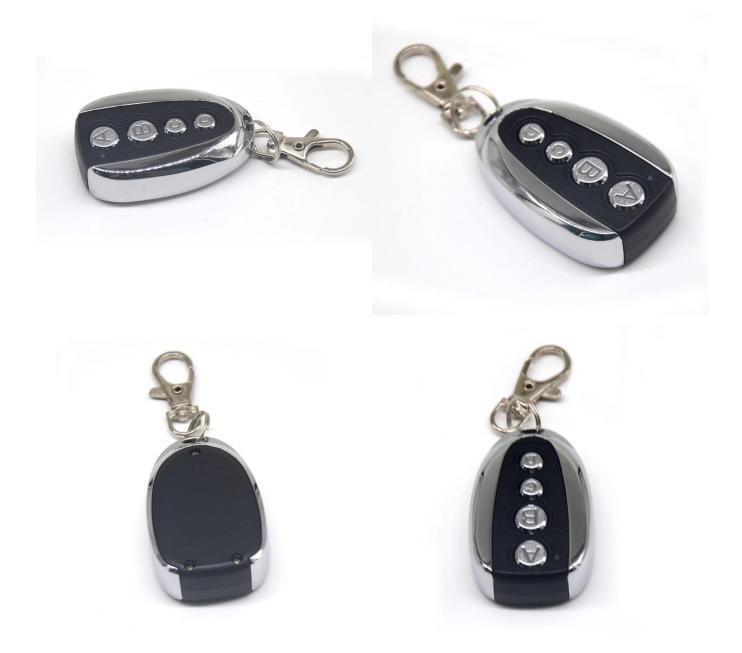

## **Remote control 433.92MHZ 4 Channel Remote Controller Universal Duplicator**

Frienhenes33mhzoptional Encondingtyde, clonecodeoptional BaveeAyBhetenet

55 f a memiettingDistanceBEDeisBadcolor

Wateraggedoor, rollershutterdoor, slidingdooropener, caralarmsystem, light, window