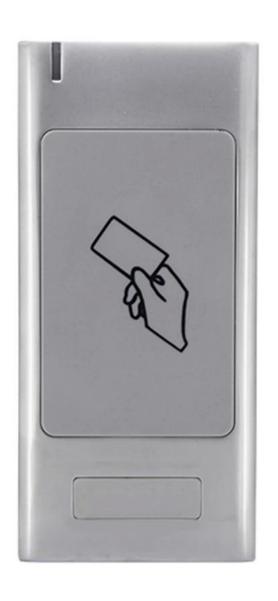

# remote control bluetooth access control smart door lock

Support open the door through Bluetooth(version:4.0 above), APP support Android 4.3 and IOS7.0 above

Two ways to open the door: EM card; APP

Support sending Remote E-key to users: the Administrator can control access time.

Door Open time: 0-254 seconds or open/lock cycling. 1000 users(including EM card and mobile phone user).

It is more convenient using mobile phone management and operation.

#### **Specifications**

| Name                            | 125KHz EM card reader       |
|---------------------------------|-----------------------------|
| Operating Voltage               | DC12V±20%                   |
| Waterproof                      | IP66                        |
| User Capacity                   | 10,000 users                |
| Card Type                       | EM card                     |
| Read range                      | 2~6cm                       |
| Bluetooth range                 | <20m(relate to environment) |
| Bluetooth Reaction              | <2second                    |
| Load capacity of relay contacts | ≤2A                         |
| Operating Temperature           | -20°C~+60°C                 |
| Operating Humidity              | 0%~98%                      |