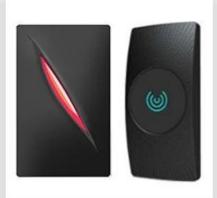

# remote control bluetooth access control smart door lock

Support open the door through Bluetooth(version:4.0 above), APP support Android 4.3 and IOS7.0 above

Two ways to open the door: EM card; APP

Support sending Remote E-key to users: the Administrator can control access time.

Door Open time: 0-254 seconds or open/lock cycling. 1000 users(including EM card and mobile phone user).

It is more convenient using mobile phone management and operation.

#### **Specifications**

| Name                            | 125KHz EM card reader       |
|---------------------------------|-----------------------------|
| Operating Voltage               | DC12V±20%                   |
| Waterproof                      | IP66                        |
| User Capacity                   | 10,000 users                |
| Card Type                       | EM card                     |
| Read range                      | 2~6cm                       |
| Bluetooth range                 | <20m(relate to environment) |
| Bluetooth Reaction              | <2second                    |
| Load capacity of relay contacts | ≤2A                         |
| Operating Temperature           | -20°C~+60°C                 |
| Operating Humidity              | 0%~98%                      |