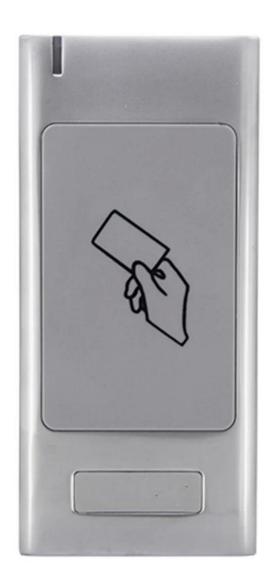

# **Product Description**

# remote control bluetooth access control smart door lock

Support open the door through Bluetooth(version:4.0 above), APP support Android 4.3 and IOS7.0 above

Two ways to open the door: EM card; APP

Support sending Remote E-key to users: the Administrator can control access time.

Door Open time: 0-254 seconds or open/lock cycling. 1000 users(including EM card and mobile phone user).

It is more convenient using mobile phone management and operation.

#### **Specifications**

| Name                            | 125KHz EM card reader       |
|---------------------------------|-----------------------------|
| Operating Voltage               | DC12V±20%                   |
| Waterproof                      | IP66                        |
| User Capacity                   | 10,000 users                |
| Card Type                       | EM card                     |
| Read range                      | 2~6cm                       |
| Bluetooth range                 | <20m(relate to environment) |
| Bluetooth Reaction              | <2second                    |
| Load capacity of relay contacts | ≤2A                         |
| Operating Temperature           | -20°C~+60°C                 |
| Operating Humidity              | 0%~98%                      |