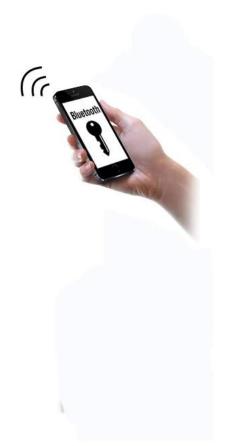

# remote control bluetooth access control smart door lock

Support open the door through Bluetooth(version:4.0 above), APP support Android 4.3 and IOS7.0 above

Two ways to open the door: EM card; APP

Support sending Remote E-key to users: the Administrator can control access time.

Door Open time: 0-254 seconds or open/lock cycling. 1000 users(including EM card and mobile phone user).

It is more convenient using mobile phone management and operation.

#### **Specifications**

| Name                            | 125KHz EM card reader       |
|---------------------------------|-----------------------------|
| Operating Voltage               | DC12V±20%                   |
| Waterproof                      | IP66                        |
| User Capacity                   | 10,000 users                |
| Card Type                       | EM card                     |
| Read range                      | 2~6cm                       |
| Bluetooth range                 | <20m(relate to environment) |
| Bluetooth Reaction              | <2second                    |
| Load capacity of relay contacts | ≤2A                         |
| Operating Temperature           | -20°C~+60°C                 |
| Operating Humidity              | 0%~98%                      |