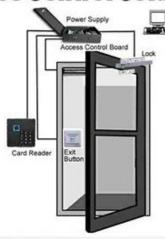

# remote control bluetooth access control smart door lock

Support open the door through Bluetooth(version:4.0 above), APP support Android 4.3 and IOS7.0 above

Two ways to open the door: EM card; APP

Support sending Remote E-key to users: the Administrator can control access time.

Door Open time: 0-254 seconds or open/lock cycling. 1000 users(including EM card and mobile phone user).

It is more convenient using mobile phone management and operation.

#### **Specifications**

| Name                            | 125KHz EM card reader       |
|---------------------------------|-----------------------------|
| Operating Voltage               | DC12V±20%                   |
| Waterproof                      | IP66                        |
| User Capacity                   | 10,000 users                |
| Card Type                       | EM card                     |
| Read range                      | 2~6cm                       |
| Bluetooth range                 | <20m(relate to environment) |
| Bluetooth Reaction              | <2second                    |
| Load capacity of relay contacts | ≤2A                         |
| Operating Temperature           | -20°C~+60°C                 |
| Operating Humidity              | 0%~98%                      |