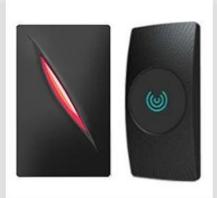

### Waterproof Door Entry Access Control Passive Proximity Card Wiegand Rfid Reader

ACM-08E is a 125KHz non-contact Wiegand ID card reader, using advanced radio frequency receiving circuit design and embedded

microcontroller, combined with efficient decoding algorithm, to complete the 64bits Read-Only em4100 compatible ID card (EM card) has the characteristics of high receiving sensitivity, low working current, single DC power supply, low price and high performance. The dust-proof, moisture-proof and fully sealed design is convenient for users to install under harsh conditions such as outdoors, without mechanical wear and tear, and is durable.

### Advantage: Advantage:

- 1. Good water and dust resistance
- 2. ABS material heat-resistant and wear-resistant sand
- 3. Good ID/IC compatibility
- 4. Rubber buttons are not easy to damage
- 5. Fast induction of card reading
- 6. The stable chip has a long use time