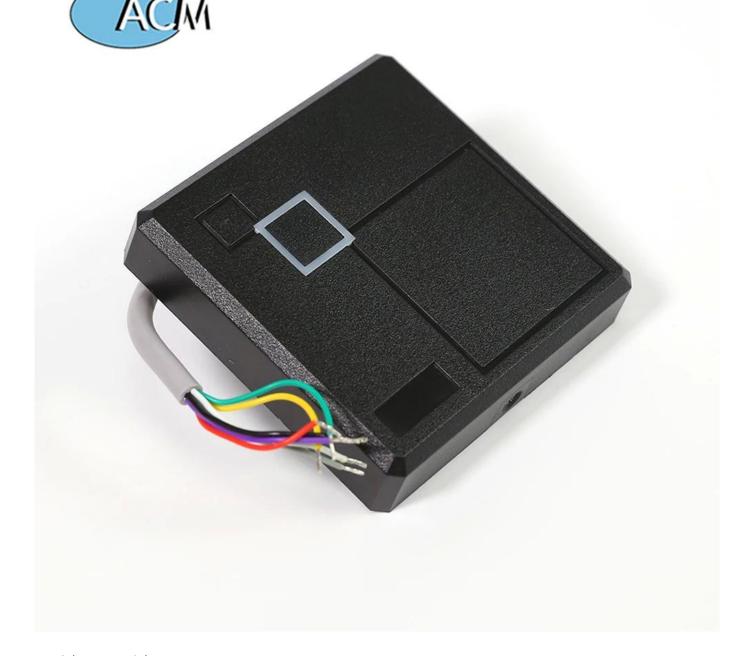

### Waterproof Door Entry Access Control Passive Proximity Card Wiegand Rfid Reader

ACM-08E is a 125KHz non-contact Wiegand ID card reader, using advanced radio frequency receiving circuit design and embedded

microcontroller, combined with efficient decoding algorithm, to complete the 64bits Read-Only em4100 compatible ID card (EM card) has the characteristics of high receiving sensitivity, low working current, single DC power supply, low price and high performance. The dust-proof, moisture-proof and fully sealed design is convenient for users to install under harsh conditions such as outdoors, without mechanical wear and tear, and is durable.

### Advantage: Advantage:

- 1. Good water and dust resistance
- 2. ABS material heat-resistant and wear-resistant sand
- 3. Good ID/IC compatibility
- 4. Rubber buttons are not easy to damage
- 5. Fast induction of card reading
- 6. The stable chip has a long use time