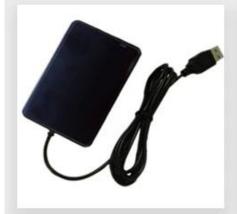

### Waterproof Door Entry Access Control Passive Proximity Card Wiegand Rfid Reader

ACM-08E is a 125KHz non-contact Wiegand ID card reader, using advanced radio frequency receiving circuit design and embedded

microcontroller, combined with efficient decoding algorithm, to complete the 64bits Read-Only em4100 compatible ID card (EM card) has the characteristics of high receiving sensitivity, low working current, single DC power supply, low price and high performance. The dust-proof, moisture-proof and fully sealed design is convenient for users to install under harsh conditions such as outdoors, without mechanical wear and tear, and is durable.

# **Complete Door Access Control Solution Provider**

**RFID Card** 

RFID Key fob

**RFID Wristband** 

**RFID Reader** 

Long Distance UHF Reader

Access Control Reader