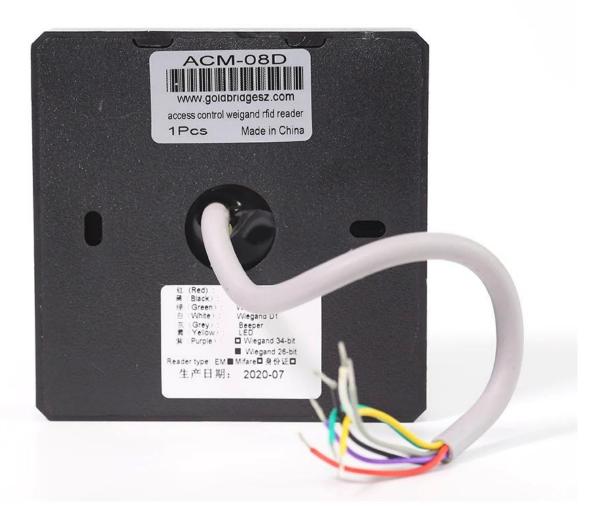

### Waterproof Door Entry Access Control Passive Proximity Card Wiegand Rfid Reader

ACM-08E is a 125KHz non-contact Wiegand ID card reader, using advanced radio frequency receiving circuit design and embedded

microcontroller, combined with efficient decoding algorithm, to complete the 64bits Read-Only em4100 compatible ID card (EM card) has the characteristics of high receiving sensitivity, low working current, single DC power supply, low price and high performance. The dust-proof, moisture-proof and fully sealed design is convenient for users to install under harsh conditions such as outdoors, without mechanical wear and tear, and is durable.