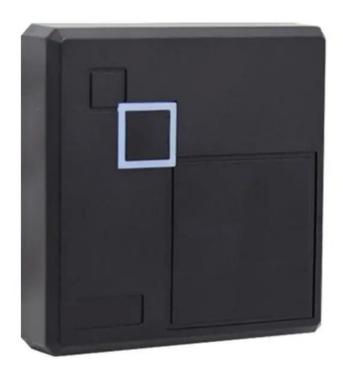

### Waterproof Door Entry Access Control Passive Proximity Card Wiegand Rfid Reader

ACM-08E is a 125KHz non-contact Wiegand ID card reader, using advanced radio frequency receiving circuit design and embedded

microcontroller, combined with efficient decoding algorithm, to complete the 64bits Read-Only em4100 compatible ID card (EM card) has the characteristics of high receiving sensitivity, low working current, single DC power supply, low price and high performance. The dust-proof, moisture-proof and fully sealed design is convenient for users to install under harsh conditions such as outdoors, without mechanical wear and tear, and is durable.

### Advantage: Advantage:

- 1. Good water and dust resistance
- 2. ABS material heat-resistant and wear-resistant sand
- 3. Good ID/IC compatibility
- 4. Rubber buttons are not easy to damage
- 5. Fast induction of card reading
- 6. The stable chip has a long use time