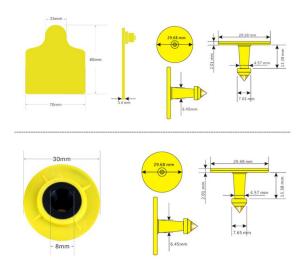

#### Features:

- 1. TPU material is durable, soft and colorfast.
- 2. Signing size for livestock or animals, such as cattle, pig, sheep, goat, deer, dog, etc.
- 3. Applying in all the field of information management for animals and livestock, like breeding population, epidemic prevention or
- control, meat quarantine,etc.
- 4. Each item has a unique number, which is practical and convenient to use.
- 5. Nail button with sharp end is easy to be nailed on ears of livestock or animals.