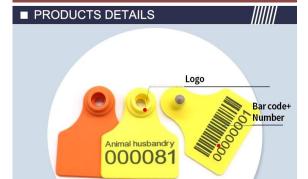

on Nail Signs Farm Animal Identification Card TPU Ear Tag**

#### Features:

- 1. TPU material is durable, soft and colorfast.
- 2. Signing size for livestock or animals, such as cattle, pig, sheep, goat, deer, dog, etc.
- 3. Applying in all the field of information management for animals and livestock, like breeding population, epidemic prevention or
- control, meat quarantine,etc.
- 4. Each item has a unique number, which is practical and convenient to use.
- 5. Nail button with sharp end is easy to be nailed on ears of livestock or animals.

















Manage tracking data effectively to prevent the occurrence of infectious diseases among animals

Help us to know more about register and record information about raising slaughtering, processing, storage, transportation, and sales.



Printing content can be customized according to customer requirements

### ■ APPLICATION











# **Product packaging and shipping**We have complete product packaging and shipping methods