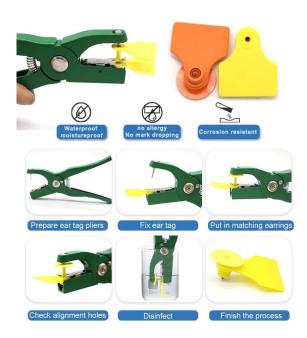

#### Features:

- 1. TPU material is durable, soft and colorfast.
- 2. Signing size for livestock or animals, such as cattle, pig, sheep, goat, deer, dog, etc.
- 3. Applying in all the field of information management for animals and livestock, like breeding population, epidemic prevention or
- control, meat quarantine,etc.
- 4. Each item has a unique number, which is practical and convenient to use.
- 5. Nail button with sharp end is easy to be nailed on ears of livestock or animals.