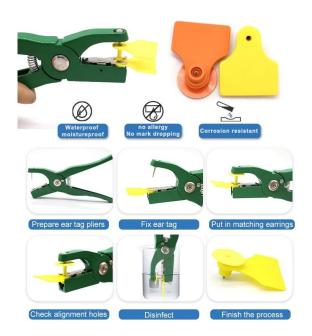

#### Features:

- 1. TPU material is durable, soft and colorfast.
- 2. Signing size for livestock or animals, such as cattle, pig, sheep, goat, deer, dog, etc.
- 3. Applying in all the field of information management for animals and livestock, like breeding population, epidemic prevention or
- control, meat quarantine,etc.
- 4. Each item has a unique number, which is practical and convenient to use.
- 5. Nail button with sharp end is easy to be nailed on ears of livestock or animals.