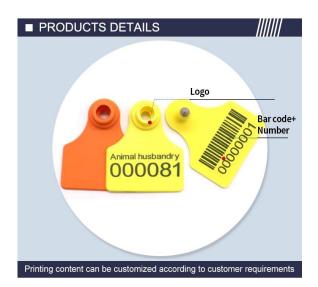

durable, soft and colorfast.
- 2. Signing size for livestock or animals, such as cattle, pig, sheep, goat, deer, dog, etc.
- 3. Applying in all the field of information management for animals and livestock, like breeding population, epidemic prevention or
- control, meat quarantine,etc.
- 4. Each item has a unique number, which is practical and convenient to use.
- 5. Nail button with sharp end is easy to be nailed on ears of livestock or animals.

















Manage tracking data effectively to prevent the occurrence of infectious diseases among animals

Help us to know more about register and record information about raising slaughtering, processing, storage, transportation, and sales.



Printing content can be customized according to customer requirements

### ■ APPLICATION











# **Product packaging and shipping**We have complete product packaging and shipping methods