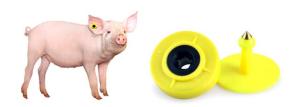

### **Product Show**

UHF 868-900Mhz Pig Animal

#### Features:

- 1. TPU material is durable, soft and colorfast.
- 2. Signing size for livestock or animals, such as cattle, pig, sheep, goat, deer, dog, etc.
- 3. Applying in all the field of information management for animals and livestock, like breeding population, epidemic prevention or
- control, meat quarantine,etc.
- 4. Each item has a unique number, which is practical and convenient to use.
- 5. Nail button with sharp end is easy to be nailed on ears of livestock or animals.