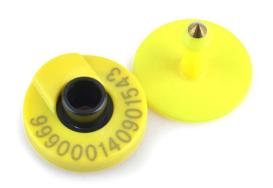

provides open-top-side design.

provides open-top-side design.

Adopting the over molding process, it is waterproof and anti-shedding.

Printing content can be customized according to customer requirements