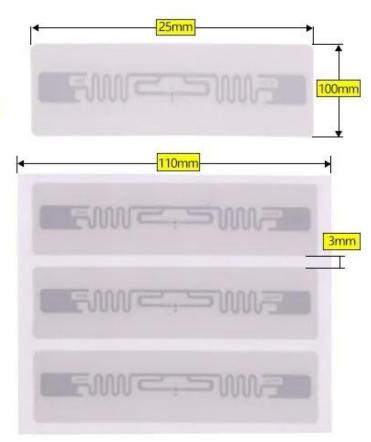

## Detailed Images

We can supply 125khz,13.56mhz, 860-960mhz label, sticker, dry inlay and wet inlay. Different size and chip to choose, accept logo printing.

### • 100\*25mm(2500pcs/roll)

We have many kinds of antenna size for you to choose. Please check the form below.

The 125khz,13.56mhz, 860-960mhz sticker can be used for file management, warehouse managements, library books management , supermarket management and etc like the picture below.