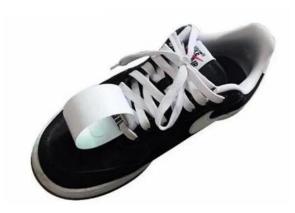

## **Detailed Images**

The Marathon UHF RFID Shoe Tag is designed with the athletes' comfort in mind, enabling participants to fully focus, on the race, without compromising on convenience or results. The tag is easily tied to the shoe lace enabling free movement, top performance, and excellent reading rate. Additionally, it allows branding opportunity for organizers and sponsors – enabling them to leave their mark in a unique, experiential and memorable way. The combination of precision, reliability, and simplicity makes this RFID Shoe tag increasingly popular around the world. Intended uses for this product includes marathons and running races.