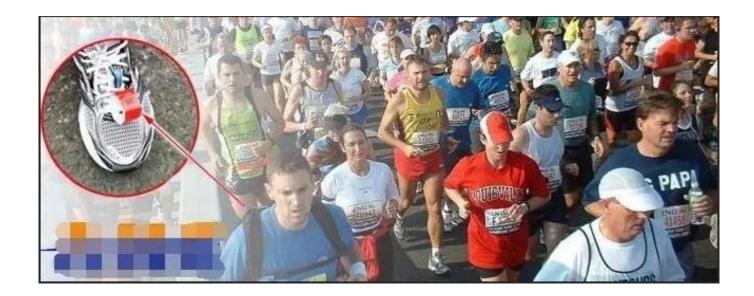

# **UHF Marathon Race Timing Racing RFID Shoe Tags For Runners**

UHF RFID shoe tag has been widely applied to sports events nowdays, with the purpose of solving problems in this field and improving timing system. The application of UHF RFID shoe tag in marathon for precise timing is a technology that athletes carry on RFID tags and RFID writer & reader are placed at starting, ending and check points on the route. When the athletes pass the writer & reader, ID in the RFID tag is recorded as well as the time. Then the software will process and display the information. In this way, the system could accurately and reliably record the starting and end time, also the mid-time and various circumstances during competition. Thus, it saves human resources and secures the fairness and accuracy of the competition. Similarly, it could also be applied to long distance running, foot race, bicycle sports or daily athlete training.

## **Detailed Images**

The Marathon UHF RFID Shoe Tag is designed with the athletes' comfort in mind, enabling participants to fully focus, on the race, without compromising on convenience or results. The tag is easily tied to the shoe lace enabling free movement, top performance, and excellent reading rate. Additionally, it allows branding opportunity for organizers and sponsors – enabling them to leave their mark in a unique, experiential and memorable way. The combination of precision, reliability, and simplicity makes this RFID Shoe tag increasingly popular around the world. Intended uses for this product includes marathons and running races.