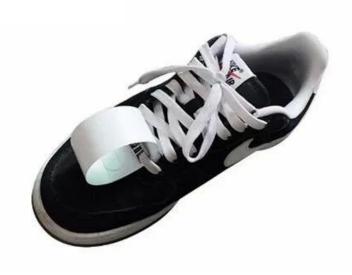

## **Detailed Images**

The Marathon UHF RFID Shoe Tag is designed with the athletes' comfort in mind, enabling participants to fully focus, on the race, without compromising on convenience or results. The tag is easily tied to the shoe lace enabling free movement, top performance, and excellent reading rate. Additionally, it allows branding opportunity for organizers and sponsors – enabling them to leave their mark in a unique, experiential and memorable way. The combination of precision, reliability, and simplicity makes this RFID Shoe tag increasingly popular around the world. Intended uses for this product includes marathons and running races.