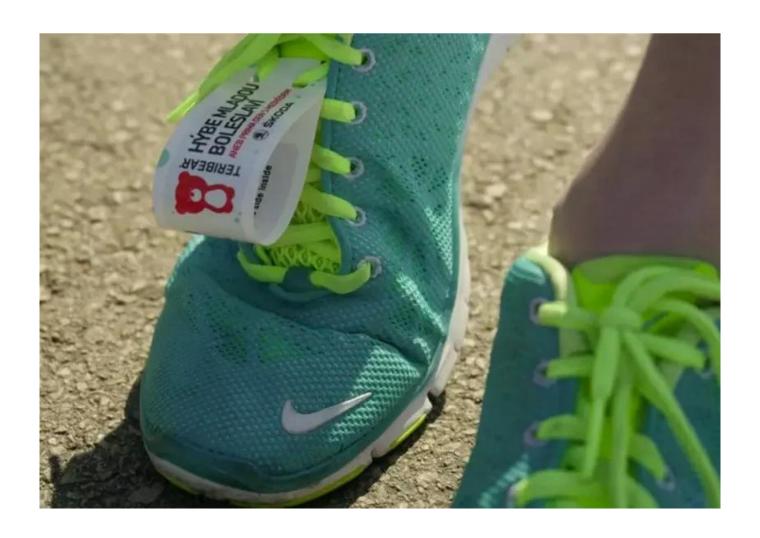

## **Detailed Images**

The Marathon UHF RFID Shoe Tag is designed with the athletes' comfort in mind, enabling participants to fully focus, on the race, without compromising on convenience or results. The tag is easily tied to the shoe lace enabling free movement, top performance, and excellent reading rate. Additionally, it allows branding opportunity for organizers and sponsors – enabling them to leave their mark in a unique, experiential and memorable way. The combination of precision, reliability, and simplicity makes this RFID Shoe tag increasingly popular around the world. Intended uses for this product includes marathons and running races.