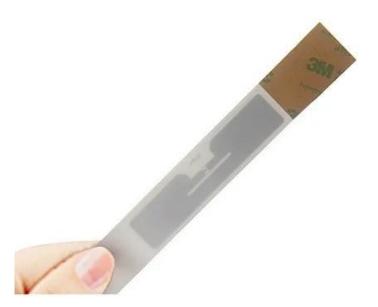

# **UHF Marathon Race Timing Racing RFID Shoe Tags For Runners**

UHF RFID shoe tag has been widely applied to sports events nowdays, with the purpose of solving problems in this field and improving timing system. The application of UHF RFID shoe tag in marathon for precise timing is a technology that athletes carry on RFID tags and RFID writer & reader are placed at starting, ending and check points on the route. When the athletes pass the writer & reader, ID in the RFID tag is recorded as well as the time. Then the software will process and display the information. In this way, the system could accurately and reliably record the starting and end time, also the mid-time and various circumstances during competition. Thus, it saves human resources and secures the fairness and accuracy of the competition. Similarly, it could also be applied to long distance running, foot race, bicycle sports or daily athlete training.

## **Detailed Images**

The Marathon UHF RFID Shoe Tag is designed with the athletes' comfort in mind, enabling participants to fully focus, on the race, without compromising on convenience or results. The tag is easily tied to the shoe lace enabling free movement, top performance, and excellent reading rate. Additionally, it allows branding opportunity for organizers and sponsors – enabling them to leave their mark in a unique, experiential and memorable way. The combination of precision, reliability, and simplicity makes this RFID Shoe tag increasingly popular around the world. Intended uses for this product includes marathons and running races.