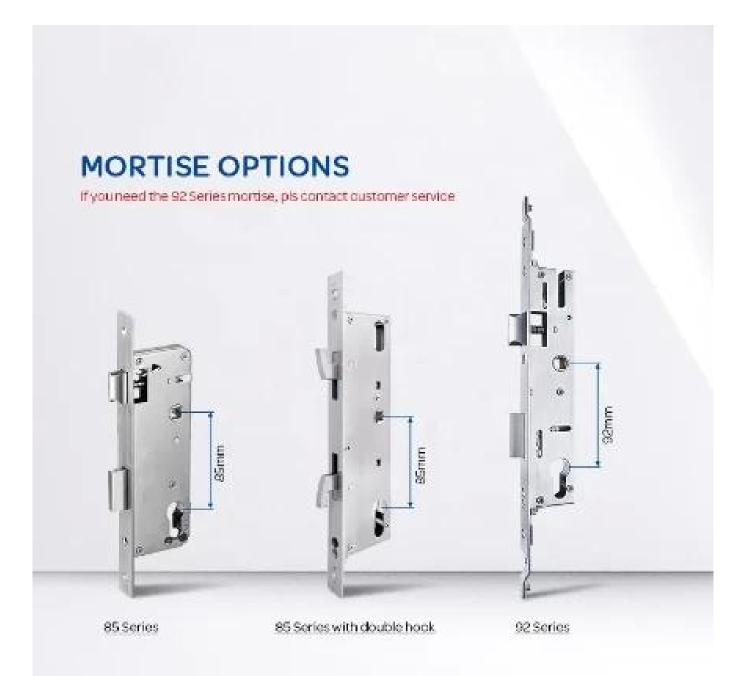

#### Q: 1. How can I place an order?

Encaixe: série 2592/2885/3585/4585/6085/92