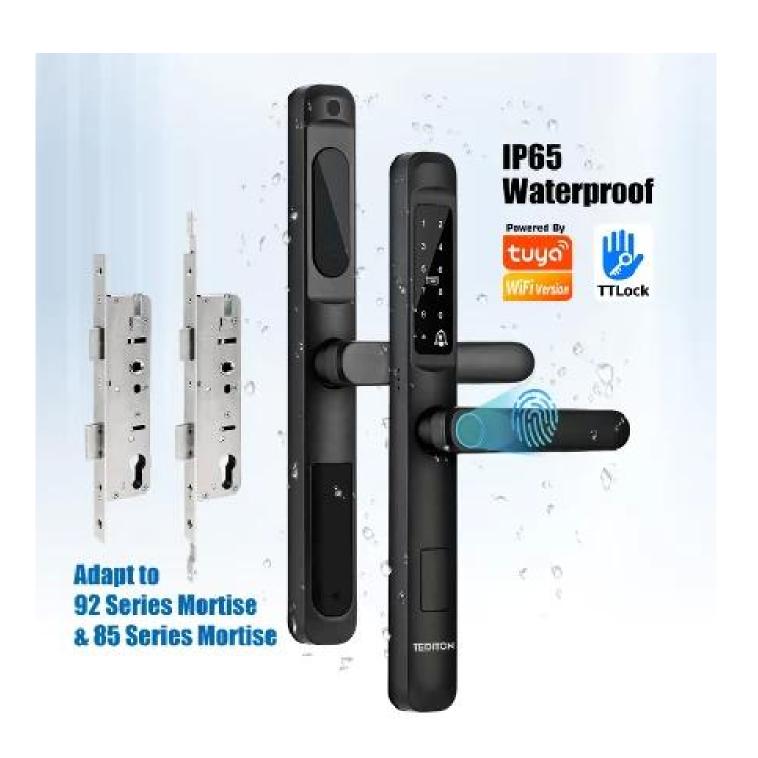

#### Q: 1. How can I place an order?

Encaixe: série 2592/2885/3585/4585/6085/92

#### Q:6.Are you a trading company or factory?

Tipo de porta adequado: porta de vidro/madeira/aço