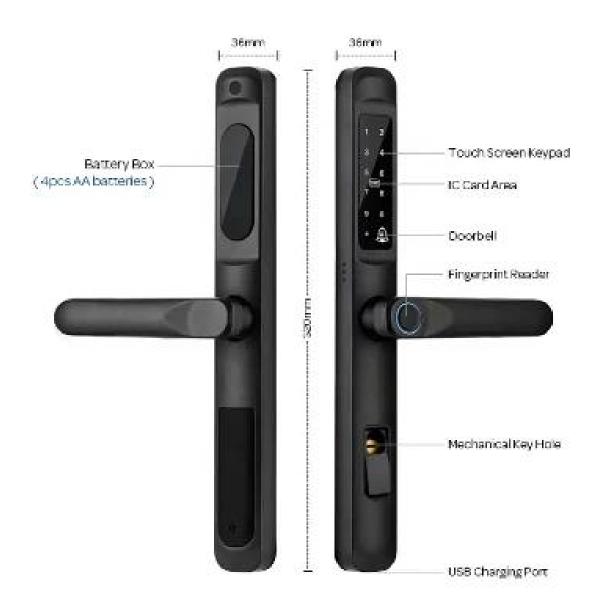

#### Q: 1. How can I place an order?

Encaixe: série 2592/2885/3585/4585/6085/92

#### Q:6.Are you a trading company or factory?

Tipo de porta adequado: porta de vidro/madeira/aço