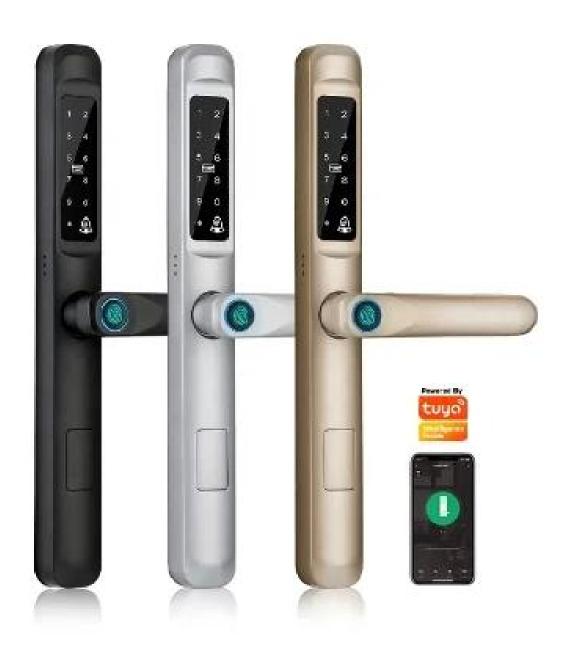

- 6, Faster delivery : Around  $1 \sim 5$  days for sample order,  $7 \sim 30$  days for bulk order
- 7, Payment: You can pay for the order via: T/T, Western Union, Paypal, Ali trade assurance
- 8, Shipping: Desbloquear: APP impressão digital,

#### Q:6.Are you a trading company or factory?

Tipo de porta adequado: porta de vidro/madeira/aço