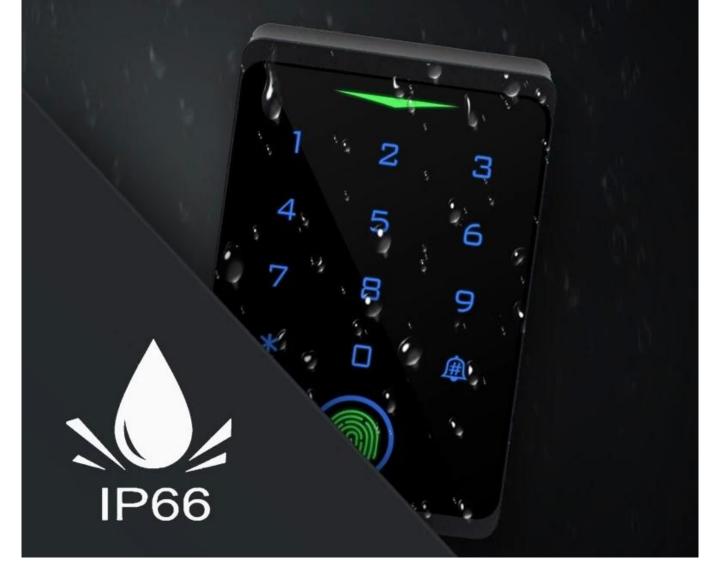

## WATERPROOF IP66

## Контроллер доступа Wi -Fi TouchKey

- > Capacitive Fingerprint Sensor, touch keypad
- > Waterproof, conforms to IP66
- > Card type: EM Card or EM & Mifare Card
- > iOS and Android available
- > Add / Delete users by APP
- > Can set Time Restriction for users
- > Temporary Password (One-time Or Period Code)
- > Support checking Opening Record
- > Remotely Access (Support 3G/4G/5G)
- > Multiple Access Modes: Smartphone, Fingerprint, Card, PIN
- > Doorbell Call Notice

## 2.4G WiFi network, Mobile APP Access

Download APP by Searching TuyaSmart or Smartlife for both iOS & Android

Doorbell for the visitors

Password unlock

EM Card / Mifare Card

Waterproof IP66

Metal case

User Management Super Admin or Admin can Add/Delete users in APP