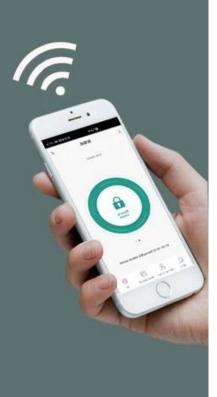

## 2.4G WiFi network, Mobile APP Access

Download APP by Searching TuyaSmart or Smartlife for both iOS & Android















Doorbell for the visitors

Password unlock

EM Card / Mifare Card

Waterproof IP66

Metal case

User Management Super Admin or Admin can Add/Delete users in APP

1

4

\*

2

8

Ŵ

Temporary Code -(One-time or Period code can be programmable)

DoorBell Call Notice



# Support Viewing Opening Record



## 500 Mobile Users 1000 PIN, Card Users



## WATERPROOF IP66

## Remotely Open Anywhere Support 3G/4G/5G

Metal Case, Anti-vandal



# **PRODUCT SIZE**



## Контроллер доступа Wi -Fi TouchKey

- > Capacitive Fingerprint Sensor, touch keypad
- > Waterproof, conforms to IP66
- > Card type: EM Card or EM & Mifare Card
- > iOS and Android available
- > Add / Delete users by APP
- > Can set Time Restriction for users
- > Temporary Password (One-time Or Period Code)
- > Support chec