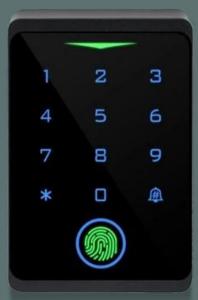

## Контроллер доступа Wi -Fi TouchKey

- > Capacitive Fingerprint Sensor, touch keypad
- > Waterproof, conforms to IP66
- > Card type: EM Card or EM & Mifare Card
- > iOS and Android available
- > Add / Delete users by APP
- > Can set Time Restriction for users
- > Temporary Password (One-time Or Period Code)
- > Support checking Opening Record
- > Remotely Access (Support 3G/4G/5G)
- > Multiple Access Modes: Smartphone, Fingerprint, Card, PIN
- > Doorbell Call Notice