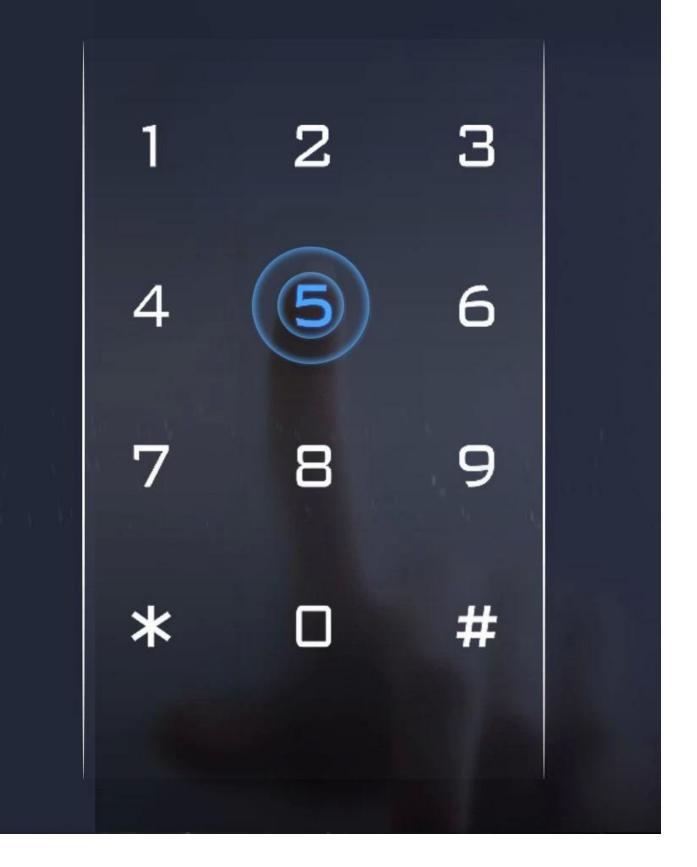

## 2.4G WiFi network, Mobile APP Access

Download APP by Searching TuyaSmart or Smartlife for both iOS & Android

Doorbell for the visitors

Password unlock

EM Card / Mifare Card

Waterproof IP66

Metal case

User Management Super Admin or Admin can Add/Delete users in APP

## Контроллер доступа Wi -Fi TouchKey

- > Capacitive Fingerprint Sensor, touch keypad
- > Waterproof, conforms to IP66
- > Card type: EM Card or EM & Mifare Card
- > iOS and Android available
- > Add / Delete users by APP
- > Can set Time Restriction for users
- > Temporary Password (One-time Or Period Code)
- > Support checking Opening Record
- > Remotely Access (Support 3G/4G/5G)
- > Multiple Access Modes: Smartphone, Fingerprint, Card, PIN
- > Doorbell Call Notice