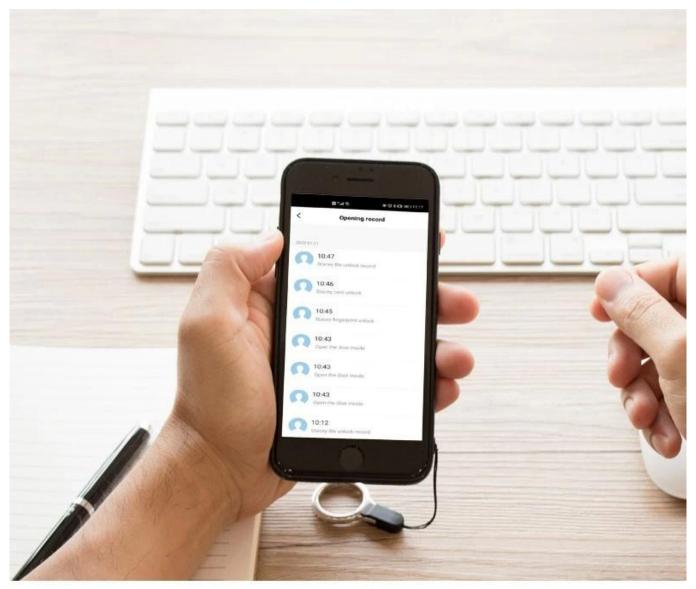

## 2.4G WiFi network, Mobile APP Access

Download APP by Searching TuyaSmart or Smartlife for both iOS & Android















Doorbell for the visitors

Password unlock

EM Card / Mifare Card

Waterproof IP66

Metal case

User Management Super Admin or Admin can Add/Delete users in APP

1

4

\*

2

8

Ŵ

Temporary Code -(One-time or Period code can be programmable)

DoorBell Call Notice



# Support Viewing Opening Record



## 500 Mobile Users 1000 PIN, Card Users



## WATERPROOF IP66

## Remotely Open Anywhere Support 3G/4G/5G

Metal Case, Anti-vandal



# **PRODUCT SIZE**



## Контроллер доступа Wi -Fi TouchKey

- > Capacitive Fingerprint Sensor, touch keypad
- > Waterproof, conforms to IP66
- > Card type: EM Card or EM & Mifare Card
- > iOS and Android available
- > Add / Delete users by APP
- > Can set Time Restriction for users
- > Temporary Password (One-time Or Period Code)
- > Support checking Opening Record
- > Remotely Access (Support 3G/4G/5G)
- > Multiple Access Modes: Smartphone, Fingerprint, Card, PIN
- > Doorbell Call Notice

# $20^{+}$ years experience **& O**

ACCESS CONTROL SYSTEMS ONE STOP SOLUTION PROVIDER

Goldbridge is Top 10 China Manufacture On A