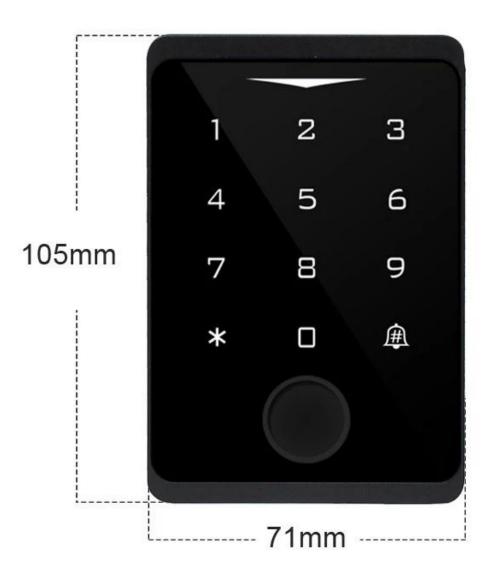

## 2.4G WiFi network, Mobile APP Access

Download APP by Searching TuyaSmart or Smartlife for both iOS & Android















Doorbell for the visitors

Password unlock

EM Card / Mifare Card

Waterproof IP66

Metal case

User Management Super Admin or Admin can Add/Delete users in APP

1

4

\*

2

8

Ŵ

Temporary Code -(One-time or Period code can be programmable)

DoorBell Call Notice



# Support Viewing Opening Record



## 500 Mobile Users 1000 PIN, Card Users



## WATERPROOF IP66

## Remotely Open Anywhere Support 3G/4G/5G

Metal Case, Anti-vandal



# **PRODUCT SIZE**



## Контроллер доступа Wi -Fi TouchKey

- > Capacitive Fingerprint Sensor, touch keypad
- > Waterproof, conforms to IP66
- > Card type: EM Card or EM & Mifare Card
- > iOS and Android available
- > Add / Delete users by APP
- > Can set Time Restriction for users
- > Temporary Password (One-time Or Period Code)
- > Support checking Opening Record
- > Remotely Access (Support 3G/4G/5G)
- > Multiple Access Modes: Smartphone, Fingerprint, Card, PIN
- > Doorbell Call Notice

# $20^{+}$ years experience **& O**

ACCESS CONTROL SYSTEMS ONE STOP SOLUTION PROVIDER

Goldbridge is Top 10 China Manufacture On Alibaba, Specializes In Provide Kinds Of RFID/NFC Cards, FID Tags, RFID Card Reader, UHF Reader, Access Control System, Electromagnetic Locks, etc Since 1999



Customized Services

Q

Qually

A