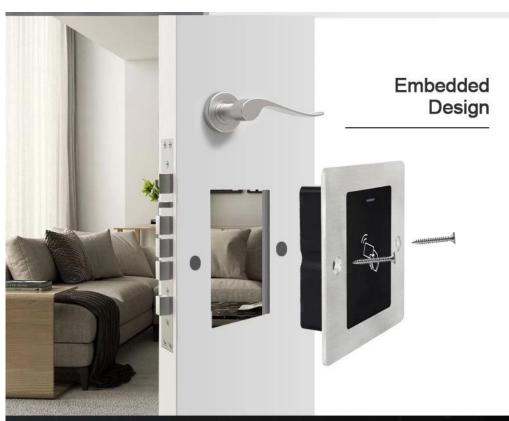

#### Özellikler:

- > Embedded design with mini size
- > Metal case and waterproof, conform to IP66
- > User capacity: 2000 cards
- > Card type: 125KHz EM card
- > One programmable relay operation
- > Latch mode to hold door or gate open
- > Tri-colour LED status display