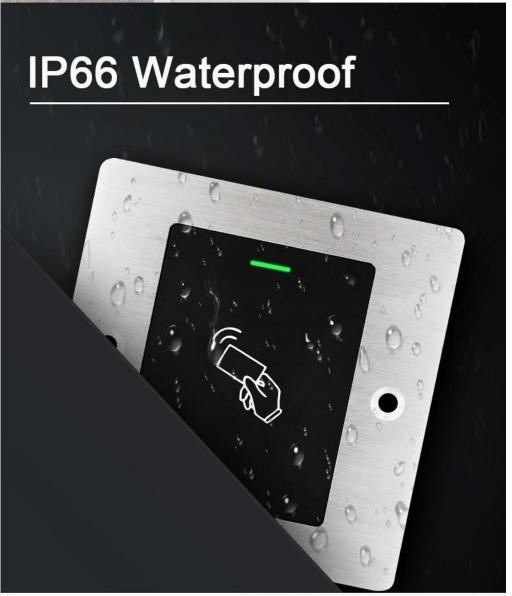

#### Özellikler:

- > Embedded design with mini size
- > Metal case and waterproof, conform to IP66
- > User capacity: 2000 cards
- > Card type: 125KHz EM card
- > One programmable relay operation
- > Latch mode to hold door or gate open
- > Tri-colour LED status display