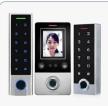

#### Özellikler:

- > Embedded design with mini size
- > Metal case and waterproof, conform to IP66
- > User capacity: 2000 cards
- > Card type: 125KHz EM card
- > One programmable relay operation
- > Latch mode to hold door or gate open
- > Tri-colour LED status display