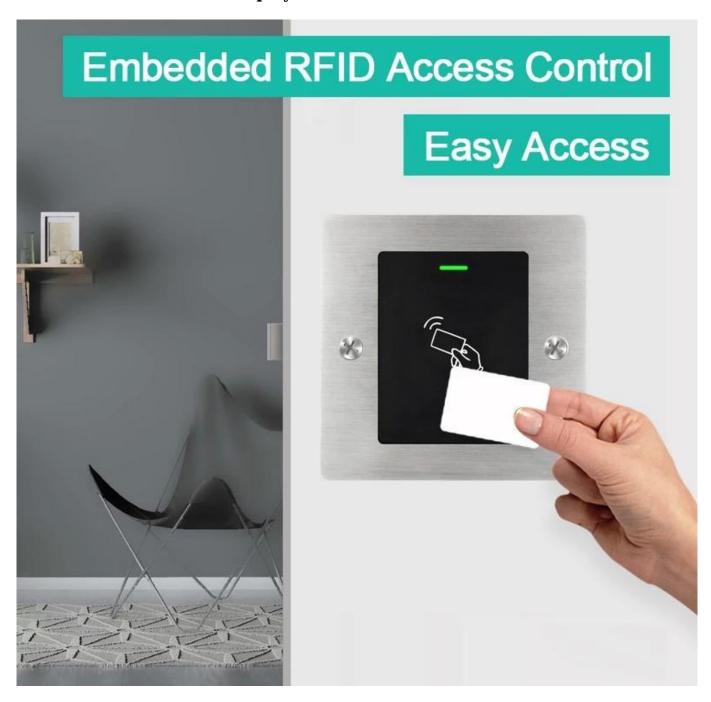

#### Özellikler:

- > Embedded design with mini size
- > Metal case and waterproof, conform to IP66
- > User capacity: 2000 cards
- > Card type: 125KHz EM card
- > One programmable relay operation
- > Latch mode to hold door or gate open
- > Tri-colour LED status display

## Brushed Metal Case