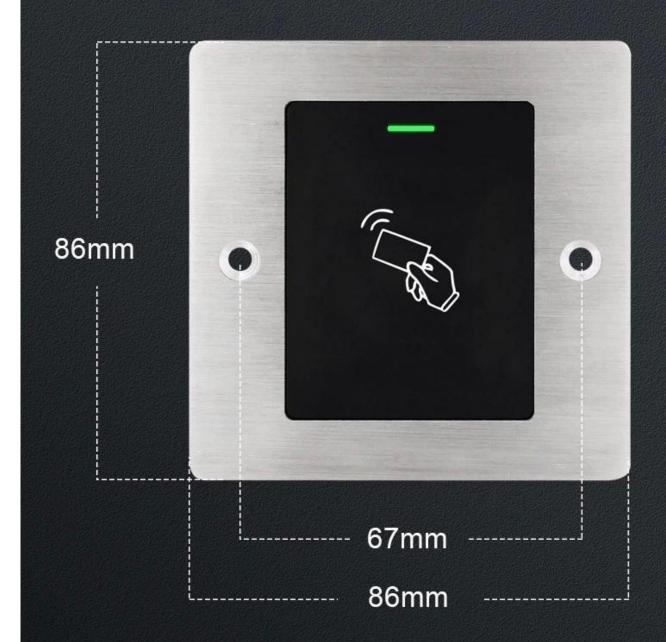

#### Özellikler:

- > Embedded design with mini size
- > Metal case and waterproof, conform to IP66
- > User capacity: 2000 cards
- > Card type: 125KHz EM card
- > One programmable relay operation
- > Latch mode to hold door or gate open
- > Tri-colour LED status display













## Brushed Metal Case



# Size





## **ADVANTAGE**



#### WHY CHOOSE US?

- FAST DELIVERY Faster delivery by air by express. (DHL,UPS or Fedex)
- 2 LONG HISTORY 20 years experience in RFID & Access Control industry
- 3 OEM ACCEPTABLE 20 years OEM&ODM experience for 1000 + VIP client from US and Europe
- HIGH QUALITY Design and manufacture high quality produtes with 30 R&D; engineers.



## **OUR FACTORY**



- Access Control and RFID Reader Production Line:
- Monthly production quantity is up to 50,000pcs , We are Provides  ${\sf OEM\&ODM\ services\ including\ product\ research\ and\ development,}$ LOGO printing, customized.etc



- Electromagnetic lock & Smart Door Lock Production Line:
- Monthly production quantity is up to 100,000pcs ,
   Our factory is built with modern manufacture environment, facilities,
- equip