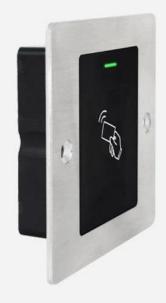

#### Özellikler:

- > Embedded design with mini size
- > Metal case and waterproof, conform to IP66
- > User capacity: 2000 cards
- > Card type: 125KHz EM card
- > One programmable relay operation
- > Latch mode to hold door or gate open
- > Tri-colour LED status display