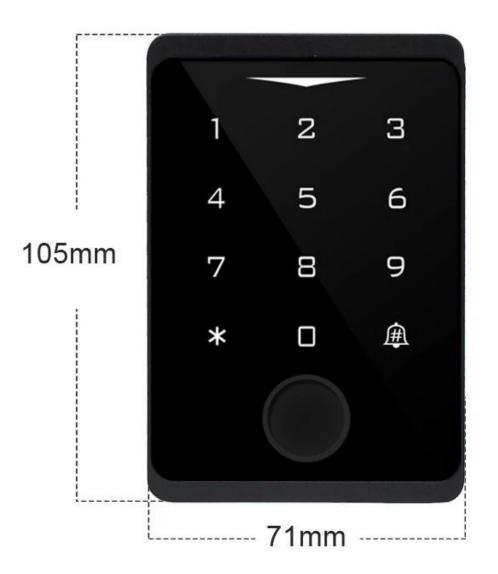

## 2.4G WiFi network, Mobile APP Access

Download APP by Searching TuyaSmart or Smartlife for both iOS & Android















Doorbell for the visitors

Password unlock

EM Card / Mifare Card

Waterproof IP66

Metal case

User Management Super Admin or Admin can Add/Delete users in APP

1

4

\*

2

8

Ŵ

Temporary Code -(One-time or Period code can be programmable)

DoorBell Call Notice



# Support Viewing Opening Record



## 500 Mobile Users 1000 PIN, Card Users



## WATERPROOF IP66

## Remotely Open Anywhere Support 3G/4G/5G

Metal Case, Anti-vandal



# **PRODUCT SIZE**



## WiFi Touchkey Erişim Denetleyicisi

- > Capacitive Fingerprint Sensor, touch keypad
- > Waterproof, conforms to IP66
- > Card type: EM Card or EM & Mifare Card
- > iOS and Android available
- > Add / Delete users by APP
- > Can set Time Restriction for users
- > Temporary Password (One-time Or Period Code)
- > Support checking Opening Record
- > Remotely Access (Support 3G/4G/5G)
- > Multiple Access Modes: Smartphone, Fingerprint, Card, PIN
- > Doorbell Call Notice

# $20^{+}$ years experience **& O**

ACCESS CONTROL SYSTEMS ONE STOP SOLUTION PROVIDER

Goldbridge is Top 10 China Manufacture On Alibaba, Specializes In Provide Kinds Of RFID/NFC Cards, FID Tags, RFID Card Reader, UHF Reader, Access Control System, Electromagnetic Locks, etc Since 1999



Customized Services

Q

Qually

A