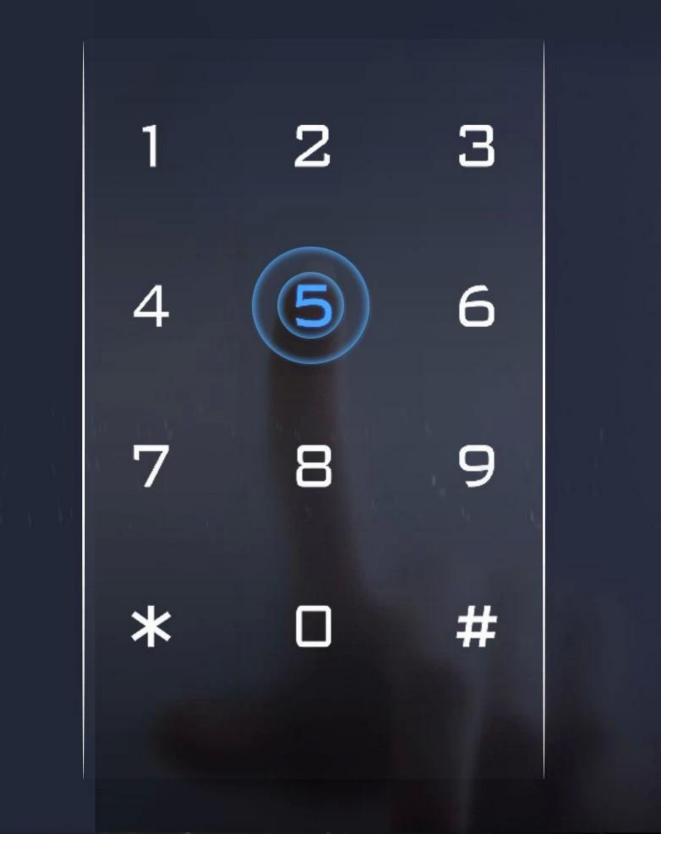

## 2.4G WiFi network, Mobile APP Access

Download APP by Searching TuyaSmart or Smartlife for both iOS & Android

Doorbell for the visitors

Password unlock

EM Card / Mifare Card

Waterproof IP66

Metal case

User Management Super Admin or Admin can Add/Delete users in APP