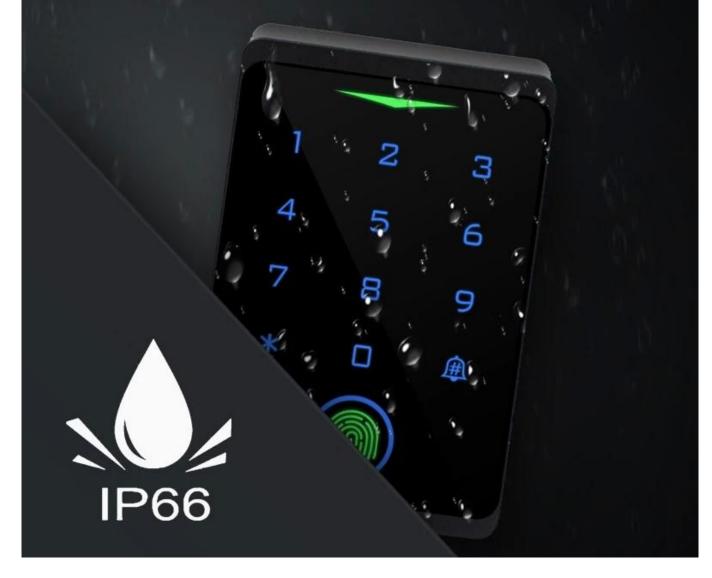

## WATERPROOF IP66

## WiFi Touchkey Erişim Denetleyicisi

- > Capacitive Fingerprint Sensor, touch keypad
- > Waterproof, conforms to IP66
- > Card type: EM Card or EM & Mifare Card
- > iOS and Android available
- > Add / Delete users by APP
- > Can set Time Restriction for users
- > Temporary Password (One-time Or Period Code)
- > Support checking Opening Record
- > Remotely Access (Support 3G/4G/5G)
- > Multiple Access Modes: Smartphone, Fingerprint, Card, PIN
- > Doorbell Call Notice