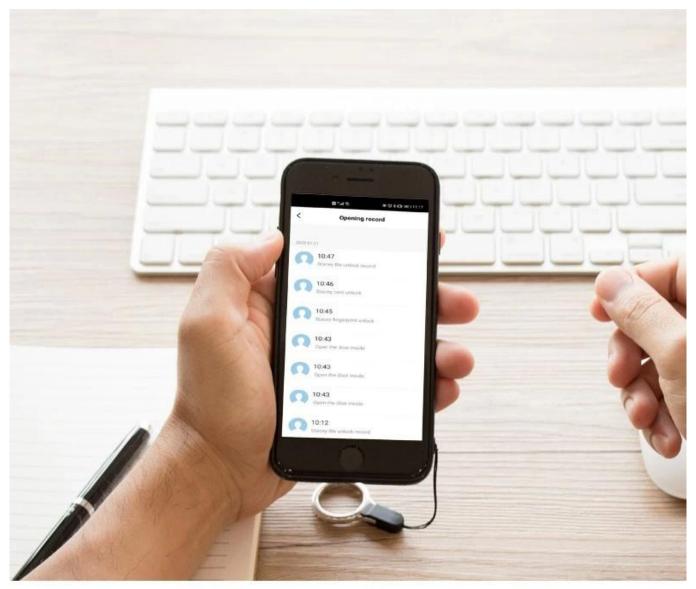

## 2.4G WiFi network, Mobile APP Access

Download APP by Searching TuyaSmart or Smartlife for both iOS & Android















Doorbell for the visitors

Password unlock

EM Card / Mifare Card

Waterproof IP66

Metal case

User Management Super Admin or Admin can Add/Delete users in APP

1

4

\*

2

8

Ŵ

Temporary Code -(One-time or Period code can be programmable)

DoorBell Call Notice



# Support Viewing Opening Record



## 500 Mobile Users 1000 PIN, Card Users



## WATERPROOF IP66

## Remotely Open Anywhere Support 3G/4G/5G

Metal Case, Anti-vandal



# **PRODUCT SIZE**



## WiFi Touchkey Erişim Denetleyicisi

- > Capacitive Fingerprint Sensor, touch keypad
- > Waterproof, conforms to IP66
- > Card type: EM Card or EM & Mifare Card
- > iOS and Android available
- > Add / Delete users by APP
- > Can set Time Restriction for users
- > Temporary Password (One-time Or Period Code)
- > Support checking Opening Record
- > Remotely Access (Support 3G/4G/5G)
- > Multiple Access Modes: Smartphone, Fingerprint, Card, PIN
- > Doorbell Call Notice

# $20^{+}$ years experience **& O**

ACCESS CONTROL SYSTEMS ONE STOP SOLUTION PROVIDER

Goldbridge is Top 10 China Manufacture On A