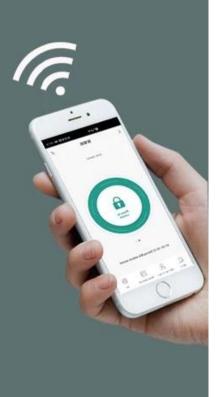

## 2.4G WiFi network, Mobile APP Access

Download APP by Searching TuyaSmart or Smartlife for both iOS & Android















Doorbell for the visitors

Password unlock

EM Card / Mifare Card

Waterproof IP66

Metal case

User Management Super Admin or Admin can Add/Delete users in APP

1

4

\*

2

8

Ŵ

Temporary Code -(One-time or Period code can be programmable)

DoorBell Call Notice



# Support Viewing Opening Record



## 500 Mobile Users 1000 PIN, Card Users



## WATERPROOF IP66

## Remotely Open Anywhere Support 3G/4G/5G

Metal Case, Anti-vandal



# **PRODUCT SIZE**



## WiFi Touchkey Erişim Denetleyicisi

- > Capacitive Fingerprint Sensor, touch keypad
- > Waterproof, conforms to IP66
- > Card type: EM Card or EM & Mifare Card
- > iOS and Android available
- > Add / Delete users by APP
- > Can set Time Restriction for users
- > Temporary Password (One-time Or Period Code)
- > Support chec