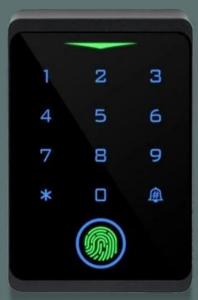

## WiFi Touchkey Erişim Denetleyicisi

- > Capacitive Fingerprint Sensor, touch keypad
- > Waterproof, conforms to IP66
- > Card type: EM Card or EM & Mifare Card
- > iOS and Android available
- > Add / Delete users by APP
- > Can set Time Restriction for users
- > Temporary Password (One-time Or Period Code)
- > Support checking Opening Record
- > Remotely Access (Support 3G/4G/5G)
- > Multiple Access Modes: Smartphone, Fingerprint, Card, PIN
- > Doorbell Call Notice