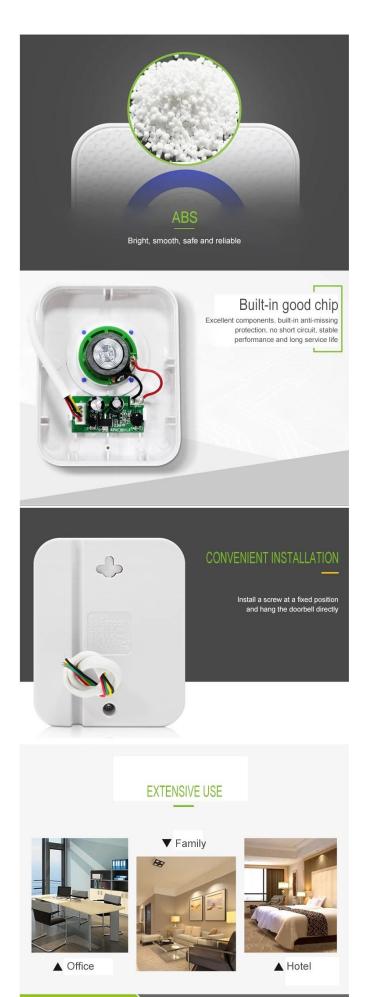

Flame retardancy

Good chip

Delicate and compact

Sound crisp

Free custom

Product Dimensions

| Model             | ACM-DB01 | Operating temperature | -10°C ~ 80°C                      |
|-------------------|----------|-----------------------|-----------------------------------|
| Operating Voltage | 12V      | Use humidity          | >80%                              |
| Doorbell sound    | 90dB     | Power supply          | Direct access to 12V power supply |