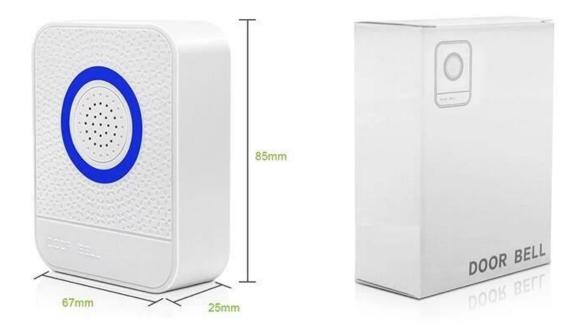

ACM-DB01 Smart Doorbell DC 12V Wired Electronic Door Bell Access Control System Chinese Manufacture

12V DoorBell for Access Control systems 1. Operating Voltage: 12V

- 2. Operating temperature:  $-10^{\circ}C \sim 80^{\circ}C$
- 3. Use humidity: >80%
- 4. Size: 85x67x25mm

Flame retardancy

Good chip

Delicate and compact

Sound crisp

Free custom

Product Dimensions

| Model             | ACM-DB01 | Operating temperature | -10°C ~ 80°C                      |
|-------------------|----------|-----------------------|-----------------------------------|
| Operating Voltage | 12V      | Use humidity          | >80%                              |
| Doorbell sound    | 90dB     | Power supply          | Direct access to 12V power supply |