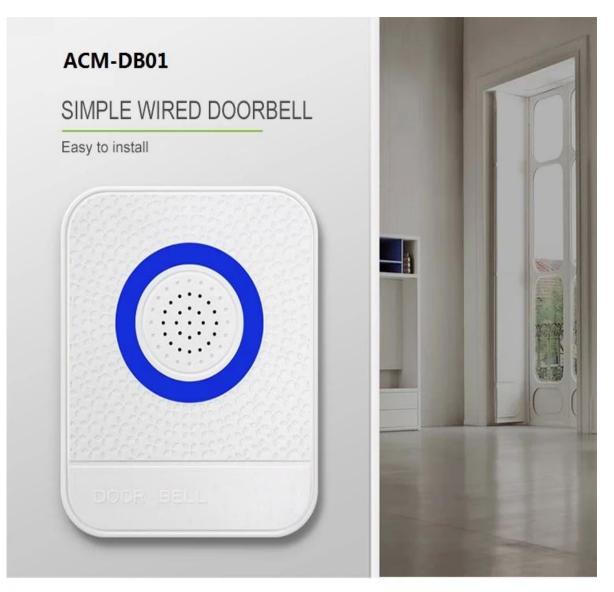

ACM-DB01 Smart Doorbell DC 12V Wired Electronic Door Bell Access Control System Chinese Manufacture

12V DoorBell for Access Control systems 1. Operating Voltage: 12V

- 2. Operating temperature:  $-10^{\circ}C \sim 80^{\circ}C$
- 3. Use humidity: >80%
- 4. Size: 85x67x25mm

Flame retardancy

Good chip

Delicate and compact

Sound crisp

Free custom

Product Dimensions

| Model             | ACM-DB01 | Operating temperature | -10°C ~ 80°C                      |
|-------------------|----------|-----------------------|-----------------------------------|
| Operating Voltage | 12V      | Use humidity          | >80%                              |
| Doorbell sound    | 90dB     | Power supply          | Direct access to 12V power supply |