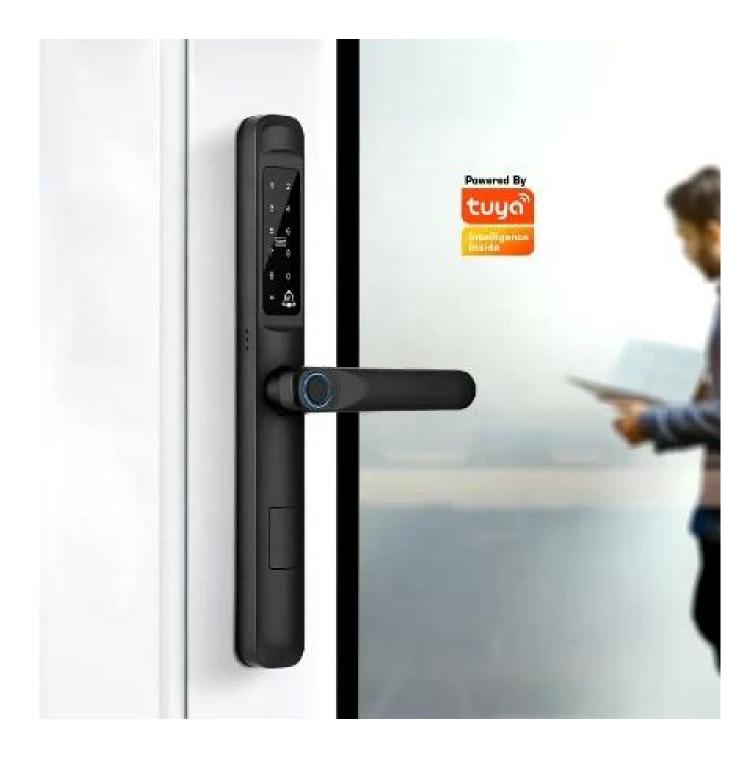

# VARIOUS DOOR TYPES AVAILABLE

Heat-resistant Door

Slidingdoor

Aluminum Door

Wooden Door

Screen Door

Glass Door with Frame