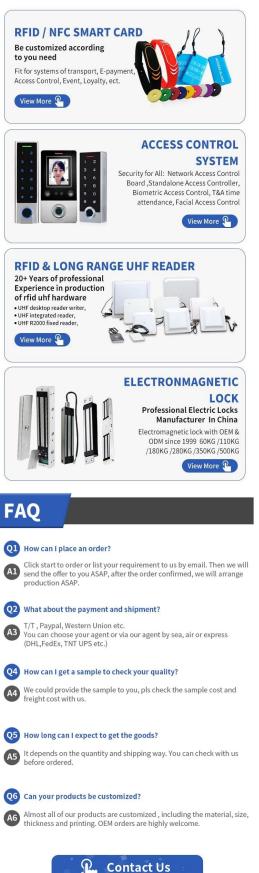

FAQ

#### Q: 1. How can I place an order?

Gömme:2592/2885/3585/4585/6085/92 serisi

#### Q: 2.What about the payment and shipment?

A: Trade Assurance and T/T ,Paypal, Western Union. Clients can choose by sea, air or express(DHL, FedEx, TNT UPS etc.)

#### Q: 3. How can i get a sample to check your quality?

A:We could provide free sample to you, and the freight cost payed by you.

#### Q:4. How long can I expect to get the samples?

A: It depends on the quantity. Normally 3-7 days for 5000pcs and 7-15 days for 100,000pcs

#### **Q:5. Can your products be customized?**

A: Almost all of your products are customized ,including the materia, size, thickness and printing. OEM orders are highly welcome.