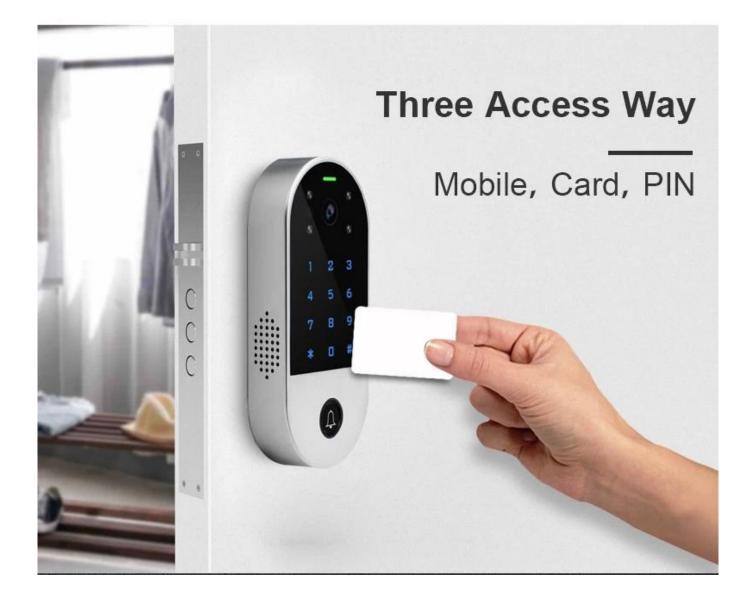

### Erişim Kontrolü

- > PIN Length:  $4 \sim 6$  digits > EM card, Mifare card optional
- > Wiegand 26~44 bits in put & output > User data can be transferred
- > Touch key with one relay, 1000 users (988 common2 panic10 visitor)
- > Can be used as Wiegand reader with LED & buzzer
- > 2 devices can be interlocked for 2 doors