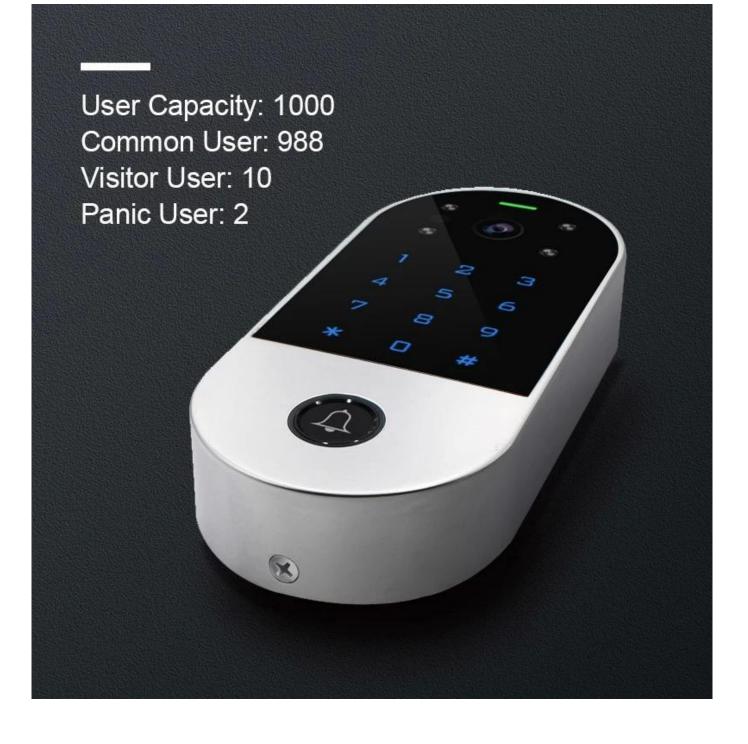

### Erişim Kontrolü

- > PIN Length:  $4 \sim 6$  digits > EM card, Mifare card optional
- > Wiegand 26~44 bits in put & output > User data can be transferred
- > Touch key with one relay, 1000 users (988 common2 panic10 visitor)
- > Can be used as Wiegand reader with LED & buzzer
- > 2 devices can be interlocked for 2 doors