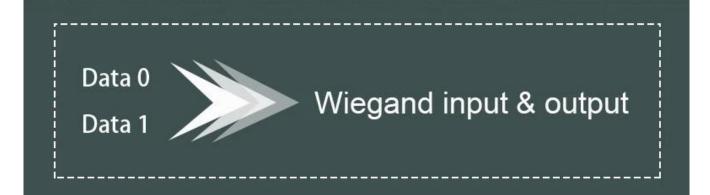

### Erişim Kontrolü

- > PIN Length:  $4 \sim 6$  digits > EM card, Mifare card optional
- > Wiegand 26~44 bits in put & output > User data can be transferred
- > Touch key with one relay, 1000 users (988 common2 panic10 visitor)
- > Can be used as Wiegand reader with LED & buzzer
- > 2 devices can be interlocked for 2 doors