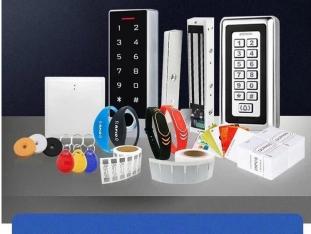

(988 common2 panic10 visitor)
- > Can be used as Wiegand reader with LED & buzzer
- > 2 devices can be interlocked for 2 doors



# 2.4G WiFi network, Mobile APP Intercom

6

#

4

Download APP by Searching TuyaSmart or Smartlife for both iOS & Android

(G.

0







140° Wide Angle





Multi-users

Support Tuya APP







**Touch Button** 



Remote Unlocking



Montioring

Video Talking









# **Night Vision: IR-CUT** (Colorful at daytime, black and white at night)











# **Product size**



# $20^{+}$ YEARS EXPERIENCE **& O**

ACCESS CONTROL SYSTEMS ONE STOP SOLUTION PROVIDER

Goldbridge is Top 10 China Manufacture On Alibaba, Specializes In Provide Kinds Of RFID/NFC Cards, FID Tags, RFID Card Reader, UHF Reader, Access Control System, Electromagnetic Locks, etc Since 1999



Q Customized Qually Services Assurance



Cu Best After-Sales Service

# ADVANTAGE

# WHY CHOOSE US?

FAST DELIVERY Faster delivery by air by 1 express. (DHL,UPS or Fedex)

> LONG HISTORY 20 years experience in RFID & Access Control industry

OEM ACCEPTABLE 20 years OEM&ODM 3 experience for 1000 + VIP client from US and Europe

HIGH QUALITY Design and manufacture high quality produtcs with 30 R&D; engineers.



2

4

## **OUR FACTORY**



 Access Control and RFID Reader Production Line: Monthly production quantity is up to 50,000pcs , We are Provides OEM&ODM services including product research and development, LOGO printing, customized.etc



- Electromagnetic lock & Smart Door Lock Production Line :
- Monthly production quantity is up to 100,000pcs ,
  Our factory is built with modern m