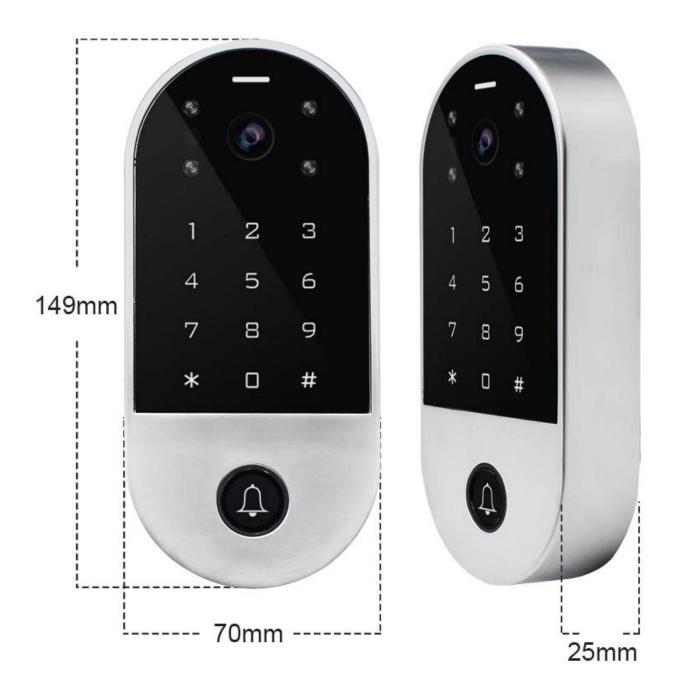

mited capacity
- > Support motion detection, playback, take picture/video, unlock remotely

### Erişim Kontrolü

- > PIN Length:  $4 \sim 6$  digits > EM card, Mifare card optional
- > Wiegand 26~44 bits in put & output > User data can be transferred
- > Touch key with one relay, 1000 users (988 common2 panic10 visitor)
- > Can be used as Wiegand reader with LED & buzzer
- > 2 devices can be interlocked for 2 doors



# 2.4G WiFi network, Mobile APP Intercom

6

#

4

Download APP by Searching TuyaSmart or Smartlife for both iOS & Android

(G.

0







140° Wide Angle





Multi-users

Support Tuya APP







**Touch Button** 



Remote Unlocking



Montioring

Video Talking









# **Night Vision: IR-CUT** (Colorful at daytime, black and white at night)











# **Product size**



# $20^{+}$ YEARS EXPERIENCE **& O**

ACCESS CONTROL SYSTEMS ONE STOP SOLUTION PROVIDER

Goldbridge is Top 10 China Manufacture On Alibaba, Specializes In Provide Kinds Of RFID/NFC Cards, FID Tags, RFID Card Reader, UHF Reader, Access Control System, Electromagnetic Locks, etc Since 1999



Q Customized Qually Services Assurance



Cu Best After-Sales Service

# ADVANTAGE

# WHY CHOOSE US?

FAST DELIVERY Faster delivery by air by 1 express. (DHL,UPS or Fedex)

> LONG HISTORY 20 years experience in RFID & Access Control industry

OEM ACCEPTABLE 20 years OEM&ODM 3 experience for 1000 + VIP client from US and Europe

HIGH QUALITY Design and manufacture high quality produtcs with 30 R&D; engineers.



2

4

## **OUR FACTORY**



 Access Control and RFID Reader Production Line: Monthly product