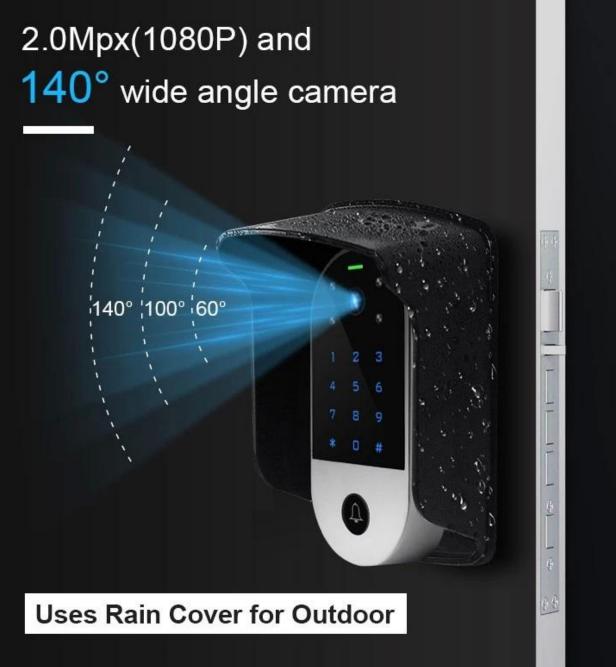

# 2.4G WiFi network, Mobile APP Intercom

6

#

4

Download APP by Searching TuyaSmart or Smartlife for both iOS & Android

(G.

0

140° Wide Angle

### Erişim Kontrolü

- > PIN Length:  $4 \sim 6$  digits > EM card, Mifare card optional
- > Wiegand 26~44 bits in put & output > User data can be transferred
- > Touch key with one relay, 1000 users (988 common2 panic10 visitor)
- > Can be used as Wiegand reader with LED & buzzer
- > 2 devices can be interlocked for 2 doors