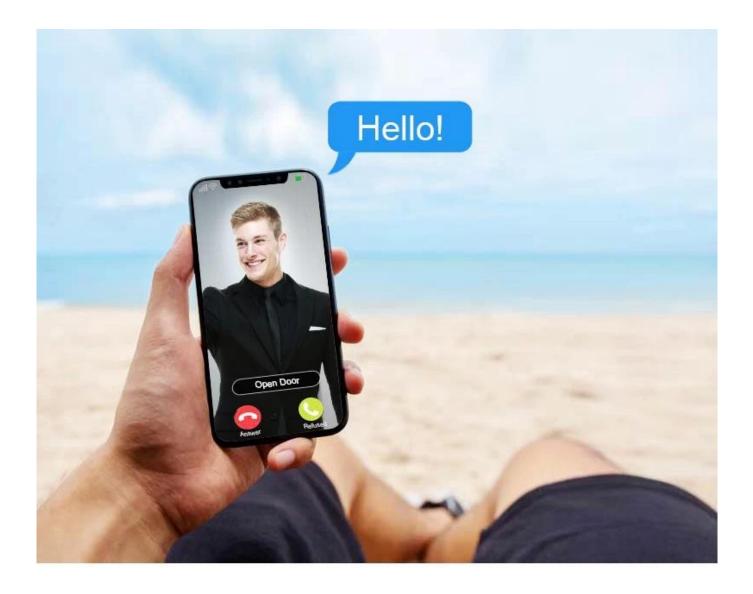

Multi-users

Support Tuya APP

**Touch Button** 

Remote Unlocking

Montioring

Video Talking