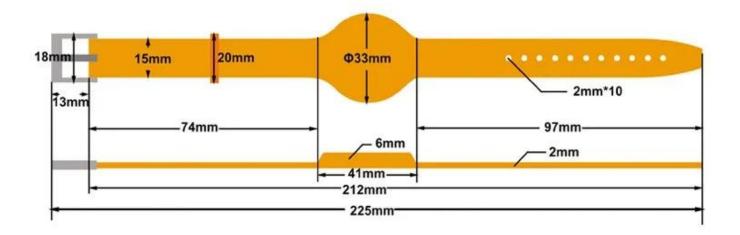

# **Product Description**



# Factory price Adjustable Watch Buckles RFID PVC smart wristband Bracelet Smart Wristband

- 1. It is widely used for Musical Concert; Football Ticket, other events
- 2 .Each wristband with a global unique ID number .
- 3 .Soft PVC material different size can choose
- 4. Custom logo and design

a P a m d tı е t Ð a \$ a m ė þ ŧ r o n M a ₽ Ø c i a

P

# **Detailed Images**

#### **OEM SIZE LOGO CHIP**

- 1. Size can be customized as you require.
- 2.Logo can be accepted.
- 3.125KHZ,13.56MHZ,868Mhz-915Mhz different frequency to choose, such as TK4100,F08, Alien 3 chip and etc.



## **RFID One Time Use Wristband the Application:**

- Musical Concert; Football Ticket, other events;
- Bars, Nightclubs, Fairs, Festival & Carnivals
- Hotels, Resorts & Cruise Lines
- Water park, Theme & Amusement Parks
- Science centers, Zoos;
- Racing, Bowling & Sporting events
- For help of Lock Kids
- For Identification of Puppies, Access Control



# **APPLICATIONS**







#### ACM-W002-EM

Slim Shape 125Khz EM Silicone Wristband

### **ACM-WBT-EM**

Round Shape 125KHZ Silicone Wristband

### ACM-W012-EM

125Khz EM Waterproof Plastic Wristband



ACM-SW01
Rfid bluetooth smart wristband

ACM-KID02

Android IOS GPS smart watch

ACM-W006-EM

125khz silicone material rfid wristband

# Packing & Delivery



#### Packing

with or without polybag separate package

200pcs/box, 180pcs/bag