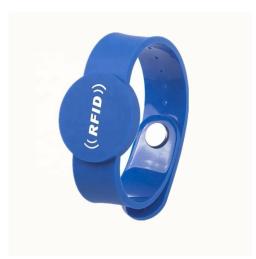

# Factory price Adjustable Watch Buckles RFID PVC smart wristband Bracelet Smart Wristband

- 1. It is widely used for Musical Concert; Football Ticket, other events
- 2 .Each wristband with a global unique ID number .
- 3 .Soft PVC material different size can choose
- 4. Custom logo and design