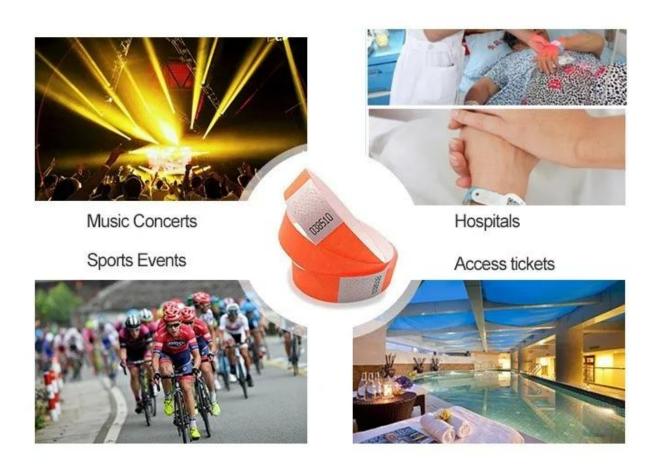

## **RFID One Time Use Wristband the Application:**

- Musical Concert; Football Ticket, other events;
- Bars, Nightclubs, Fairs, Festival & Carnivals
- Hotels, Resorts & Cruise Lines
- Water park, Theme & Amusement Parks
- Science centers, Zoos;
- Racing, Bowling & Sporting events
- For help of Lock Kids
- For Identification of Puppies, Access Control

# **APPLICATIONS**