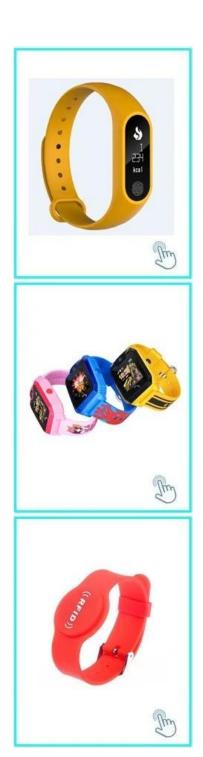

### ACM-W012-EM

125Khz EM Waterproof Plastic Wristband

ACM-SW01
Rfid bluetooth smart wristband

ACM-KID02

Android IOS GPS smart watch

ACM-W006-EM

125khz silicone material rfid wristband