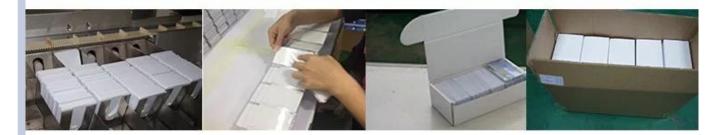

# Packing & Delivery

#### Packing

with or without polybag separate package

200pcs/box, 180pcs/bag, 150pcs/bag

25boxes/carton, 16boxes/carton, 6boxes/carton or as required