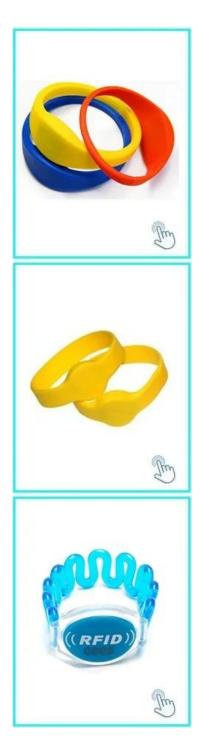

# Factory price Adjustable Watch Buckles RFID PVC smart wristband Bracelet Smart Wristband

- 1. It is widely used for Musical Concert; Football Ticket, other events
- 2 .Each wristband with a global unique ID number .
- 3 .Soft PVC material different size can choose
- 4. Custom logo and design

## **RFID One Time Use Wristband the Application:**

- Musical Concert; Football Ticket, other events;
- Bars, Nightclubs, Fairs, Festival & Carnivals
- Hotels, Resorts & Cruise Lines
- Water park, Theme & Amusement Parks
- Science centers, Zoos;
- Racing, Bowling & Sporting events
- For help of Lock Kids
- For Identification of Puppies, Access Control