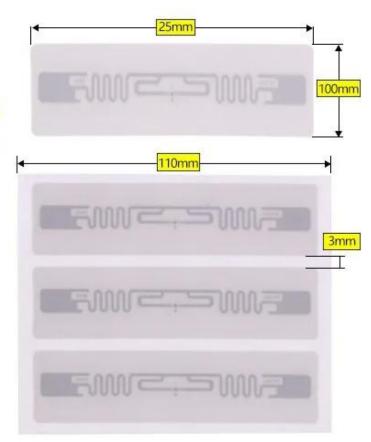

## • 100\*25mm(2500pcs/roll)

We have many kinds of antenna size for you to choose. Please check the form below.

The  $125 \mathrm{khz}, 13.56 \mathrm{mhz}, 860\text{-}960 \mathrm{mhz}$  sticker can be used for file management, warehouse managements, library books management, supermarket management and etc like the picture below.