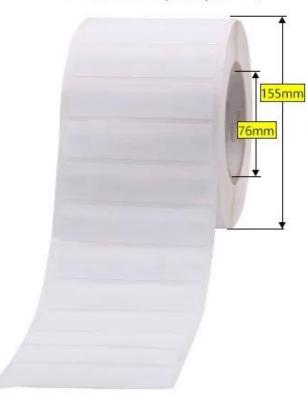

## • 100\*25mm(2500pcs/roll)

We have many kinds of antenna size for you to choose. Please check the form below.

The  $125 \mathrm{khz}, 13.56 \mathrm{mhz}, 860\text{-}960 \mathrm{mhz}$  sticker can be used for file management, warehouse managements, library books management, supermarket management and etc like the picture below.