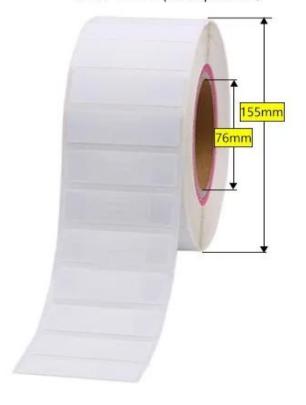

## • 100\*25mm(2500pcs/roll)

We have many kinds of antenna size for you to choose. Please check the form below.

The  $125 \mathrm{khz}, 13.56 \mathrm{mhz}, 860\text{-}960 \mathrm{mhz}$  sticker can be used for file management, warehouse managements, library books management, supermarket management and etc like the picture below.