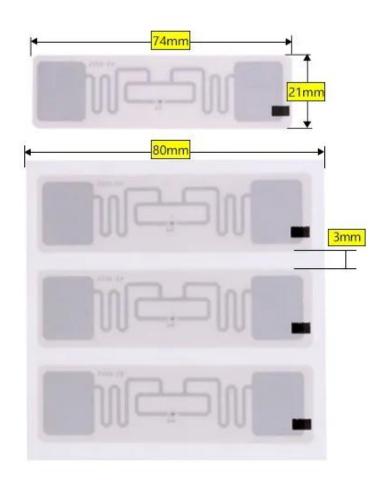

# Detailed Images

We can supply 125khz,13.56mhz, 860-960mhz label, sticker, dry inlay and wet inlay. Different size and chip to choose, accept logo printing.

## • 100\*25mm(2500pcs/roll)

We have many kinds of antenna size for you to choose. Please check the form below.

The  $125 \mathrm{khz}, 13.56 \mathrm{mhz}, 860\text{-}960 \mathrm{mhz}$  sticker can be used for file management, warehouse managements, library books management, supermarket management and etc like the picture below.