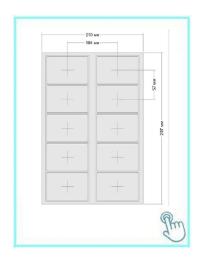

## • 100\*25mm(2500pcs/roll)

We have many kinds of antenna size for you to choose. Please check the form below.

The  $125 \mathrm{khz}, 13.56 \mathrm{mhz}, 860\text{-}960 \mathrm{mhz}$  sticker can be used for file management, warehouse managements, library books management, supermarket management and etc like the picture below.