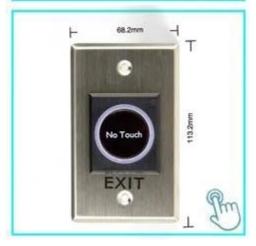

## ACM-K2A

No touch Door Realese Exit Sensor , K2A size:  $115 \times 70 \times 25 \text{mm}$  , K2B

SIZE: 86×86×25mm