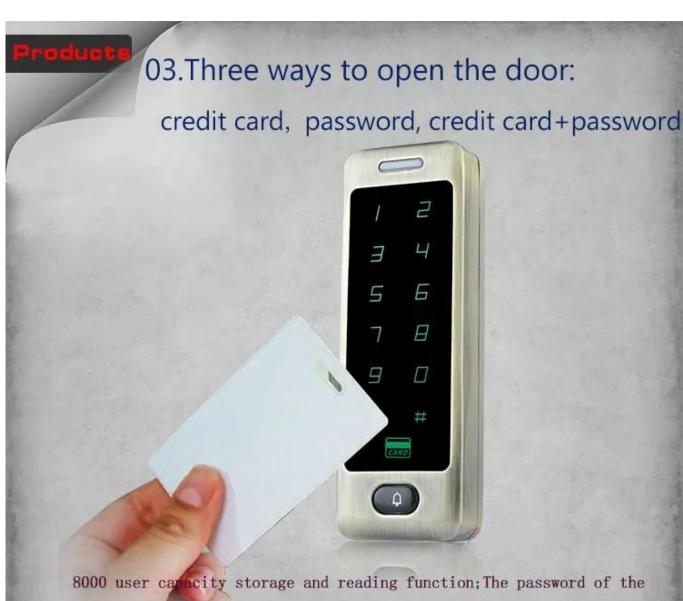

## New Hot Selling 8000 User's Metal Keypad RFID access control system

ACM-A50 Waterproof metal Standalone Access Controller, for single door entrance, with card reader and keyboard input in one function, Support Wiegand output&input, can be used as a card reader. Built-in data memory, quickly identify proximity readers

# Advantage

- 1.completely independent access control, directly through the keyboard to achieve password, card management and other functions.
- 2.supports Wiegand 26 output&input, can be used as a card reader.
- 3.support card, password, card with password three seed certification management.
- 4.reader sensor with high sensitivity, less than 0.1 seconds.
- 5.supports a password to open the door, stand-alone card capacity up to 8000.

<u>Product Details, Support OEM/OEM Waterproof Touch Keypad Access Control</u> Supports Wiegand 26/34 output, can be used as a card reader door access control

8000 user capacity storage and reading function; The password of the 4-6 bit is more difficult to crack than the fixed number of passwords; Three kinds of open form: password, credit ID card, password +ID card; Add cards and delete cards, extended voice and other functions.