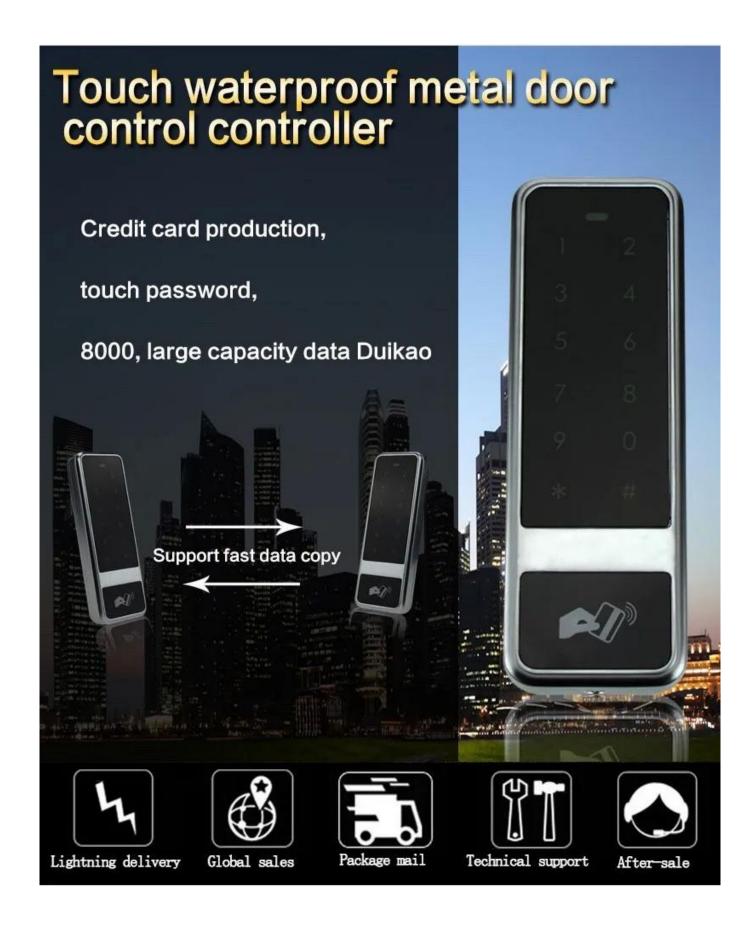

## New Hot Selling 8000 User's Metal Keypad RFID access control system

ACM-A50 Waterproof metal Standalone Access Controller, for single door entrance, with card reader and keyboard input in one function, Support Wiegand output&input, can be used as a card reader. Built-in data memory, quickly identify proximity readers

# Advantage

- 1.completely independent access control, directly through the keyboard to achieve password, card management and other functions.
- 2.supports Wiegand 26 output&input, can be used as a card reader.
- 3.support card, password, card with password three seed certification management.
- 4.reader sensor with high sensitivity, less than 0.1 seconds.
- 5.supports a password to open the door, stand-alone card capacity up to 8000.

<u>Product Details, Support OEM/OEM Waterproof Touch Keypad Access Control</u> Supports Wiegand 26/34 output, can be used as a card reader door access control

8000 user capacity storage and reading function; The password of the 4-6 bit is more difficult to crack than the fixed number of passwords; Three kinds of open form: password, credit ID card, password +ID card; Add cards and delete cards, extended voice and other functions.