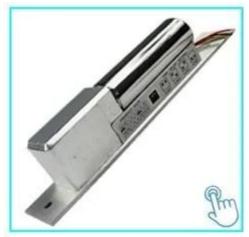

## **ACM-Y100S**

Electric Bolt Lock (5PIN) Fail safe electric bolt with magnetic feature