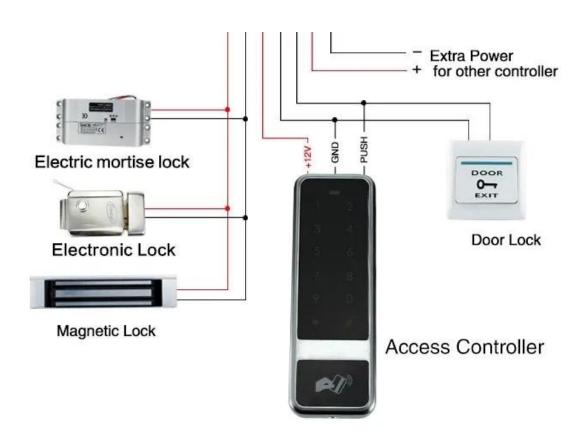

 $6.\mbox{high-quality}$  stainless steel materials, with tamper alarm and door sensor alarm functions.

7.exit button and doorbell input function.

# Whole Solution Door Access Control

## **ACM-Y100S**

Electric Bolt Lock (5PIN) Fail safe electric bolt with magnetic feature

## **ACM-Y280**

280kg(600lbs) Single Door magnetic Lock Suitable For: Wooden Door, Glass Door, Metal Door, Fire Proof Door.