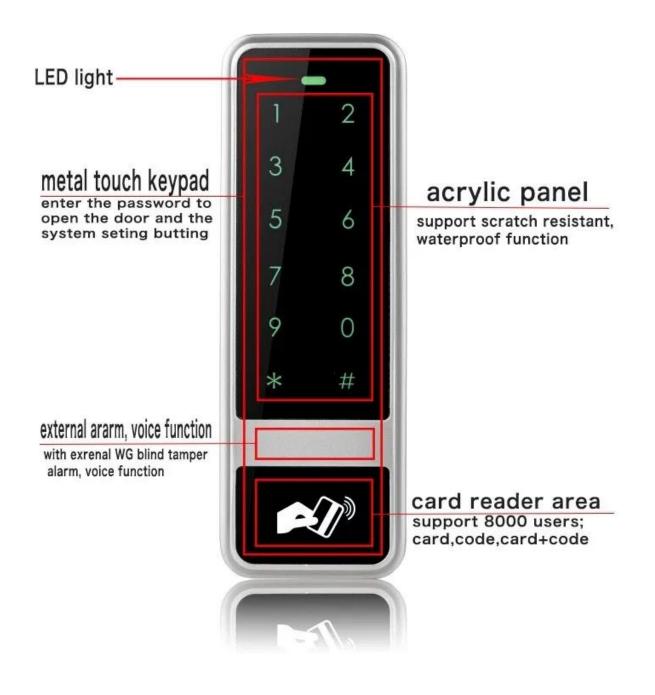

# Advantage

- 1.completely independent access control, directly through the keyboard to achieve password, card management and other functions.
- 2.supports Wiegand 26 output&input, can be used as a card reader.
- 3.support card, password, card with password three seed certification management.
- 4.reader sensor with high sensitivity, less than 0.1 seconds.
- 5.supports a password to open the door, stand-alone card capacity up to 8000.

 $6.\mbox{high-quality}$  stainless steel materials, with tamper alarm and door sensor alarm functions.

7.exit button and doorbell input function.

<u>Product Details, Support OEM/OEM Waterproof Touch Keypad Access Control</u> Supports Wiegand 26/34 output, can be used as a card reader door access control

8000 user capacity storage and reading function; The password of the 4-6 bit is more difficult to crack than the fixed number of passwords; Three kinds of open form: password, credit ID card, password +ID card; Add cards and delete cards, extended voice and other functions.