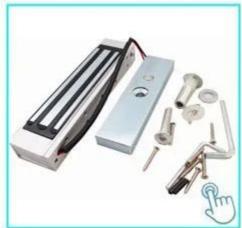

## **ACM-Y280**

280kg(600lbs) Single Door magnetic Lock Suitable For: Wooden Door, Glass Door, Metal Door, Fire Proof Door.