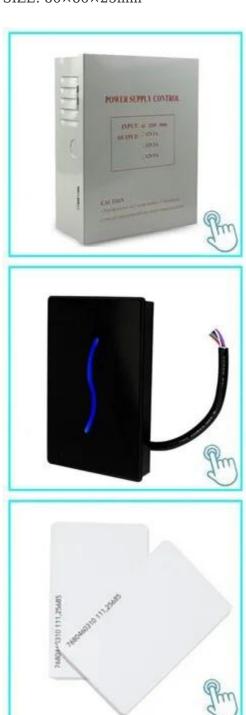

## ACM-Y806-3A

Backup Power Supply  $12V\ 5A$ , canput backet up battery inside

### ACM26X

125Khz wiegand 26 /34

Reader, Size: 115mm × 75.5mm × 16.8

mm

### **ACM-EMI-S**

125Khz EM Proximity Card