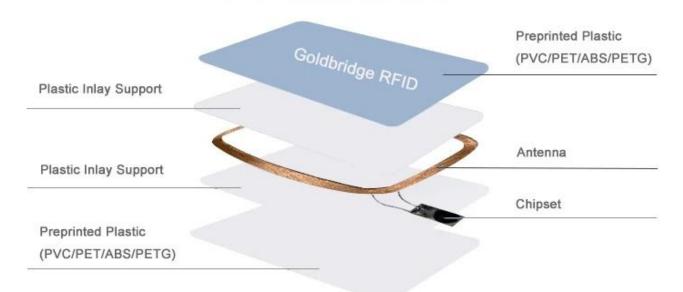

|                                                                      |  |  |
|                           | Hole punch                                                                                    |                                                                      |  |  |
| Available Personalization | Size, printing, QR code, gold/silver stamping, numeric elements, barcode, magnetic strip, etc |                                                                      |  |  |
| Application               | Access contro                                                                                 | ol, hotel key card, loyalty card, pre-paid card, staff ID card, etc. |  |  |

# Product Display

# Standard Card Size



# **RFID Card Structure**













# Contactless RFID Card

Available with an execptionally wide variety of chips



Available Product





Access contorl card

Hotel key card



**Business cord** 





PVC ID card

School ID card



# Mnbership card

Custom Characteristics[]
Numbering: Inkjet, Laser,Flat, Embossing

Photo: AdoptHP Indigo Digital printer, ensure the printing qualtiy, meanwhile print thecard with personalized photos. text.

We are Making kinds of crafit RFID Cards: Access controlCard, Hotel Key card,

| Business Card, PVC Plastic ID Card, School ID Card, Membership Card, etc.          |
|------------------------------------------------------------------------------------|
| What we have:                                                                      |
| · Laser Printing / Silkscreen Printin