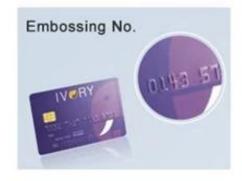

# Available Craft

Embossed numbering

QR code

Inkjet numbering

Embossed numbering (Golden)

Embossed numbering (Silver)

Flat numbering(Black)

Engrave numbering(Golden)