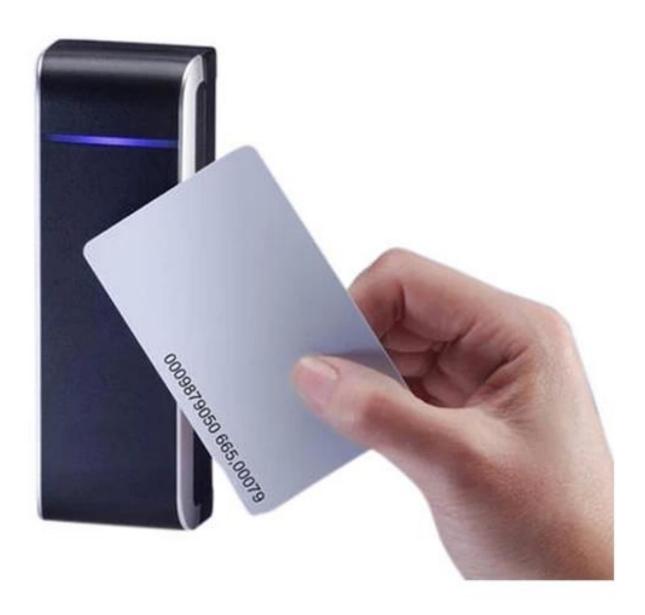

# **RFID Application:**

RFID(Radio Frequency Identification)technology provides simplicity for Logistics, Identification, Assets Tracking,Inventory Management,

Access control, Time attendance, Meeting register even ine-Payment, E-ticket etc., with a low cost PVC card.