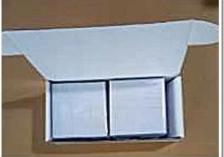

# Packing & Delivery

#### Packing

with or without polybag separate package

200pcs/box, 180pcs/bag, 150pcs/bag

25boxes/carton, 16boxes/carton, 6boxes/carton or as required