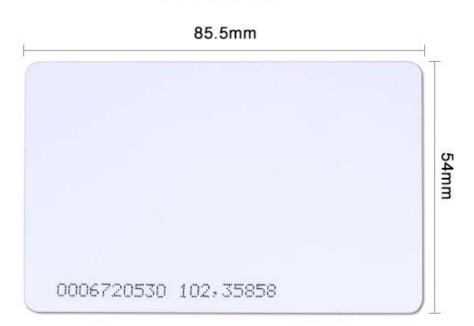

# Standard Card Size

#### China Professional RFID Cards Manufacture for 20Years

| Item              | 125Khz EM Thick Clamshell Card , 1.8mm ID Access Control Card                 |
|-------------------|-------------------------------------------------------------------------------|
| Size              | 85.5*54*0.86mm or custom                                                      |
| Thickness         | 0.8mm without film, 086mm with film, others available(0.9-1.0mm above 1.00mm) |
| Printing          | Offset printing as supplied artwork                                           |
| Frequency         | LF/HF/UHF 125Khz, 13.56Mhz, 860-915Mhz                                        |
| Chip              | TK4100 , EM4200                                                               |
| Surface Finishing | Glossy, Matt or Frosted                                                       |
| Material          | PVC/PET/ABS/Transparent                                                       |
|                   | On request                                                                    |