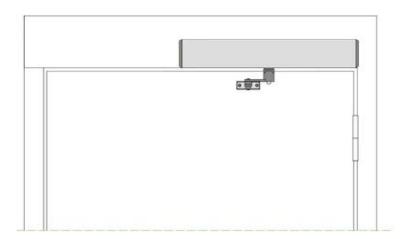

xit Non-

touch button.



# — Installation mode —

Pull-arm mounting: Suitable for door wing opening inward (drive system inside)



Push Arm Installation: Suitable for door wing opening outward (drive system inside)















## Dimensions(mm)



## Pull arm









## **Quality Warranty**

- Warranty Service will be honored if the damage is not caused by human, ACM Goldbridge provides 2 years warranty for relative products.
- On the contrary, ACM Goldbridge will cahrge extra if repair.
- More information, please browse our service center.

## **Instalation Diagram**

Installation Example

### Installation example

Pull-arm mounting: Suitable for door wing opening inward (drive system inside)





Push Arm Installation: Suitable for door wing opening outward (drive system inside)





## **Related Products**

We are professional comprehensive security access control products supplier with 20 years experience, we make sure to offer the

best solution of access control system solution! So, send your inquiry details in the below, click "Send" now!

Recommended by seller

# You May Need

# **Complete Door Access Control Solution Provider**













**RFID Card** 

RFID Key fob

**RFID Wristband** 







**RFID Reader** 

Long Distance UHF Reader

Access Control Reader

## WHY CHOOSE US?

#### Long History & High Reputation

Founded in 1999. Great Creativity Group dedicates in R&D, producing and sale of RFID products and Plastic Card. We own 12,000 square meters factory, 3000 square meters office and 8 branches so far.

#### Advanced Equipments & Ultimate Production