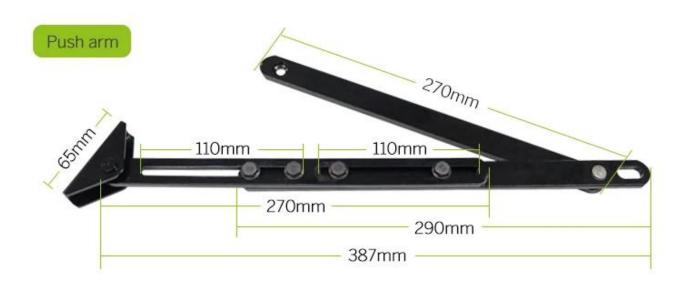

ghly adapts to voltage fluctuations between 110

or 220VAC ±10%, More energy-saving and durable than an ordinary single input voltage.

The simple yet secure system for areas such as offices, hospitals, elderly homes, banks, commercial locations, and much more.

It supports 2ways working mode:

- 1. standalone access controller, connect it to power, power on, then we could open it by remote control and close it automatically
- 2. Connect it with RFID door access control systems, Enter by Face, RFID, Pincode or Finger, and exit Non-

touch button.



# — Installation mode —

Pull-arm mounting: Suitable for door wing opening inward (drive system inside)



Push Arm Installation: Suitable for door wing opening outward (drive system inside)















## Dimensions(mm)



## Pull arm









## **Quality Warranty**

- Warranty Service will be honored if the damage is not caused by human, ACM Goldbridge provides 2 years warranty for relative products.
- On the contrary, ACM Goldbridge will cahrge extra if repair.
- More information, please browse our service center.

## **Instalation Diagram**

Installation Example

### Installation example

Pull-arm mounting: Suitable for door wing opening inward (drive system inside)





Push Arm Installation: Suitable for door wing opening outward (drive system inside)





## **Related Products**

We are professional comprehensive security access control products supplier with 20 years experience, we make sure to offer the

best solution of access control system solution! So, send your inquiry details in the below, click "Send" now!

R