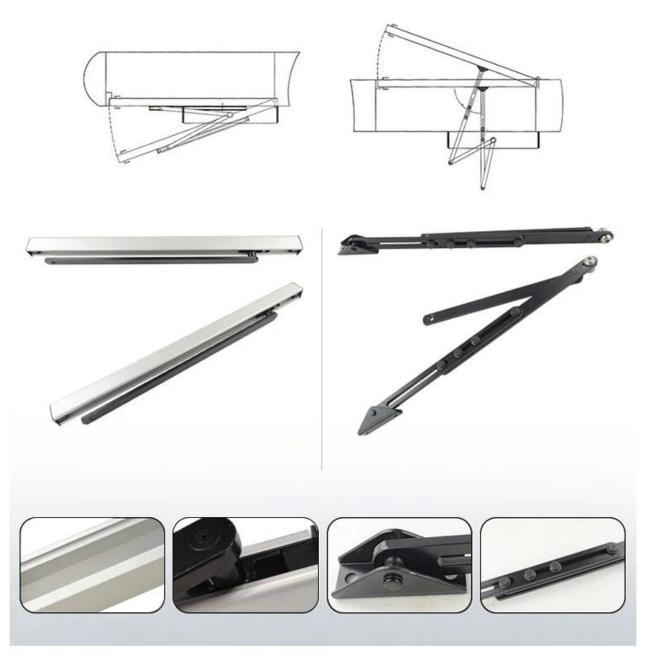

# — Installation mode —

Pull-arm mounting: Suitable for door wing opening inward (drive system inside)

Push Arm Installation: Suitable for door wing opening outward (drive system inside)

## Pull arm

## **Instalation Diagram**

Installation Example

### Installation example

Pull-arm mounting: Suitable for door wing opening inward (drive system inside)

Push Arm Installation: Suitable for door wing opening outward (drive system inside)