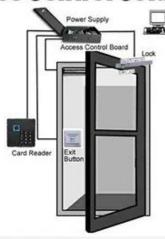

It supports 2ways working mode:

- 1. standalone access controller, connect it to power, power on, then we could open it by remote control and close it automatically
- 2. Connect it with RFID door access control systems, Enter by Face, RFID, Pincode or Finger, and exit Non-

touch button.