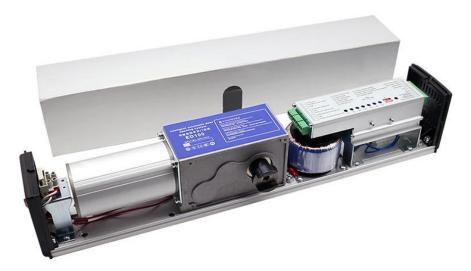

### **Product Description**

Automatic Opening Mechanism Operation 110V-220V Swing operator/opener

- 1. An advanced and reliable microprocessor controller is applied.
- 2. Brushless motor with self-locking, a long life span, and energy conservation.
- 3. Opening & Closing Speed adjustable.
- 4. Automatic/Lock/One Way/Half-open/Hold-open status can be set by remote key.
- 5. Opening and closing smooth with low noise.
- 6. Safety interlock and electric lock function.
- 7. Support multiple access control systems and Fire Alarm System
- 8. Auto-Reverse

### **Products Feature**

automatic door opener is low energy automatic with a swing door opener that is activated by push buttons. This system operates in

both automatic and manual modes, it makes the electronic door opener and closer highly adapts to voltage fluctuations between 110

or 220VAC ±10%, More energy-saving and durable than an ordinary single input voltage.

The simple yet secure system for areas such as offices, hospitals, elderly homes, banks, commercial locations, and much more.